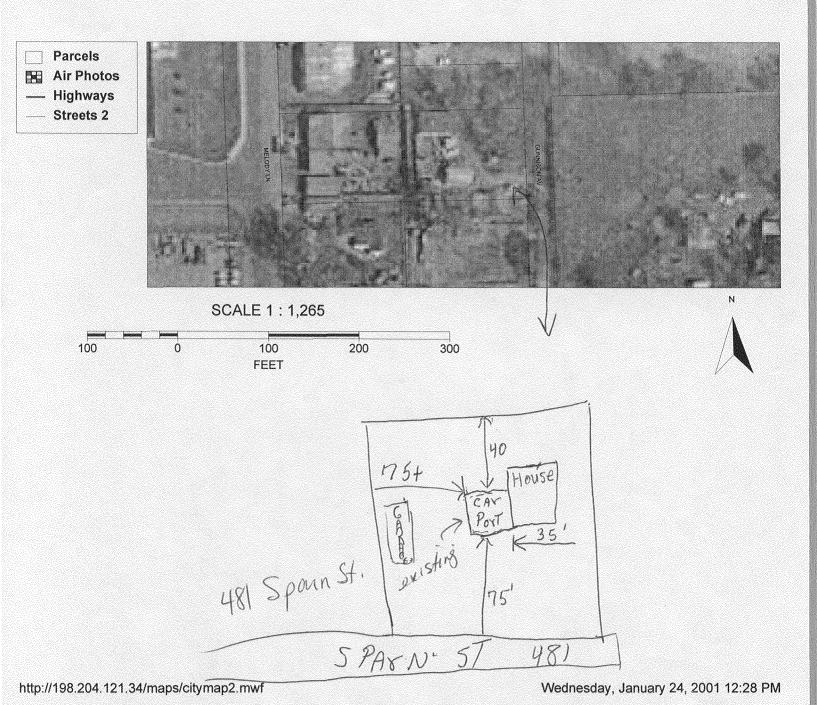

## City of Grand Junction GIS Map

ACCEPTED JONE 29/C ANY CHANGE OF SETBACKS MUST BE APPROVED BY THE CITY PLANNING DEPT. IT IS THE APPLICANT'S RESPONSIBILITY TO PROPERLY LOCATE AND IDENTIFY EASEMENTS AND PROPERTY LINES.