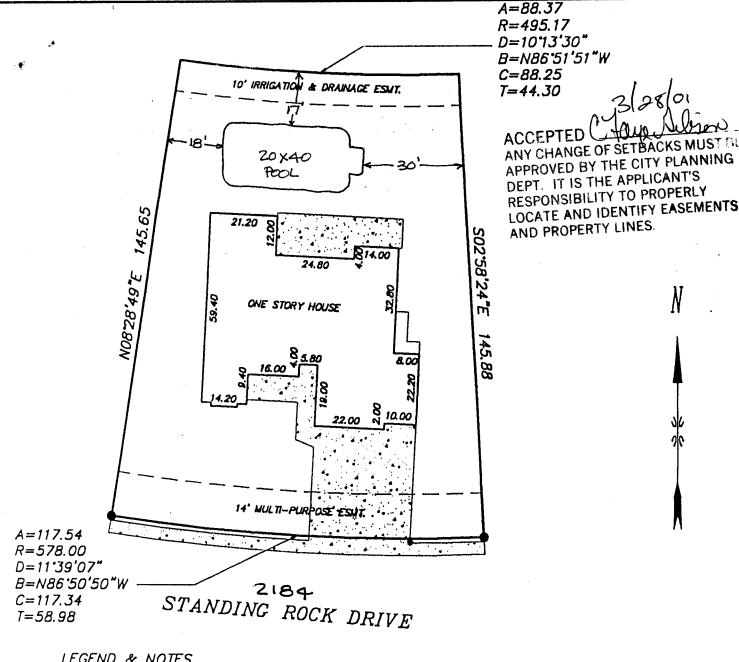

## **PLANNING CLEARANCE**

BLDG PERMIT NO. 79220

(Single Family Residential and Accessory Structures)

Community Development Department

Your Bridge to a Better Community

LEGEND & NOTES

FOUND SURVEY MONUMENTS SET BY OTHERS

> THIS PROPERTY DOES NOT FALL WITHIN THE 100 YEAR FLOOD PLAIN

DESCRIPTION

LOT 8 IN BLOCK 1 OF CANYON VIEW-PHASE VII. MESA COUNTY, COLORADO.

WESTERN COLORADO TITLE: 00-12-074V

## IMPROVEMENT LOCATION CERTIFICATE

I hereby certify that this improvement location certificate was prepared for <u>BANK OF COLORADO</u>: the improvement location being for <u>BANK OF COLORADO</u>; the improvement location being based on monuments as shown hereon, and is not to be relied upon for the establishment of fence, building or other future improvement lines. I further certify that the improvements on the above described parcel on this date, 12/22/00 except utility connections are entirely within \_\_, except utility connections, are entirely within the boundaries of the parcel, except as shown, and that there are no encroachments upon the described premises by improvements or any adjoining premises except as indicated, and that there is no evidence or sign of any easement crassing or standening any part of said parcel, except as noted.