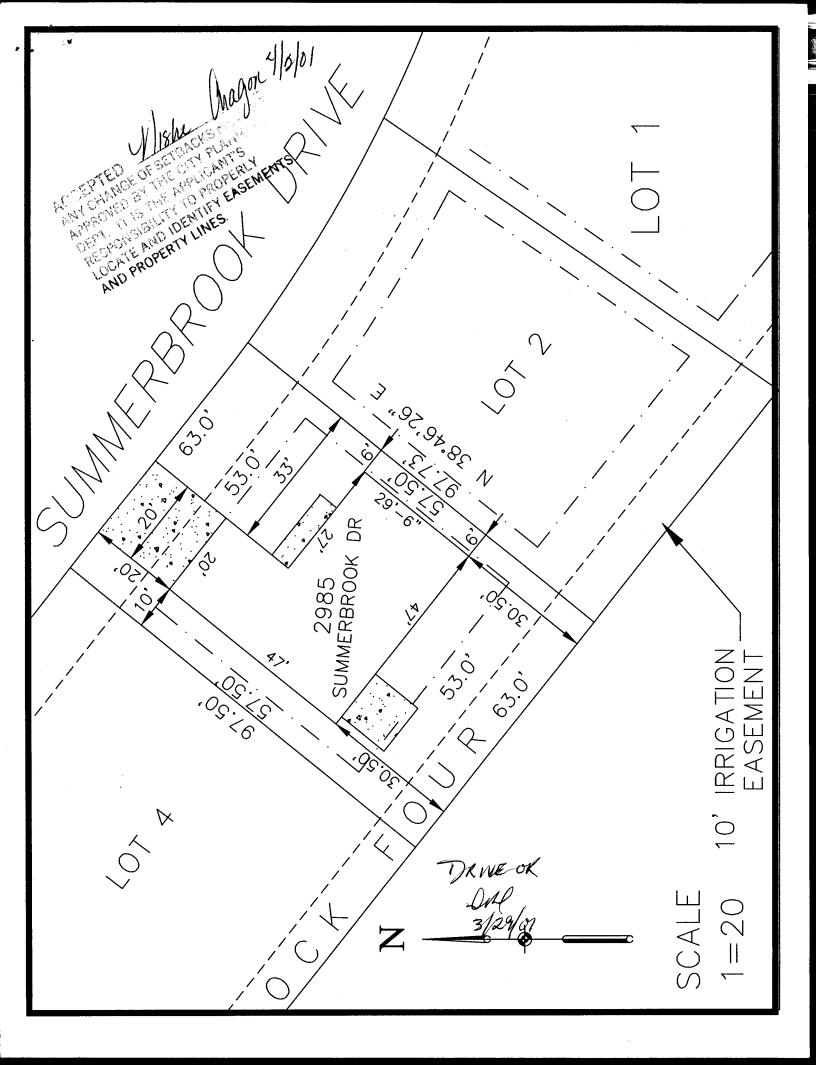

| <b></b>                                                                                                                                                                                                                                                                                                                                                                                                                                                                                                                                                                                                                                               |                                                                                                                                                                                                                                                                                                                                                                                                                                                                                                                                                                                                                                                                             |
|-------------------------------------------------------------------------------------------------------------------------------------------------------------------------------------------------------------------------------------------------------------------------------------------------------------------------------------------------------------------------------------------------------------------------------------------------------------------------------------------------------------------------------------------------------------------------------------------------------------------------------------------------------|-----------------------------------------------------------------------------------------------------------------------------------------------------------------------------------------------------------------------------------------------------------------------------------------------------------------------------------------------------------------------------------------------------------------------------------------------------------------------------------------------------------------------------------------------------------------------------------------------------------------------------------------------------------------------------|
| FEE\$ /0.00 PLANNING                                                                                                                                                                                                                                                                                                                                                                                                                                                                                                                                                                                                                                  | BLDG PERMIT NO. 79244                                                                                                                                                                                                                                                                                                                                                                                                                                                                                                                                                                                                                                                       |
|                                                                                                                                                                                                                                                                                                                                                                                                                                                                                                                                                                                                                                                       | tial and Accessory Structures)                                                                                                                                                                                                                                                                                                                                                                                                                                                                                                                                                                                                                                              |
| SIF \$ 292.00 Community Deve                                                                                                                                                                                                                                                                                                                                                                                                                                                                                                                                                                                                                          | elopment Department                                                                                                                                                                                                                                                                                                                                                                                                                                                                                                                                                                                                                                                         |
| · · · · · · · · · · · · · · · · · · ·                                                                                                                                                                                                                                                                                                                                                                                                                                                                                                                                                                                                                 | Your Bridge to a Better Community                                                                                                                                                                                                                                                                                                                                                                                                                                                                                                                                                                                                                                           |
| DIDO 100000 2985 5                                                                                                                                                                                                                                                                                                                                                                                                                                                                                                                                                                                                                                    | sq. FT. OF PROPOSED BLDGS/ADDITION 1275                                                                                                                                                                                                                                                                                                                                                                                                                                                                                                                                                                                                                                     |
|                                                                                                                                                                                                                                                                                                                                                                                                                                                                                                                                                                                                                                                       | · · · · · · · · · · · · · · · · · · ·                                                                                                                                                                                                                                                                                                                                                                                                                                                                                                                                                                                                                                       |
| TAX SCHEDULE NO 2943-051-00-06                                                                                                                                                                                                                                                                                                                                                                                                                                                                                                                                                                                                                        |                                                                                                                                                                                                                                                                                                                                                                                                                                                                                                                                                                                                                                                                             |
| SUBDIVISION Brook Sidy                                                                                                                                                                                                                                                                                                                                                                                                                                                                                                                                                                                                                                | TOTAL SQ. FT. OF EXISTING & PROPOSED 1675 gain                                                                                                                                                                                                                                                                                                                                                                                                                                                                                                                                                                                                                              |
| FILING / BLK 4 LOT 3                                                                                                                                                                                                                                                                                                                                                                                                                                                                                                                                                                                                                                  | NO. OF DWELLING UNITS;                                                                                                                                                                                                                                                                                                                                                                                                                                                                                                                                                                                                                                                      |
| "OWNER Darter LLC                                                                                                                                                                                                                                                                                                                                                                                                                                                                                                                                                                                                                                     | Before: C After: / this Construction                                                                                                                                                                                                                                                                                                                                                                                                                                                                                                                                                                                                                                        |
|                                                                                                                                                                                                                                                                                                                                                                                                                                                                                                                                                                                                                                                       | Before: After: this Construction                                                                                                                                                                                                                                                                                                                                                                                                                                                                                                                                                                                                                                            |
| (1) ADDRESS 786 Valley CT                                                                                                                                                                                                                                                                                                                                                                                                                                                                                                                                                                                                                             | USE OF EXISTING BUILDINGS                                                                                                                                                                                                                                                                                                                                                                                                                                                                                                                                                                                                                                                   |
| (1) TELEPHONE 523-5555                                                                                                                                                                                                                                                                                                                                                                                                                                                                                                                                                                                                                                | DESCRIPTION OF WORK & INTENDED USE New Pros                                                                                                                                                                                                                                                                                                                                                                                                                                                                                                                                                                                                                                 |
| <sup>(2)</sup> APPLICANT <u>Grace Homes</u>                                                                                                                                                                                                                                                                                                                                                                                                                                                                                                                                                                                                           |                                                                                                                                                                                                                                                                                                                                                                                                                                                                                                                                                                                                                                                                             |
| (2) ADDRESS _ 786 Valley Ct                                                                                                                                                                                                                                                                                                                                                                                                                                                                                                                                                                                                                           | TYPE OF HOME PROPOSED:                                                                                                                                                                                                                                                                                                                                                                                                                                                                                                                                                                                                                                                      |
| (2) TELEPHONE 523-5355                                                                                                                                                                                                                                                                                                                                                                                                                                                                                                                                                                                                                                | Manufactured Home (HUD)<br>Other (please specify)                                                                                                                                                                                                                                                                                                                                                                                                                                                                                                                                                                                                                           |
|                                                                                                                                                                                                                                                                                                                                                                                                                                                                                                                                                                                                                                                       | ving all existing & proposed structure location(s), parking, setbacks to all                                                                                                                                                                                                                                                                                                                                                                                                                                                                                                                                                                                                |
|                                                                                                                                                                                                                                                                                                                                                                                                                                                                                                                                                                                                                                                       |                                                                                                                                                                                                                                                                                                                                                                                                                                                                                                                                                                                                                                                                             |
| property lines, ingress/egress to the property, drivew                                                                                                                                                                                                                                                                                                                                                                                                                                                                                                                                                                                                | ay location & width & all easements & rights-of-way which abut the parcel.                                                                                                                                                                                                                                                                                                                                                                                                                                                                                                                                                                                                  |
|                                                                                                                                                                                                                                                                                                                                                                                                                                                                                                                                                                                                                                                       |                                                                                                                                                                                                                                                                                                                                                                                                                                                                                                                                                                                                                                                                             |
|                                                                                                                                                                                                                                                                                                                                                                                                                                                                                                                                                                                                                                                       |                                                                                                                                                                                                                                                                                                                                                                                                                                                                                                                                                                                                                                                                             |
| THIS SECTION TO BE COMPLETED E                                                                                                                                                                                                                                                                                                                                                                                                                                                                                                                                                                                                                        | BY COMMUNITY DEVELOPMENT DEPARTMENT STAFF To Maximum coverage of lot by structures                                                                                                                                                                                                                                                                                                                                                                                                                                                                                                                                                                                          |
| THIS SECTION TO BE COMPLETED E                                                                                                                                                                                                                                                                                                                                                                                                                                                                                                                                                                                                                        | BY COMMUNITY DEVELOPMENT DEPARTMENT STAFF To Maximum coverage of lot by structures                                                                                                                                                                                                                                                                                                                                                                                                                                                                                                                                                                                          |
| Image: THIS SECTION TO BE COMPLETED E         ZONE         SETBACKS: Front         Or      from center of ROW, whichever is greater                                                                                                                                                                                                                                                                                                                                                                                                                                                                                                                   | BY COMMUNITY DEVELOPMENT DEPARTMENT STAFF         Maximum coverage of lot by structures         1578         (PL)         Permanent Foundation Required:         YES         Parking Req'mt                                                                                                                                                                                                                                                                                                                                                                                                                                                                                 |
| Image: THIS SECTION TO BE COMPLETED E         ZONE         SETBACKS: Front         20'         from property line         or         from center of ROW, whichever is greater         Side         5'         from PL, Rear                                                                                                                                                                                                                                                                                                                                                                                                                           | BY COMMUNITY DEVELOPMENT DEPARTMENT STAFF         Maximum coverage of lot by structures         1573         (PL)         Permanent Foundation Required:         YES                                                                                                                                                                                                                                                                                                                                                                                                                                                                                                        |
| SETBACKS: Front from property line<br>or from center of ROW, whichever is greater                                                                                                                                                                                                                                                                                                                                                                                                                                                                                                                                                                     | BY COMMUNITY DEVELOPMENT DEPARTMENT STAFF         Maximum coverage of lot by structures         (PL)         Permanent Foundation Required:         YES         Parking Req'mt         2         om PL         Special Conditions                                                                                                                                                                                                                                                                                                                                                                                                                                           |
| Image: THIS SECTION TO BE COMPLETED E         ZONE         SETBACKS: Front         20'         from property line         or         from center of ROW, whichever is greater         Side         5'         from PL, Rear                                                                                                                                                                                                                                                                                                                                                                                                                           | BY COMMUNITY DEVELOPMENT DEPARTMENT STAFF         Maximum coverage of lot by structures         15 76         (PL)         Permanent Foundation Required:         YES_X_NO         Parking Req'mt         2         om PL                                                                                                                                                                                                                                                                                                                                                                                                                                                   |
| Image: THIS SECTION TO BE COMPLETED E         ZONE         SETBACKS: Front         20'         from property line         or         from center of ROW, whichever is greater         Side         5'         from PL, Rear         20'         from Height                                                                                                                                                                                                                                                                                                                                                                                           | BY COMMUNITY DEVELOPMENT DEPARTMENT STAFF          Maximum coverage of lot by structures          Maximum coverage of lot by structures         (PL)       Permanent Foundation Required: YES_X_NO         Parking Req'mt          Om PL       Special Conditions         CENSUS                                                                                                                                                                                                                                                                                                                                                                                            |
| Image: THIS SECTION TO BE COMPLETED E         ZONE         SETBACKS: Front       20' from property line         orfrom center of ROW, whichever is greater         Sidefrom PL, Rear       20' from         Maximum Height       32'         Modifications to this Planning Clearance must be a structure authorized by this application cannot be or                                                                                                                                                                                                                                                                                                 | BY COMMUNITY DEVELOPMENT DEPARTMENT STAFF         Maximum coverage of lot by structures         Maximum coverage of lot by structures         (PL)         Permanent Foundation Required: YES         Parking Req'mt         Q         om PL         Special Conditions         CENSUS         TRAFFIC         Maximum, by the Community Development Department. The ccupied until a final inspection has been completed and a Certificate of                                                                                                                                                                                                                               |
| Image: THIS SECTION TO BE COMPLETED E         ZONE         SETBACKS: Front       20' from property line         orfrom center of ROW, whichever is greater         Sidefrom PL, Rear       20' from         Maximum Height       32'         Modifications to this Planning Clearance must be a structure authorized by this application cannot be or                                                                                                                                                                                                                                                                                                 | BY COMMUNITY DEVELOPMENT DEPARTMENT STAFF<br>Maximum coverage of lot by structures                                                                                                                                                                                                                                                                                                                                                                                                                                                                                                                                                                                          |
| Image: THIS SECTION TO BE COMPLETED E         ZONE         SETBACKS: Front       20'         from center of ROW, whichever is greater         Side       5'         from PL, Rear       20'         Maximum Height       32'         Modifications to this Planning Clearance must be a structure authorized by this application cannot be o Occupancy has been issued, if applicable, by the B         I hereby acknowledge that I have read this application                                                                                                                                                                                        | BY COMMUNITY DEVELOPMENT DEPARTMENT STAFF         Maximum coverage of lot by structures         Maximum coverage of lot by structures         (PL)         Permanent Foundation Required: YES_X_NO         Parking Req'mt         Q         om PL         Special Conditions         CENSUS         TRAFFIC         Maximum, by the Community Development Department. The ccupied until a final inspection has been completed and a Certificate of uilding Department (Section 305, Uniform Building Code).         n and the information is correct; I agree to comply with any and all codes,                                                                             |
| Image: THIS SECTION TO BE COMPLETED E         ZONE         SETBACKS: Front       20'         from center of ROW, whichever is greater         Side       5'         from PL, Rear       20'         Maximum Height       32'         Modifications to this Planning Clearance must be a structure authorized by this application cannot be o Occupancy has been issued, if applicable, by the B         I hereby acknowledge that I have read this application                                                                                                                                                                                        | BY COMMUNITY DEVELOPMENT DEPARTMENT STAFF **                                                                                                                                                                                                                                                                                                                                                                                                                                                                                                                                                                                                                                |
| Image: THIS SECTION TO BE COMPLETED E         ZONE         SETBACKS: Front       20'         from center of ROW, whichever is greater         Side       5'         from PL, Rear       20'         Maximum Height       32'         Modifications to this Planning Clearance must be a structure authorized by this application cannot be o Occupancy has been issued, if applicable, by the B         I hereby acknowledge that I have read this applicatio ordinances, laws, regulations or restrictions which an action, which may include but not necessarily be limed.                                                                          | BY COMMUNITY DEVELOPMENT DEPARTMENT STAFF<br>Maximum coverage of lot by structures                                                                                                                                                                                                                                                                                                                                                                                                                                                                                                                                                                                          |
| Image: THIS SECTION TO BE COMPLETED E         ZONE         SETBACKS: Front       20'         from center of ROW, whichever is greater         Side       5'         Side       5'         Maximum Height       32'         Modifications to this Planning Clearance must be a structure authorized by this application cannot be o Occupancy has been issued, if applicable, by the B         I hereby acknowledge that I have read this applicatio ordinances, laws, regulations or restrictions which and action, which may include but not necessarily be lime         Applicant Signature       Maximum Height                                    | A COMMUNITY DEVELOPMENT DEPARTMENT STAFF A Maximum coverage of lot by structures                                                                                                                                                                                                                                                                                                                                                                                                                                                                                                                                                                                            |
| Image: THIS SECTION TO BE COMPLETED E         ZONE         SETBACKS: Front       20'         from center of ROW, whichever is greater         Side       5'         from PL, Rear       20'         Maximum Height       32'         Modifications to this Planning Clearance must be a structure authorized by this application cannot be o Occupancy has been issued, if applicable, by the B         I hereby acknowledge that I have read this applicatio ordinances, laws, regulations or restrictions which an action, which may include but not necessarily be limed.                                                                          | BY COMMUNITY DEVELOPMENT DEPARTMENT STAFF         Maximum coverage of lot by structures         1578         (PL)       Permanent Foundation Required: YES_X_NO         Parking Req'mt       2         om PL       Special Conditions         CENSUS       ITRAFFIC         Maximum, by the Community Development Department. The ccupied until a final inspection has been completed and a Certificate of uilding Department (Section 305, Uniform Building Code).         n and the information is correct; I agree to comply with any and all codes, poly to the project. I understand that failure to comply shall result in legal nited to non-use of the building(s). |
| Image: THIS SECTION TO BE COMPLETED E         ZONE         SETBACKS: Front       20'         from center of ROW, whichever is greater         Side       5'         Side       5'         Maximum Height       32'         Modifications to this Planning Clearance must be a structure authorized by this application cannot be o Occupancy has been issued, if applicable, by the B         I hereby acknowledge that I have read this applicatio ordinances, laws, regulations or restrictions which and action, which may include but not necessarily be lime         Applicant Signature       Maximum Height                                    | BY COMMUNITY DEVELOPMENT DEPARTMENT STAFF ***                                                                                                                                                                                                                                                                                                                                                                                                                                                                                                                                                                                                                               |
| Image: THIS SECTION TO BE COMPLETED E         ZONE         SETBACKS: Front       20'         from center of ROW, whichever is greater         Side       5'         from PL, Rear       20'         Maximum Height       32'         Modifications to this Planning Clearance must be a structure authorized by this application cannot be o Occupancy has been issued, if applicable, by the B         I hereby acknowledge that I have read this applicatio ordinances, laws, regulations or restrictions which an action, which may include but not necessarily be lim         Applicant Signature       May         Department Approval       May | BY COMMUNITY DEVELOPMENT DEPARTMENT STAFF ***                                                                                                                                                                                                                                                                                                                                                                                                                                                                                                                                                                                                                               |