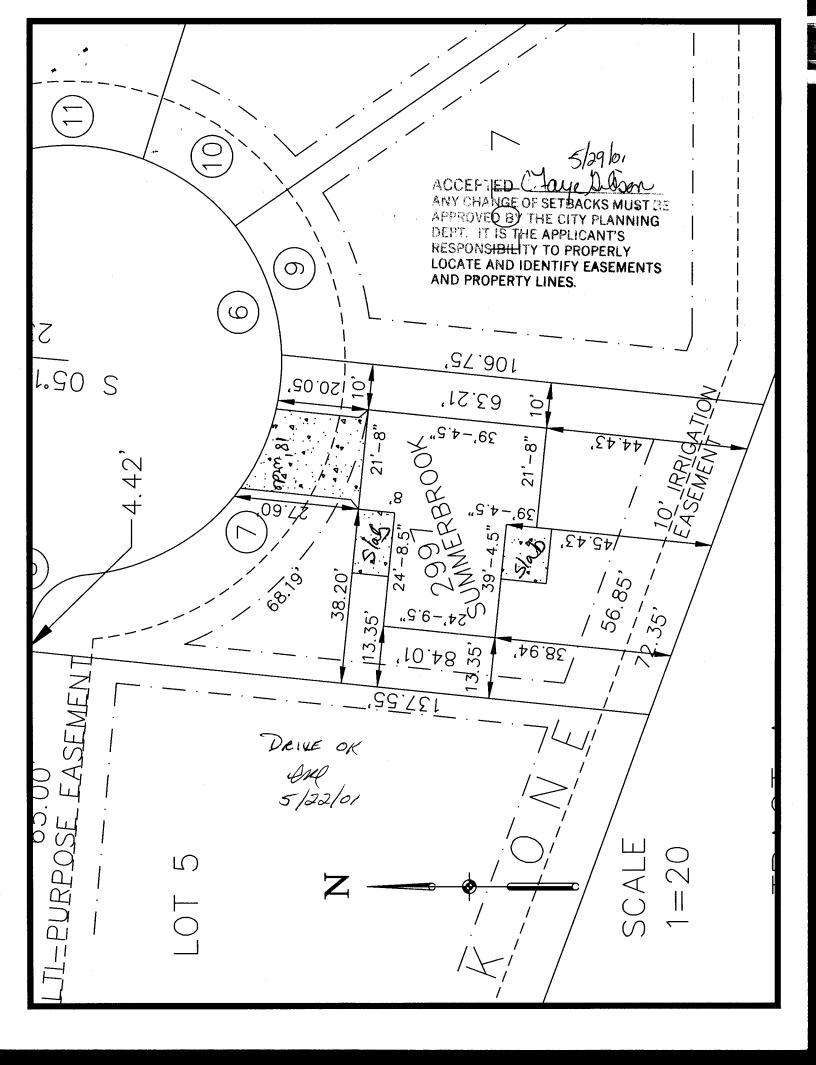

| FEE \$ 10.00 PLANNING C                                                                                                                                                                                                                                                                                                                                                                                                                                                                                                                                                                                   | BLDG PERMIT NO. 80051                                                                                                                                                                                                                                                                                                                                                                                                                                                                                                                                              |  |  |
|-----------------------------------------------------------------------------------------------------------------------------------------------------------------------------------------------------------------------------------------------------------------------------------------------------------------------------------------------------------------------------------------------------------------------------------------------------------------------------------------------------------------------------------------------------------------------------------------------------------|--------------------------------------------------------------------------------------------------------------------------------------------------------------------------------------------------------------------------------------------------------------------------------------------------------------------------------------------------------------------------------------------------------------------------------------------------------------------------------------------------------------------------------------------------------------------|--|--|
| TCP \$ 9 (Single Family Residential a                                                                                                                                                                                                                                                                                                                                                                                                                                                                                                                                                                     |                                                                                                                                                                                                                                                                                                                                                                                                                                                                                                                                                                    |  |  |
| SIF \$ 292.00 Community Develo                                                                                                                                                                                                                                                                                                                                                                                                                                                                                                                                                                            |                                                                                                                                                                                                                                                                                                                                                                                                                                                                                                                                                                    |  |  |
|                                                                                                                                                                                                                                                                                                                                                                                                                                                                                                                                                                                                           | Your Bridge to a Better Community                                                                                                                                                                                                                                                                                                                                                                                                                                                                                                                                  |  |  |
| BLDG ADDRESS 2997 Scmmarbrock Dr                                                                                                                                                                                                                                                                                                                                                                                                                                                                                                                                                                          | - SQ. FT. OF PROPOSED BLDGS/ADDITION 1526                                                                                                                                                                                                                                                                                                                                                                                                                                                                                                                          |  |  |
| TAX SCHEDULE NO. 2943-051-06-069                                                                                                                                                                                                                                                                                                                                                                                                                                                                                                                                                                          |                                                                                                                                                                                                                                                                                                                                                                                                                                                                                                                                                                    |  |  |
| SUBDIVISION Brook Side                                                                                                                                                                                                                                                                                                                                                                                                                                                                                                                                                                                    | TOTAL SQ. FT. OF EXISTING & PROPOSED 1926 Jang                                                                                                                                                                                                                                                                                                                                                                                                                                                                                                                     |  |  |
| FILING / BLK / LOT 6                                                                                                                                                                                                                                                                                                                                                                                                                                                                                                                                                                                      | NO. OF DWELLING UNITS:                                                                                                                                                                                                                                                                                                                                                                                                                                                                                                                                             |  |  |
| (1) OWNER Darter LLC                                                                                                                                                                                                                                                                                                                                                                                                                                                                                                                                                                                      | Before: After: this Construction<br>NO. OF BUILDINGS ON PARCEL                                                                                                                                                                                                                                                                                                                                                                                                                                                                                                     |  |  |
| (1) ADDRESS 786 Valley OT                                                                                                                                                                                                                                                                                                                                                                                                                                                                                                                                                                                 | Before: After: this Construction                                                                                                                                                                                                                                                                                                                                                                                                                                                                                                                                   |  |  |
| (1) TELEPHONE 523-5555                                                                                                                                                                                                                                                                                                                                                                                                                                                                                                                                                                                    | USE OF EXISTING BUILDINGS                                                                                                                                                                                                                                                                                                                                                                                                                                                                                                                                          |  |  |
| <sup>(2)</sup> APPLICANT <u>Grace Homes Const.</u>                                                                                                                                                                                                                                                                                                                                                                                                                                                                                                                                                        | DESCRIPTION OF WORK & INTENDED USE <u>New Const</u>                                                                                                                                                                                                                                                                                                                                                                                                                                                                                                                |  |  |
| (2) ADDRESS 786 Valley Ct                                                                                                                                                                                                                                                                                                                                                                                                                                                                                                                                                                                 | TYPE OF HOME PROPOSED:<br>Site Built Manufactured Home (UBC)                                                                                                                                                                                                                                                                                                                                                                                                                                                                                                       |  |  |
| (2) TELEPHONE 523-5555                                                                                                                                                                                                                                                                                                                                                                                                                                                                                                                                                                                    | Manufactured Home (HUD)<br>Other (please specify)                                                                                                                                                                                                                                                                                                                                                                                                                                                                                                                  |  |  |
| REQUIRED: One plot plan, on 8 ½" x 11" paper, showing all existing & proposed structure location(s), parking, setbacks to all property lines, ingress/egress to the property, driveway location & width & all easements & rights-of-way which abut the parcel.                                                                                                                                                                                                                                                                                                                                            |                                                                                                                                                                                                                                                                                                                                                                                                                                                                                                                                                                    |  |  |
|                                                                                                                                                                                                                                                                                                                                                                                                                                                                                                                                                                                                           |                                                                                                                                                                                                                                                                                                                                                                                                                                                                                                                                                                    |  |  |
| IN THIS SECTION TO BE COMPLETED BY C                                                                                                                                                                                                                                                                                                                                                                                                                                                                                                                                                                      |                                                                                                                                                                                                                                                                                                                                                                                                                                                                                                                                                                    |  |  |
| THIS SECTION TO BE COMPLETED BY C                                                                                                                                                                                                                                                                                                                                                                                                                                                                                                                                                                         | Maximum coverage of lot by structures                                                                                                                                                                                                                                                                                                                                                                                                                                                                                                                              |  |  |
| ZONE $\underline{PD}$<br>SETBACKS: Front $\underline{20^{I}}$ from property line (PL                                                                                                                                                                                                                                                                                                                                                                                                                                                                                                                      | Maximum coverage of lot by structures                                                                                                                                                                                                                                                                                                                                                                                                                                                                                                                              |  |  |
| ZONE <u>PD</u><br>SETBACKS: Front <u>20</u> <sup>1</sup> from property line (PL<br>or from center of ROW, whichever is greater                                                                                                                                                                                                                                                                                                                                                                                                                                                                            | Maximum coverage of lot by structures <u>4500</u><br>) Permanent Foundation Required: YES X NO<br>Parking Req'mt 2                                                                                                                                                                                                                                                                                                                                                                                                                                                 |  |  |
| ZONE $PD$<br>SETBACKS: Front $20^{1}$ from property line (PL or from center of ROW, whichever is greater Side $5^{1}$ from PL, Rear $20^{1}$ from PL                                                                                                                                                                                                                                                                                                                                                                                                                                                      | Maximum coverage of lot by structures <u>4500</u><br>) Permanent Foundation Required: YES X NO<br>Parking Req'mt 2                                                                                                                                                                                                                                                                                                                                                                                                                                                 |  |  |
| ZONE <u>PD</u><br>SETBACKS: Front <u>20</u> <sup>1</sup> from property line (PL<br>or from center of ROW, whichever is greater                                                                                                                                                                                                                                                                                                                                                                                                                                                                            | Maximum coverage of lot by structures <u>4500</u><br>Permanent Foundation Required: YES X NO<br>Parking Req'mt <u>2</u><br>PL                                                                                                                                                                                                                                                                                                                                                                                                                                      |  |  |
| ZONE $PD$<br>SETBACKS: Front $20^{1}$ from property line (PL or from center of ROW, whichever is greater Side $5^{1}$ from PL, Rear $20^{1}$ from PL                                                                                                                                                                                                                                                                                                                                                                                                                                                      | Maximum coverage of lot by structures                                                                                                                                                                                                                                                                                                                                                                                                                                                                                                                              |  |  |
| ZONE       PD         SETBACKS: Front       201         or      from center of ROW, whichever is greater         Side       51         from PL, Rear       201         Maximum Height       321                                                                                                                                                                                                                                                                                                                                                                                                           | Maximum coverage of lot by structures                                                                                                                                                                                                                                                                                                                                                                                                                                                                                                                              |  |  |
| ZONE       PD         SETBACKS: Front       201         or      from center of ROW, whichever is greater         Side       51         from PL, Rear       201         Maximum Height       321    Modifications to this Planning Clearance must be apprestructure authorized by this application cannot be occup Occupancy has been issued, if applicable, by the Buildi I hereby acknowledge that I have read this application and                                                                                                                                                                      | Maximum coverage of lot by structures                                                                                                                                                                                                                                                                                                                                                                                                                                                                                                                              |  |  |
| ZONE       PD         SETBACKS: Front       201         or       from center of ROW, whichever is greater         Side       51         Side       51         from PL, Rear       201         Maximum Height       321         Modifications to this Planning Clearance must be approximately authorized by this application cannot be occur.         Occupancy has been issued, if applicable, by the Building I hereby acknowledge that I have read this application and ordinances, laws, regulations or restrictions which apply                                                                      | Maximum coverage of lot by structures                                                                                                                                                                                                                                                                                                                                                                                                                                                                                                                              |  |  |
| ZONE       PD         SETBACKS: Front       201         or      from center of ROW, whichever is greater         Side      from PL, Rear         Side      from PL, Rear         Maximum Height          Modifications to this Planning Clearance must be apprestructure authorized by this application cannot be occup         Occupancy has been issued, if applicable, by the Buildi         I hereby acknowledge that I have read this application an ordinances, laws, regulations or restrictions which apply action, which may include but not necessarily be limited                              | Maximum coverage of lot by structures                                                                                                                                                                                                                                                                                                                                                                                                                                                                                                                              |  |  |
| ZONE       PD         SETBACKS: Front       201         orfrom center of ROW, whichever is greater         Side       51         from PL, Rear       201         Maximum Height       321         Modifications to this Planning Clearance must be approximately authorized by this application cannot be occur.         Occupancy has been issued, if applicable, by the Building I hereby acknowledge that I have read this application and ordinances, laws, regulations or restrictions which apply action, which may include but not necessarily be limited Applicant Signature                      | Maximum coverage of lot by structures $45\%$<br>Permanent Foundation Required: YES X NO<br>Parking Req'mt 2<br>PL Special Conditions<br>CENSUS TRAFFIC $45$ ANNX#<br>oved, in writing, by the Community Development Department. The<br>pied until a final inspection has been completed and a Certificate of<br>ing Department (Section 305, Uniform Building Code).<br>and the information is correct; I agree to comply with any and all codes,<br>to the project. I understand that failure to comply shall result in legal<br>d to non-use of the building(s). |  |  |
| ZONE       PD         SETBACKS: Front       201         or      from center of ROW, whichever is greater         Side      from PL, Rear         Side      from PL, Rear         Maximum Height          Modifications to this Planning Clearance must be approximately authorized by this application cannot be occur.         Occupancy has been issued, if applicable, by the Buildi         I hereby acknowledge that I have read this application an ordinances, laws, regulations or restrictions which apply action, which may include but not necessarily be limited.         Applicant Signature | Maximum coverage of lot by structures                                                                                                                                                                                                                                                                                                                                                                                                                                                                                                                              |  |  |