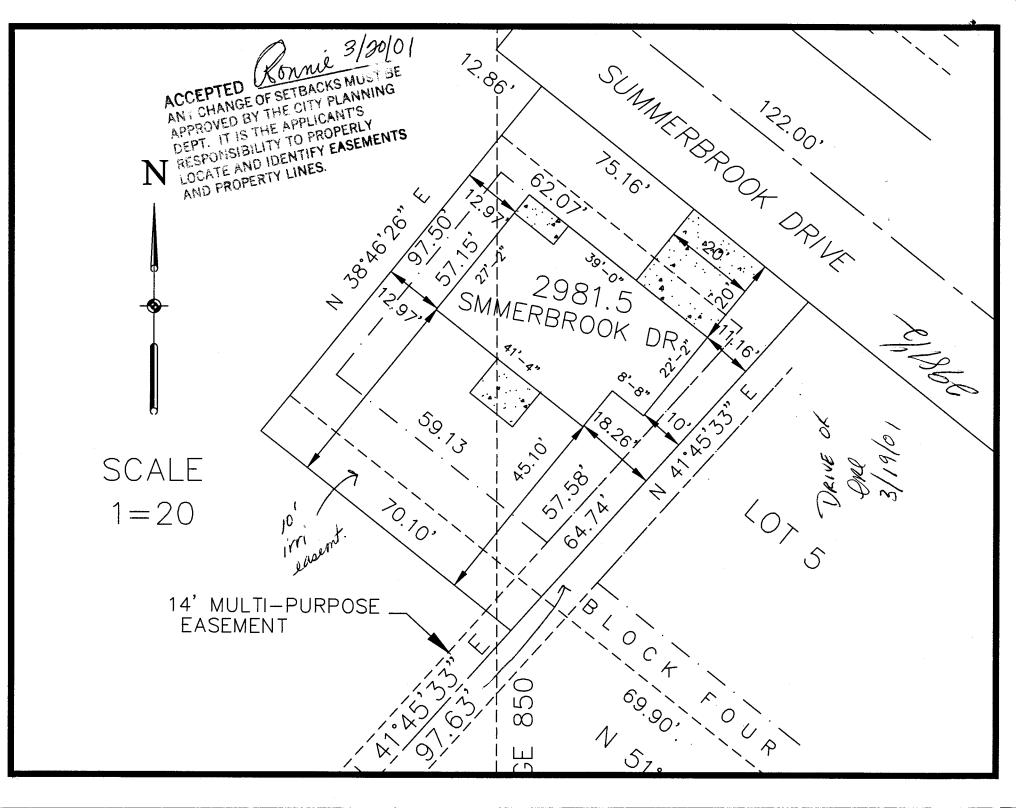

| · •                                                                                                                                                                                                                                                                                                                                                                                                                                                                                                                                                                                                                                                                                                                                                                                                                       |
|---------------------------------------------------------------------------------------------------------------------------------------------------------------------------------------------------------------------------------------------------------------------------------------------------------------------------------------------------------------------------------------------------------------------------------------------------------------------------------------------------------------------------------------------------------------------------------------------------------------------------------------------------------------------------------------------------------------------------------------------------------------------------------------------------------------------------|
| FEE \$ 10 <sup>-</sup> TCP \$ O   SIF \$ 292 <sup>o</sup> SIF \$ 292 <sup>o</sup> BLDG PERMIT NO. 79093                                                                                                                                                                                                                                                                                                                                                                                                                                                                                                                                                                                                                                                                                                                   |
| Wardinge to a Better Community   BLDG ADDRESS 2981 1/2 Summer block   SQ. FT. OF PROPOSED BLDGS/ADDITION 1414   TAX SCHEDULE NO. 2943-051-00-069   SUBDIVISION Brook Sidr   SUBDIVISION Brook Sidr   TOTAL SQ. FT. OF EXISTING & PROPOSED 1814 "gaz   FILING BLK   4 LOT   (1) ADDRESS 786 Ualburg ct   (2) APPLICANT State   (2) ADDRESS 786 Ualburg ct   (2) TELEPHONE 523-5555   (3) Other (please specify) 0ther (please spe |
| REQUIRED: One plot plan, on 8 1/2" x 11" paper, showing all existing & proposed structure location(s), parking, setbacks to all property lines, ingress/egress to the property, driveway location & width & all easements & rights-of-way which abut the parcel.                                                                                                                                                                                                                                                                                                                                                                                                                                                                                                                                                          |
| IIII THIS SECTION TO BE COMPLETED BY COMMUNITY DEVELOPMENT DEPARTMENT STAFF 溜<br>たっし                                                                                                                                                                                                                                                                                                                                                                                                                                                                                                                                                                                                                                                                                                                                      |
| ZONE PR4.5 Maximum coverage of lot by structures45%                                                                                                                                                                                                                                                                                                                                                                                                                                                                                                                                                                                                                                                                                                                                                                       |
| SETBACKS: Front $\mathcal{H}'$ from property line (PL) Permanent Foundation Required: YES NO                                                                                                                                                                                                                                                                                                                                                                                                                                                                                                                                                                                                                                                                                                                              |
| or from center of ROW, whichever is greater<br>Side from PL, Rear from PL<br>Special Conditions                                                                                                                                                                                                                                                                                                                                                                                                                                                                                                                                                                                                                                                                                                                           |