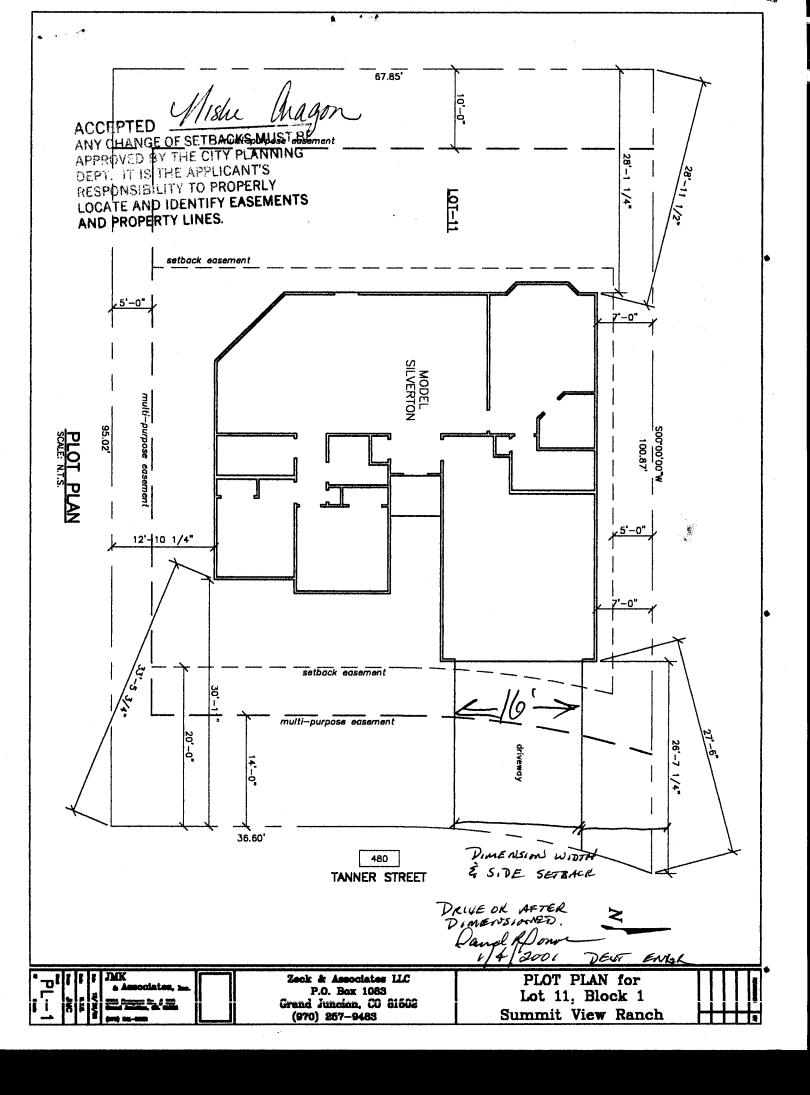

## PLANNING CLEARANCE

(Single Family Residential and Accessory Structures)

Community Development Department

BLDG PERMIT NO. 78227

Your Bridge to a Better Community

(Goldenrod: Utility Accounting)

| BLDG ADDRESS 480 Tanner ST. SQ. FT. OF PROPOSED BLDGS/ADDITION 1377                                                                                                                                                                                                                                                                                                                                                                                                                                                                                                                                                                                                                                                                                                                                                                                                                                                                                                                                                                                                                                                                                                                                                                                                                                                                                                   |
|-----------------------------------------------------------------------------------------------------------------------------------------------------------------------------------------------------------------------------------------------------------------------------------------------------------------------------------------------------------------------------------------------------------------------------------------------------------------------------------------------------------------------------------------------------------------------------------------------------------------------------------------------------------------------------------------------------------------------------------------------------------------------------------------------------------------------------------------------------------------------------------------------------------------------------------------------------------------------------------------------------------------------------------------------------------------------------------------------------------------------------------------------------------------------------------------------------------------------------------------------------------------------------------------------------------------------------------------------------------------------|
| TAX SCHEDULE NO. 2943-152-73012 SQ. FT. OF EXISTING BLDGS                                                                                                                                                                                                                                                                                                                                                                                                                                                                                                                                                                                                                                                                                                                                                                                                                                                                                                                                                                                                                                                                                                                                                                                                                                                                                                             |
| SUBDIVISION Summit View Ranchidial SQ. FT. OF EXISTING & PROPOSED 1377                                                                                                                                                                                                                                                                                                                                                                                                                                                                                                                                                                                                                                                                                                                                                                                                                                                                                                                                                                                                                                                                                                                                                                                                                                                                                                |
| FILING BLK LOT LOT NO. OF DWECLING UNITS:  Before: A A A A A A A A BEFORE: This Construction                                                                                                                                                                                                                                                                                                                                                                                                                                                                                                                                                                                                                                                                                                                                                                                                                                                                                                                                                                                                                                                                                                                                                                                                                                                                          |
| (1) OWNER COLOR ASSOCIATOS LLC NO. OF BUILDINGS ON PARCEL  Before: After: 1 this Construction                                                                                                                                                                                                                                                                                                                                                                                                                                                                                                                                                                                                                                                                                                                                                                                                                                                                                                                                                                                                                                                                                                                                                                                                                                                                         |
| (1) ADDRESS/0 Box 1083 Grand Jct Co 81502                                                                                                                                                                                                                                                                                                                                                                                                                                                                                                                                                                                                                                                                                                                                                                                                                                                                                                                                                                                                                                                                                                                                                                                                                                                                                                                             |
| (1) TELEPHONE $970-267-9483$ USE OF EXISTING BUILDINGS $0/4$                                                                                                                                                                                                                                                                                                                                                                                                                                                                                                                                                                                                                                                                                                                                                                                                                                                                                                                                                                                                                                                                                                                                                                                                                                                                                                          |
| (2) APPLICANZECK & ASSOCIALES, LLC DESCRIPTION OF WORK & INTENDED USES INGLE FURNITY TESTERICE                                                                                                                                                                                                                                                                                                                                                                                                                                                                                                                                                                                                                                                                                                                                                                                                                                                                                                                                                                                                                                                                                                                                                                                                                                                                        |
| TYPE OF HOME PROPOSED:  Site Built Manufactured Home (UBC)                                                                                                                                                                                                                                                                                                                                                                                                                                                                                                                                                                                                                                                                                                                                                                                                                                                                                                                                                                                                                                                                                                                                                                                                                                                                                                            |
| (2) TELEPHONE 970 269-9483 — Manufactured Home (HUD) Other (please specify)                                                                                                                                                                                                                                                                                                                                                                                                                                                                                                                                                                                                                                                                                                                                                                                                                                                                                                                                                                                                                                                                                                                                                                                                                                                                                           |
| REQUIRED: One plot plan, on 8 $\frac{1}{2}$ " x 11" paper, showing all existing & proposed structure location(s), parking, setbacks to all property lines, ingress/egress to the property, driveway location & width & all easements & rights-of-way which abut the parcel.                                                                                                                                                                                                                                                                                                                                                                                                                                                                                                                                                                                                                                                                                                                                                                                                                                                                                                                                                                                                                                                                                           |
| THIS SECTION TO BE COMPLETED BY COMMUNITY DEVELOPMENT DEPARTMENT STAFF 100                                                                                                                                                                                                                                                                                                                                                                                                                                                                                                                                                                                                                                                                                                                                                                                                                                                                                                                                                                                                                                                                                                                                                                                                                                                                                            |
| ZONE RMF-S Maximum coverage of lot by structures UO 10                                                                                                                                                                                                                                                                                                                                                                                                                                                                                                                                                                                                                                                                                                                                                                                                                                                                                                                                                                                                                                                                                                                                                                                                                                                                                                                |
|                                                                                                                                                                                                                                                                                                                                                                                                                                                                                                                                                                                                                                                                                                                                                                                                                                                                                                                                                                                                                                                                                                                                                                                                                                                                                                                                                                       |
| SETBACKS: Front <u>20'</u> from property line (PL) Permanent Foundation Required: YES X NO from center of ROW, whichever is greater                                                                                                                                                                                                                                                                                                                                                                                                                                                                                                                                                                                                                                                                                                                                                                                                                                                                                                                                                                                                                                                                                                                                                                                                                                   |
| or from center of ROW, whichever is greater                                                                                                                                                                                                                                                                                                                                                                                                                                                                                                                                                                                                                                                                                                                                                                                                                                                                                                                                                                                                                                                                                                                                                                                                                                                                                                                           |
| or from center of ROW, whichever is greater  Side from PL, Rear from PL  Special Conditions                                                                                                                                                                                                                                                                                                                                                                                                                                                                                                                                                                                                                                                                                                                                                                                                                                                                                                                                                                                                                                                                                                                                                                                                                                                                           |
| or from center of ROW, whichever is greater  Side from PL, Rear from PL  Parking Req'mt |
| or from center of ROW, whichever is greater  Side from PL, Rear from PL  Special Conditions                                                                                                                                                                                                                                                                                                                                                                                                                                                                                                                                                                                                                                                                                                                                                                                                                                                                                                                                                                                                                                                                                                                                                                                                                                                                           |
| or from center of ROW, whichever is greater  Side from PL, Rear from PL  Maximum Height Special Conditions  Special Conditions  CENSUS TRAFFIC ANNX#  Modifications to this Planning Clearance must be approved, in writing, by the Community Development Department. The structure authorized by this application cannot be occupied until a final inspection has been completed and a Certificate of Occupancy has been issued, if applicable, by the Building Department (Section 305, Uniform Building Code).  I hereby acknowledge that I have read this application and the information is correct; I agree to comply with any and all codes, ordinances, laws, regulations or restrictions which apply to the project. I understand that failure to comply shall result in legal action, which may include but not necessarily be limited to non-use of the building(s).                                                                                                                                                                                                                                                                                                                                                                                                                                                                                       |
| orfrom center of ROW, whichever is greater Sidefrom PL, Rearfrom PL  Maximum Height                                                                                                                                                                                                                                                                                                                                                                                                                                                                                                                                                                                                                                                                                                                                                                                                                                                                                                                                                                                                                                                                                                                                                                                                                                                                                   |
| Sidefrom PL, Rearfrom PL  Maximum Height                                                                                                                                                                                                                                                                                                                                                                                                                                                                                                                                                                                                                                                                                                                                                                                                                                                                                                                                                                                                                                                                                                                                                                                                                                                                                                                              |
| orfrom center of ROW, whichever is greater Sidefrom PL, Rear                                                                                                                                                                                                                                                                                                                                                                                                                                                                                                                                                                                                                                                                                                                                                                                                                                                                                                                                                                                                                                                                                                                                                                                                                                                                                                          |
| from PL, Rear from PL  Maximum Height Special Conditions  Maximum Height Special Conditions  CENSUS TRAFFIC SA ANNX#  Modifications to this Planning Clearance must be approved, in writing, by the Community Development Department. The structure authorized by this application cannot be occupied until a final inspection has been completed and a Certificate of Occupancy has been issued, if applicable, by the Building Department (Section 305, Uniform Building Code).  I hereby acknowledge that I have read this application and the information is correct; I agree to comply with any and all codes, ordinances, laws, regulations or restrictions which apply to the project. I understand that failure to comply shall result in legal action, which may include but not necessarily be limited to non-use of the building(s).  Applicant Signature for the property of the project. Date  Date  Date  Date                                                                                                                                                                                                                                                                                                                                                                                                                                          |