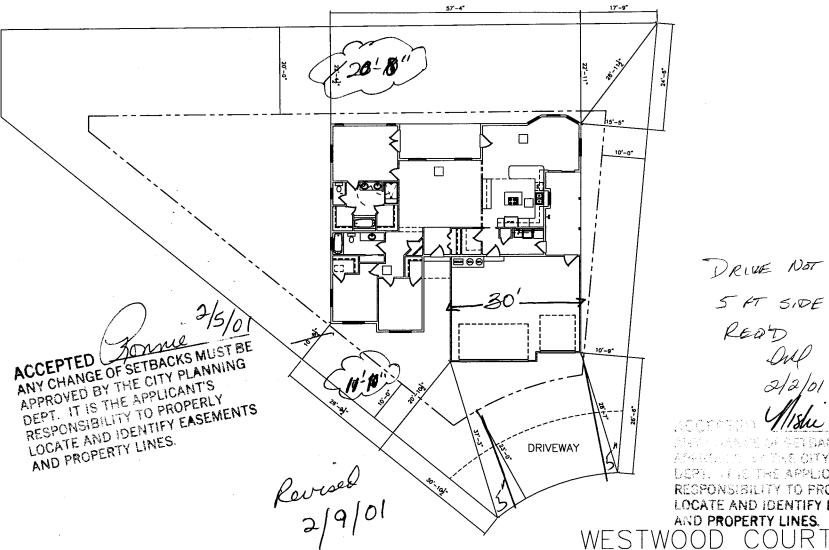

## VALLEY MEADOWS WEST SUBDIVISION SE 1/4 OF THE NW 1/4 OF SECTION 3, T.1 S., R.1 W., UTE MERIDIAN, COUNTY OF MESA, STATE OF COLORADO

LOT 5 10,986 SQ. FT. 0.252 ACRES±

DRIVE NOT APPROVED 5 FT SIDE SETBACK REDD

ASPRESSION OF THE CITY PLANNING DEPT. IT IS THE APPLICANT'S RESPONSIBILITY TO PROPERLY LOCATE AND IDENTIFY EASEMENTS

AND PROPERTY LINES.