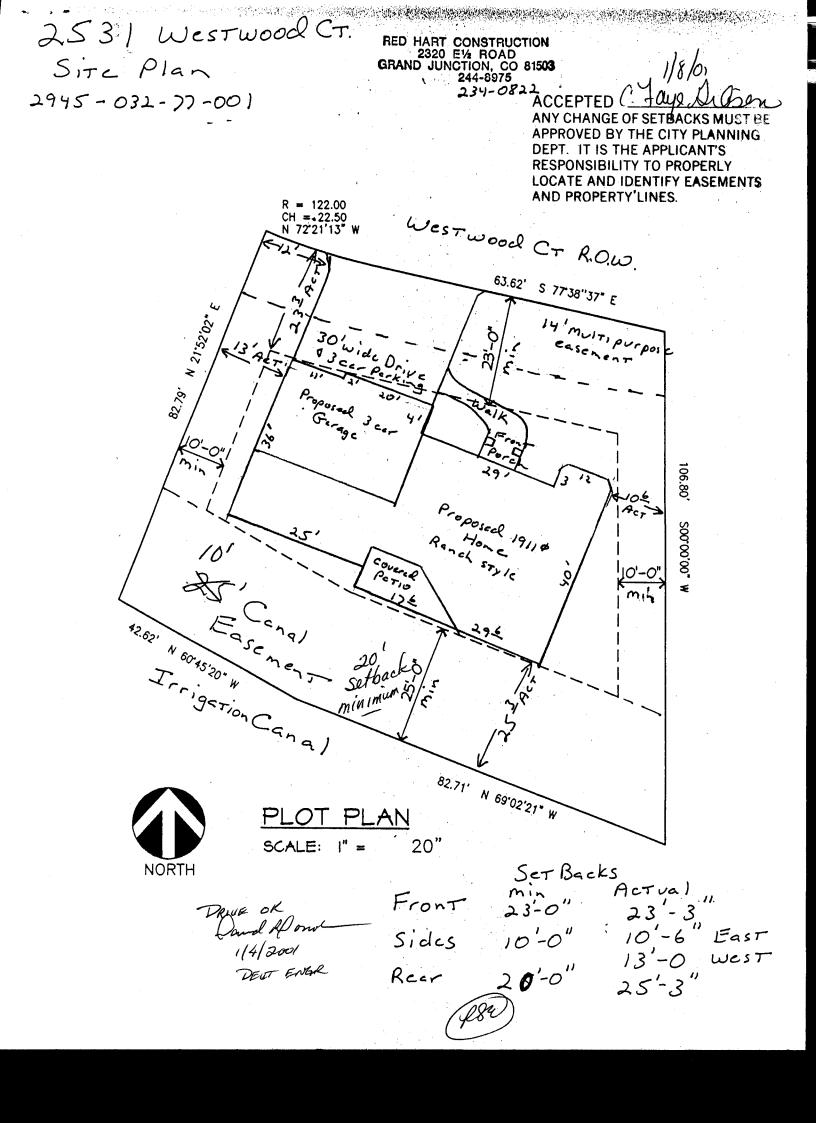

| . <b>*</b> *                                                                                                                                                                                                                                                   |                                                                 |                                       |                           |                     |  |  |
|----------------------------------------------------------------------------------------------------------------------------------------------------------------------------------------------------------------------------------------------------------------|-----------------------------------------------------------------|---------------------------------------|---------------------------|---------------------|--|--|
| FEE \$ 10                                                                                                                                                                                                                                                      |                                                                 | LEARANCE                              | BLDG PERMIT NO.           | 78254               |  |  |
| тср \$ 500                                                                                                                                                                                                                                                     | (Single Family Residential a                                    | •                                     | S.W. 6 114                |                     |  |  |
| SIF \$292                                                                                                                                                                                                                                                      | Community Develop                                               | oment Department                      |                           |                     |  |  |
|                                                                                                                                                                                                                                                                |                                                                 |                                       | Your Bridge to a Be       | ∽<br>tter Community |  |  |
| BLDG ADDRESS                                                                                                                                                                                                                                                   | 531 Westwood CT                                                 | SQ. FT. OF PROPOSEI                   | ) BLDGS/ADDITION          | 1911#               |  |  |
| TAX SCHEDULE NO.                                                                                                                                                                                                                                               | 1945-032-77-00                                                  | SQ. FT. OF EXISTING I                 | BLDGS                     |                     |  |  |
| SUBDIVISION Valle                                                                                                                                                                                                                                              | y Meadows Wes T                                                 | TOTAL SQ. FT. OF EXIS                 | STING & PROPOSED          | 1911#               |  |  |
| FILING                                                                                                                                                                                                                                                         |                                                                 |                                       |                           |                     |  |  |
| () OWNER RED H                                                                                                                                                                                                                                                 | ART CONST Inc.                                                  | Before: After:<br>NO. OF BUILDINGS ON | his Constructi            | on                  |  |  |
|                                                                                                                                                                                                                                                                | - EK Rd.G.J. 84                                                 | Before CJ After                       | this Constructi           | on                  |  |  |
| (1) TELEPHONE _234                                                                                                                                                                                                                                             | -                                                               | USE OF EXISTING BUI                   | LDINGS $N/A$              |                     |  |  |
| ••••                                                                                                                                                                                                                                                           |                                                                 |                                       |                           | w S/F= Residence    |  |  |
| <sup>©</sup> APPLICANT <u><b>KEU</b></u>                                                                                                                                                                                                                       | HART Const -<br>Danie) R. Geerher                               |                                       | USED.                     |                     |  |  |
| <sup>(2)</sup> ADDRESS <u>Sam</u>                                                                                                                                                                                                                              | <u> </u>                                                        | X Site Built<br>Manufactured H        | Manufactured Home (       | UBC)                |  |  |
| (2) TELEPHONE Sam                                                                                                                                                                                                                                              |                                                                 | Other (please s                       |                           |                     |  |  |
| REQUIRED: One plot plan, on 8 ½" x 11" paper, showing all existing & proposed structure location(s), parking, setbacks to all property lines, ingress/egress to the property, driveway location & width & all easements & rights-of-way which abut the parcel. |                                                                 |                                       |                           |                     |  |  |
| THIS SECTION TO BE COMPLETED BY COMMUNITY DEVELOPMENT DEPARTMENT STAFF 1820                                                                                                                                                                                    |                                                                 |                                       |                           |                     |  |  |
| ZONE PR                                                                                                                                                                                                                                                        | 2,7                                                             | Maximum cove                          | rage of lot by structures | 35%                 |  |  |
| SETBACKS: Front                                                                                                                                                                                                                                                | <b>23′</b> from property line (PL)<br>ROW, whichever is greater | Permanent Fou                         | ndation Required: YES     | X_ NO               |  |  |
|                                                                                                                                                                                                                                                                |                                                                 |                                       | 2                         |                     |  |  |
| •                                                                                                                                                                                                                                                              | ., Rear <u>20</u> from I                                        | >L<br>Special Condition               | ons                       |                     |  |  |
| Maximum Height                                                                                                                                                                                                                                                 | 32'                                                             | -                                     |                           |                     |  |  |
|                                                                                                                                                                                                                                                                |                                                                 |                                       |                           |                     |  |  |