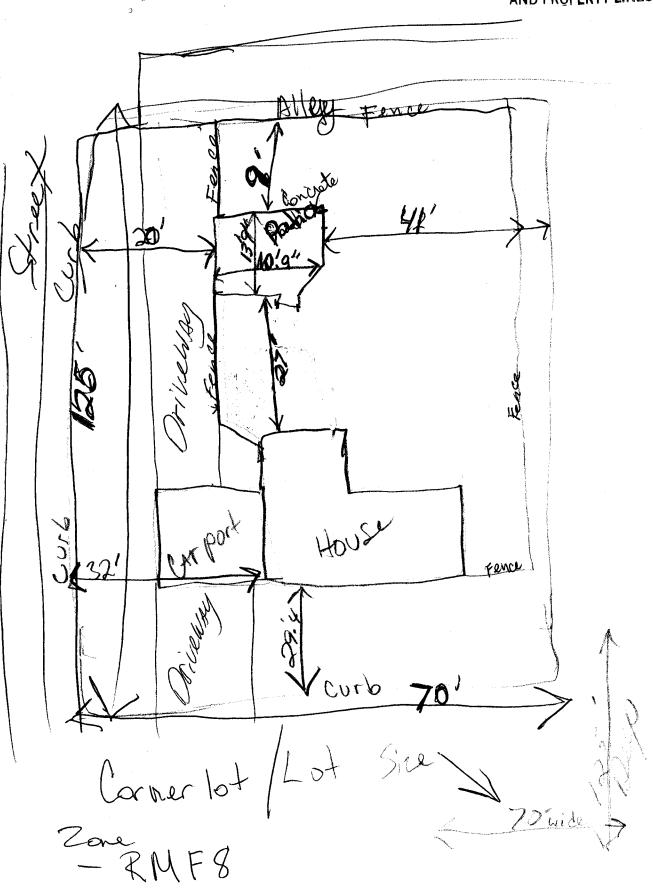

(White: Planning)

(Yellow: Customer)

(Pink: Building Department)

(Goldenrod: Utility Accounting)

ACCEPTED Dayles He Lerson ANY CHANGE OF SETBACKS MUST BE APPROVED BY THE CITY PLANNING DEPT. IT IS THE APPLICANT'S RESPONSIBILITY TO PROPERLY LOCATE AND IDENTIFY EASEMENTS AND PROPERTY LINES.