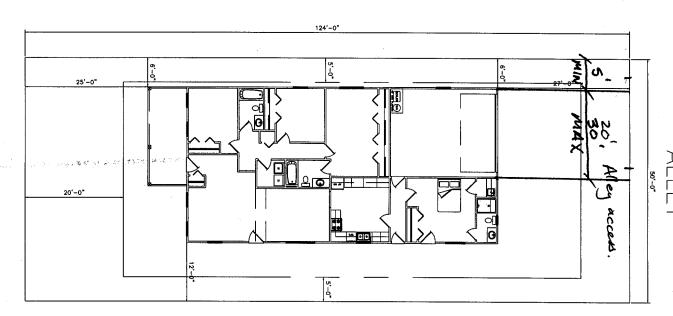

## **PLANNING CLEARANCE**

BLDG PERMIT NO.

(Single Family Residential and Accessory Structures)

**Community Development Department** 

|                                                                                                                                                                                                                                                                                                                                                                                                                                                               | Total Bridge to a Detter Community                                                    |
|---------------------------------------------------------------------------------------------------------------------------------------------------------------------------------------------------------------------------------------------------------------------------------------------------------------------------------------------------------------------------------------------------------------------------------------------------------------|---------------------------------------------------------------------------------------|
| BLDG ADDRESS 630 N 17+L                                                                                                                                                                                                                                                                                                                                                                                                                                       | SQ. FT. OF PROPOSED BLDGS/ADDITION /344                                               |
| TAX SCHEDULE NO. 2945/32-03-0                                                                                                                                                                                                                                                                                                                                                                                                                                 | 2/3SQ. FT. OF EXISTING BLDGS None                                                     |
| SUBDIVISION Socombs                                                                                                                                                                                                                                                                                                                                                                                                                                           | _ TOTAL SQ. FT. OF EXISTING & PROPOSED $13442$                                        |
| FILING BLK LOT                                                                                                                                                                                                                                                                                                                                                                                                                                                | Before: O After: / this Construction                                                  |
| "OWNER ANDRIEST GERDA MARAY<br>(1) ADDRESS 140 S. Peach Fula                                                                                                                                                                                                                                                                                                                                                                                                  | Before: After: this Construction                                                      |
| 1) TELEPHONE 858-3968                                                                                                                                                                                                                                                                                                                                                                                                                                         | USE OF EXISTING BUILDINGS N/A                                                         |
| 2) APPLICANT SAME                                                                                                                                                                                                                                                                                                                                                                                                                                             | DESCRIPTION OF WORK & INTENDED USE Residence                                          |
| 2) ADDRESSSAME                                                                                                                                                                                                                                                                                                                                                                                                                                                | TYPE OF HOME PROPOSED:  Site Built Manufactured Home (UBC)                            |
| TELEPHONE SAME                                                                                                                                                                                                                                                                                                                                                                                                                                                | Manufactured Home (HUD) Other (please specify)                                        |
|                                                                                                                                                                                                                                                                                                                                                                                                                                                               | COMMUNITY DEVELOPMENT DEPARTMENT STAFF 1911                                           |
| THIS SECTION TO BE COMPLETED BY CONE From property line (Plot from center of ROW, whichever is greater Side from PL, Rear / D from Maximum Height 35                                                                                                                                                                                                                                                                                                          | Maximum coverage of lot by structures 70%  Permanent Foundation Required: YES_X_NO    |
| SETBACKS: Front 30 from property line (Plor from center of ROW, whichever is greater Gide 5 from PL, Rear 10 from Maximum Height 35 from PL from Clearance must be appropriate authorized by this application cannot be occupancy has been issued, if applicable, by the Build hereby acknowledge that I have read this application are                                                                                                                       | Maximum coverage of lot by structures                                                 |
| SETBACKS: Front                                                                                                                                                                                                                                                                                                                                                                                                                                               | Maximum coverage of lot by structures 70%  L) Permanent Foundation Required: YES_X_NO |
| SETBACKS: Front 30 from property line (Plant of From center of ROW, whichever is greater from PL, Rear 10 from Maximum Height 35 from PL from Clearance must be approximately from the structure authorized by this application cannot be occurred by the Build hereby acknowledge that I have read this application arordinances, laws, regulations or restrictions which apply action, which may include but not necessarily be limited applicant Signature | Maximum coverage of lot by structures                                                 |