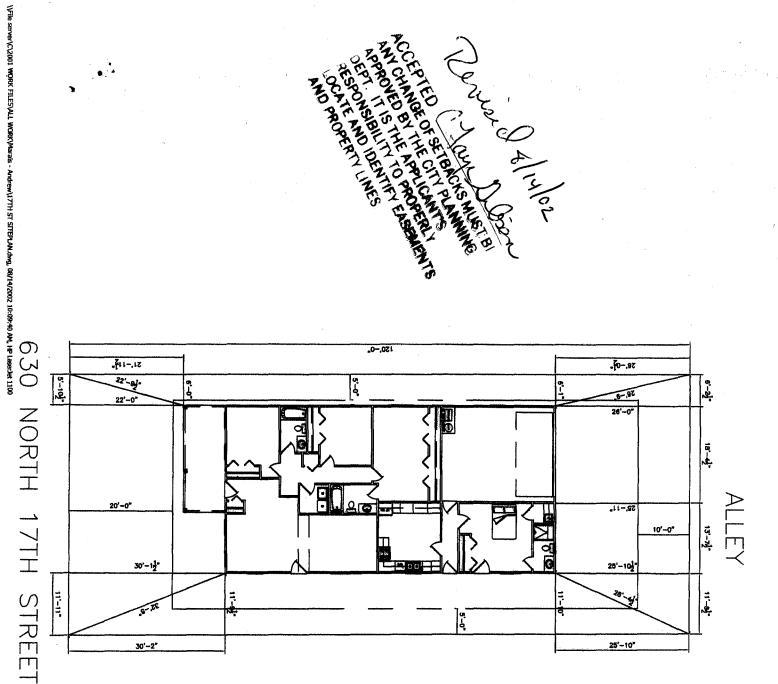

## **PLANNING CLEARANCE**

BLDG PERMIT NO.

(Single Family Residential and Accessory Structures)

**Community Development Department** 

|                                                                                                                                                                                                                                                                                                                                                                                                                                                               | Total Bridge to a Detter Community                                                    |
|---------------------------------------------------------------------------------------------------------------------------------------------------------------------------------------------------------------------------------------------------------------------------------------------------------------------------------------------------------------------------------------------------------------------------------------------------------------|---------------------------------------------------------------------------------------|
| BLDG ADDRESS 630 N 17+L                                                                                                                                                                                                                                                                                                                                                                                                                                       | SQ. FT. OF PROPOSED BLDGS/ADDITION /344                                               |
| TAX SCHEDULE NO. 2945/32-03-0                                                                                                                                                                                                                                                                                                                                                                                                                                 | 2/3SQ. FT. OF EXISTING BLDGS None                                                     |
| SUBDIVISION Socombs                                                                                                                                                                                                                                                                                                                                                                                                                                           | _ TOTAL SQ. FT. OF EXISTING & PROPOSED $13442$                                        |
| FILING BLK LOT                                                                                                                                                                                                                                                                                                                                                                                                                                                | Before: O After: / this Construction                                                  |
| "OWNER ANDRIEST GERDA MARAY<br>(1) ADDRESS 140 S. Peach Fula                                                                                                                                                                                                                                                                                                                                                                                                  | Before: After: this Construction                                                      |
| 1) TELEPHONE 858-3968                                                                                                                                                                                                                                                                                                                                                                                                                                         | USE OF EXISTING BUILDINGS N/A                                                         |
| 2) APPLICANT SAME                                                                                                                                                                                                                                                                                                                                                                                                                                             | DESCRIPTION OF WORK & INTENDED USE Residence                                          |
| 2) ADDRESSSAME                                                                                                                                                                                                                                                                                                                                                                                                                                                | TYPE OF HOME PROPOSED:  Site Built Manufactured Home (UBC)                            |
| TELEPHONE SAME                                                                                                                                                                                                                                                                                                                                                                                                                                                | Manufactured Home (HUD) Other (please specify)                                        |
|                                                                                                                                                                                                                                                                                                                                                                                                                                                               | COMMUNITY DEVELOPMENT DEPARTMENT STAFF 1911                                           |
| THIS SECTION TO BE COMPLETED BY CONE From property line (Plot from center of ROW, whichever is greater Side from PL, Rear / D from Maximum Height 35                                                                                                                                                                                                                                                                                                          | Maximum coverage of lot by structures 70%  Permanent Foundation Required: YES_X_NO    |
| SETBACKS: Front 30 from property line (Plor from center of ROW, whichever is greater Gide 5 from PL, Rear 10 from Maximum Height 35 from PL from Clearance must be appropriate authorized by this application cannot be occupancy has been issued, if applicable, by the Build hereby acknowledge that I have read this application are                                                                                                                       | Maximum coverage of lot by structures                                                 |
| SETBACKS: Front                                                                                                                                                                                                                                                                                                                                                                                                                                               | Maximum coverage of lot by structures 70%  L) Permanent Foundation Required: YES_X_NO |
| SETBACKS: Front 30 from property line (Plant of From center of ROW, whichever is greater from PL, Rear 10 from Maximum Height 35 from PL from Clearance must be approximately from the structure authorized by this application cannot be occurred by the Build hereby acknowledge that I have read this application arordinances, laws, regulations or restrictions which apply action, which may include but not necessarily be limited applicant Signature | Maximum coverage of lot by structures                                                 |

Where server/C/2001 Work FILES/ALL WORK/Nemais - Andrew/1771 ST STIPPLANA/Mg, 07/17/2002 04:32:46 PM, WFILE SERVERISM

630817TH STREET

N

RESPONSIBILITY TO PROPERLY
AND PROPERTY LINES:

ACCEPTED FOR SET BACKS MUST BILLING OF SET BACKS MUST BILLING THE APPLICANT FOR AND PROPERTY LINES AND PROPERTY LINES AND PROPERTY LINES