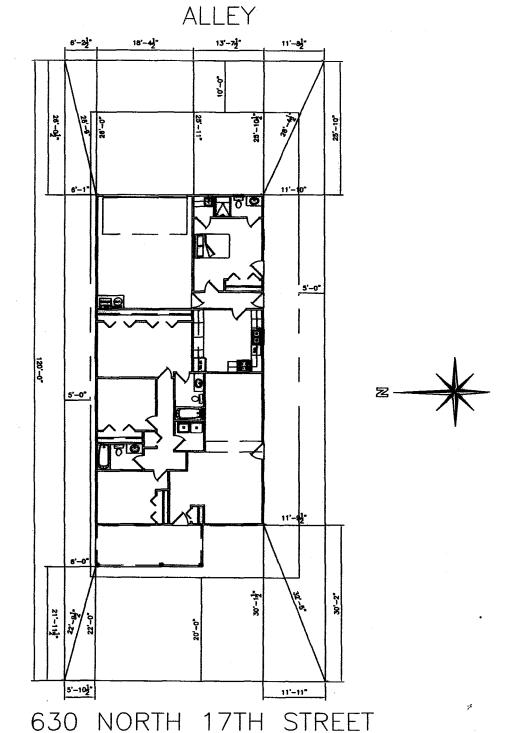

## **PLANNING CLEARANCE**

BLDG PERMIT NO.

(Single Family Residential and Accessory Structures)

**Community Development Department** 

|                                                                                                                                                                                                                                                                                                                                                                                                                                                               | Total Bridge to a Detter Community                                                    |
|---------------------------------------------------------------------------------------------------------------------------------------------------------------------------------------------------------------------------------------------------------------------------------------------------------------------------------------------------------------------------------------------------------------------------------------------------------------|---------------------------------------------------------------------------------------|
| BLDG ADDRESS 630 N 17+L                                                                                                                                                                                                                                                                                                                                                                                                                                       | SQ. FT. OF PROPOSED BLDGS/ADDITION /344                                               |
| TAX SCHEDULE NO. 2945/32-03-0                                                                                                                                                                                                                                                                                                                                                                                                                                 | 2/3SQ. FT. OF EXISTING BLDGS None                                                     |
| SUBDIVISION Socombs                                                                                                                                                                                                                                                                                                                                                                                                                                           | _ TOTAL SQ. FT. OF EXISTING & PROPOSED $13442$                                        |
| FILING BLK LOT                                                                                                                                                                                                                                                                                                                                                                                                                                                | Before: O After: / this Construction                                                  |
| "OWNER ANDRIEST GERDA MARAY<br>(1) ADDRESS 140 S. Peach Fula                                                                                                                                                                                                                                                                                                                                                                                                  | Before: After: this Construction                                                      |
| 1) TELEPHONE 858-3968                                                                                                                                                                                                                                                                                                                                                                                                                                         | USE OF EXISTING BUILDINGS N/A                                                         |
| 2) APPLICANT SAME                                                                                                                                                                                                                                                                                                                                                                                                                                             | DESCRIPTION OF WORK & INTENDED USE Residence                                          |
| 2) ADDRESSSAME                                                                                                                                                                                                                                                                                                                                                                                                                                                | TYPE OF HOME PROPOSED:  Site Built Manufactured Home (UBC)                            |
| TELEPHONE SAME                                                                                                                                                                                                                                                                                                                                                                                                                                                | Manufactured Home (HUD) Other (please specify)                                        |
|                                                                                                                                                                                                                                                                                                                                                                                                                                                               | COMMUNITY DEVELOPMENT DEPARTMENT STAFF 1911                                           |
| THIS SECTION TO BE COMPLETED BY CONE From property line (Plot from center of ROW, whichever is greater Side from PL, Rear / D from Maximum Height 35                                                                                                                                                                                                                                                                                                          | Maximum coverage of lot by structures 70%  Permanent Foundation Required: YES_X_NO    |
| SETBACKS: Front 30 from property line (Plor from center of ROW, whichever is greater Gide 5 from PL, Rear 10 from Maximum Height 35 from PL from Clearance must be appropriate authorized by this application cannot be occupancy has been issued, if applicable, by the Build hereby acknowledge that I have read this application are                                                                                                                       | Maximum coverage of lot by structures                                                 |
| SETBACKS: Front                                                                                                                                                                                                                                                                                                                                                                                                                                               | Maximum coverage of lot by structures 70%  L) Permanent Foundation Required: YES_X_NO |
| SETBACKS: Front 30 from property line (Plant of From center of ROW, whichever is greater from PL, Rear 10 from Maximum Height 35 from PL from Clearance must be approximately from the structure authorized by this application cannot be occurred by the Build hereby acknowledge that I have read this application arordinances, laws, regulations or restrictions which apply action, which may include but not necessarily be limited applicant Signature | Maximum coverage of lot by structures                                                 |

Where server/C/2001 Work FILES/ALL WORK/Nemais - Andrew/1771 ST STIPPLANA/Mg, 07/17/2002 04:32:46 PM, WFILE SERVERISM

630817TH STREET

N

RESPONSIBILITY TO PROPERLY
AND PROPERTY LINES:

ACCEPTED FOR SET BACKS MUST BILLING OF SET BACKS MUST BILLING THE APPLICANT FOR AND PROPERTY LINES AND PROPERTY LINES AND PROPERTY LINES