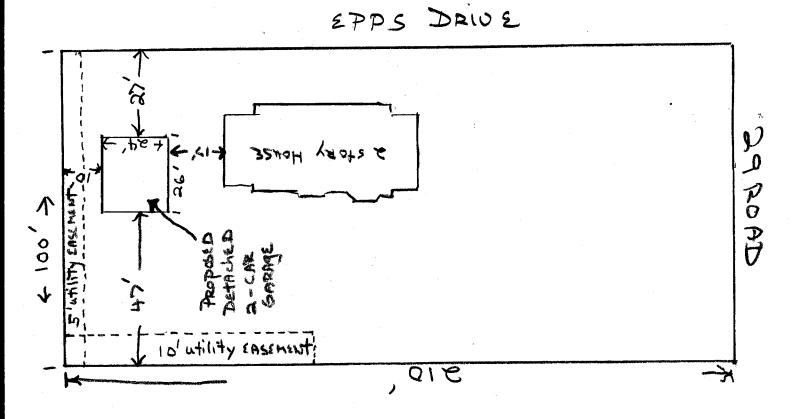

DADID R. ELLiott 515 29 ROAD GRAND JUNCTION, CO. 81501

Lot 18 Block 2 EPPS Subdivision MESA County, CO. 81501

1/1shi Aragon 8/9/02

N

ACCEPTED ANY CHANGE OF SETBACKS MUGT BE APPROVED BY THE CITY PLANNING DEPT. IT IS THE APPLICANT'S RESPONSIBILITY TO PROPERLY LOCATE AND IDENTIFY EASEMENTS AND PROPERTY LINES.