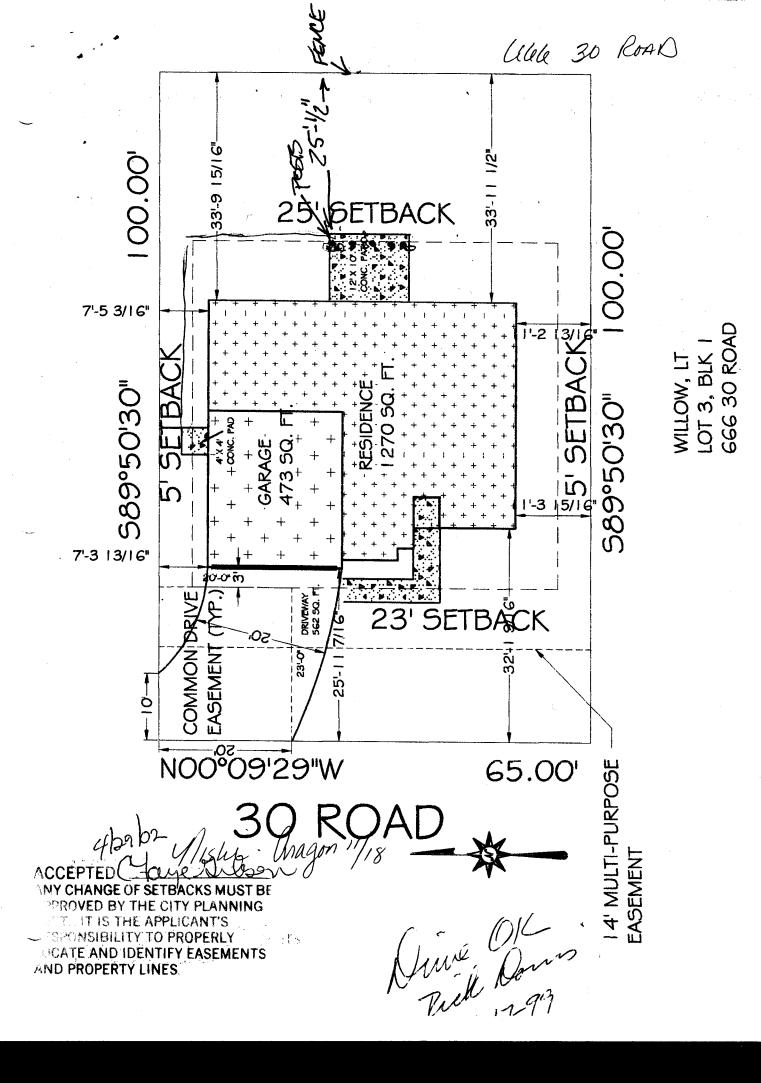

## PLANNING CLEARANCE

| DESCRIPTION OF WORK & INTENDED USE  TYPE OF HOME PROPOSED: Site Built  Wanufactured Home (UBC)  Manufactured Home (UBC)   | TCP \$ ● (Single Family Residentia                                                                             | CLEARANCE al and Accessory Structures) Iopment Department  Your Bridge to a Batter Community                                                         |
|--------------------------------------------------------------------------------------------------------------------------------------------------------------------------------------------------------------------------------------------------------------------------------------------------------------------------------------------------------------------------------------------------------------------------------------------------------------------------------------------------------------------------------------------------------------------------------------------------------------------------------------------------------------------------------------------------------------------------------------------------------------------------------------------------------------------------------------------------------------------------------------------------------------------------------------------------------------------------------------------------------------------------------------------------------------------------------------------------------------------------------------------------------------------------------------------------------------------------------------------------------------------------------------------------------------------------------------------------------------------------------------------------------------------------------------------------------------------------------------------------------------------------------------------------------------------------------------------------------------------------------------------------------------------------------------------------------------------------------------------------------------------------------------------------------------------------------------------------------------------------------------------------------------------------------------------------------------------------------------------------------------------------------------------------------------------------------------------------------------------------------|----------------------------------------------------------------------------------------------------------------|------------------------------------------------------------------------------------------------------------------------------------------------------|
| TOTAL SQ. FT. OF EXISTING & PROPOSED  FILING                                                                                                                                                                                                                                                                                                                                                                                                                                                                                                                                                                                                                                                                                                                                                                                                                                                                                                                                                                                                                                                                                                                                                                                                                                                                                                                                                                                                                                                                                                                                                                                                                                                                                                                                                                                                                                                                                                                                                                                                                                                                                   |                                                                                                                |                                                                                                                                                      |
| Before: After: this Construction NO. OF BUILDINGS ON PARCEL Before: After: this Construction His Construction  Whis Construction  Whis Construction  USE OF EXISTING BUILDINGS  Whit Private Residual Description of Work & Intended USE  TYPE OF HOME PROPOSED: Site Built  Whit Private Residual Description of Work & Intended USC)  Manufactured Home (UBC) Manufactured Home (HUD) Other (please specify)  Whit Requires a rights-of-way which abut the particle of the property, driveway location & width & all easements & rights-of-way which abut the particle of the property line (PL)  This Section to be completed by Community Development Department Staff  Maximum coverage of lot by structures  Setbacks: Front 23 from property line (PL) or from center of ROW, whichever is greater                                                                                                                                                                                                                                                                                                                                                                                                                                                                                                                                                                                                                                                                                                                                                                                                                                                                                                                                                                                                                                                                                                                                                                                                                                                                                                                      |                                                                                                                |                                                                                                                                                      |
| DESCRIPTION OF WORK & INTENDED USE  TYPE OF HOME PROPOSED:  Site Built                                                                                                                                                                                                                                                                                                                                                                                                                                                                                                                                                                                                                                                                                                                                                                                                                                                                                                                                                                                                                                                                                                                                                                                                                                                                                                                                                                                                                                                                                                                                                                                                                                                                                                                                                                                                                                                                                                                                                                                                                                                         | (1) OWNER <u>Robert L.+ Janette STD</u><br>(1) ADDRESS <u>664/230</u> Rd                                       | Before: After: this Construction  NO. OF BUILDINGS ON PARCEL  Before: After: this Construction  HISTOR EXISTING BUILDINGS Point After Report Action  |
| REQUIRED: One plot plan, on 8 ½" x 11" paper, showing all existing & proposed structure cocation(s), parking, setbacks to property lines, ingress/egress to the property, driveway location & width & all easements & rights-of-way which abut the particle of the property lines, ingress/egress to the property, driveway location & width & all easements & rights-of-way which abut the particle of the property lines, ingress/egress to the property, driveway location & width & all easements & rights-of-way which abut the particle of the property line (PL) and the property line (PL) are property line (PL) and the property line (PL) are property line (PL) and the particle of the property line (PL) are property line (PL) and the particle of the property line (PL) are property line (PL) and the property line (PL) are property line (PL) and the property line (PL) are property line (PL) and the property line (PL) are property line (PL) are property line (PL) and the property line (PL) are property line (P | (2) APPLICANT Same                                                                                             | TYPE OF HOME PROPOSED:  Site Built Annufactured Home (UBC)                                                                                           |
| SETBACKS: Front                                                                                                                                                                                                                                                                                                                                                                                                                                                                                                                                                                                                                                                                                                                                                                                                                                                                                                                                                                                                                                                                                                                                                                                                                                                                                                                                                                                                                                                                                                                                                                                                                                                                                                                                                                                                                                                                                                                                                                                                                                                                                                                | REQUIRED: One plot plan, on 8 ½" x 11" paper, showing property lines, ingress/egress to the property, driveway | ng all existing & proposed structure location(s), parking, setbacks to all y location & width & all easements & rights-of-way which abut the parcel. |
| SETBACKS: Front                                                                                                                                                                                                                                                                                                                                                                                                                                                                                                                                                                                                                                                                                                                                                                                                                                                                                                                                                                                                                                                                                                                                                                                                                                                                                                                                                                                                                                                                                                                                                                                                                                                                                                                                                                                                                                                                                                                                                                                                                                                                                                                |                                                                                                                | 4                                                                                                                                                    |
| Special Conditions                                                                                                                                                                                                                                                                                                                                                                                                                                                                                                                                                                                                                                                                                                                                                                                                                                                                                                                                                                                                                                                                                                                                                                                                                                                                                                                                                                                                                                                                                                                                                                                                                                                                                                                                                                                                                                                                                                                                                                                                                                                                                                             | or from center of ROW, whichever is greater                                                                    | PL) Permanent Foundation Required: YES_X_NO  Parking Req'mt                                                                                          |