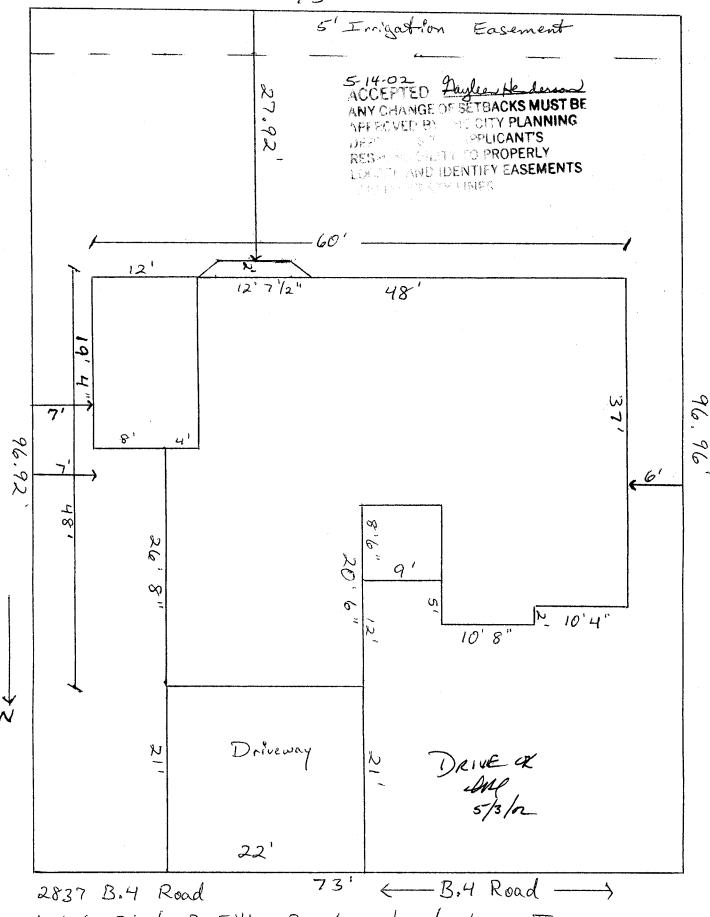

## **PLANNING CLEARANCE**

BLDG PERMIT NO. 84375

(Single Family Residential and Accessory Structures)

Community Development Department

(Goldenrod: Utility Accounting)

| BLDG ADDRESS 283 / 15,4                                                                                                                                               | SQ. FT. OF PROPOSED BLDGS/ADDITION 1436 house 547 garage                                                                                                                              |  |
|-----------------------------------------------------------------------------------------------------------------------------------------------------------------------|---------------------------------------------------------------------------------------------------------------------------------------------------------------------------------------|--|
| TAX SCHEDULE NO                                                                                                                                                       | SQ. FT. OF EXISTING BLDGS 547 garage                                                                                                                                                  |  |
| SUBDIVISION Arrowhead Acres II                                                                                                                                        | TOTAL SQ. FT. OF EXISTING & PROPOSED 1436 house                                                                                                                                       |  |
| FILING 2 BLK 3 LOT 6                                                                                                                                                  | NO. OF DWELLING UNITS:                                                                                                                                                                |  |
| (1) OWNER Pinnacle Homes                                                                                                                                              | Before: After: this Construction  NO. OF BUILDINGS ON PARCEL                                                                                                                          |  |
| (1) ADDRESS 518 28 Pd. Surte A10                                                                                                                                      | Before: O After: / this Construction                                                                                                                                                  |  |
| (1) TELEPHONE 241-6646                                                                                                                                                | USE OF EXISTING BUILDINGS None                                                                                                                                                        |  |
| (2) APPLICANT Same                                                                                                                                                    | DESCRIPTION OF WORK & INTENDED USE New Home Constru                                                                                                                                   |  |
| (2) ADDRESS                                                                                                                                                           | TYPE OF HOME PROPOSED:  Site Built Manufactured Home (UBC) Manufactured Home (HUD)                                                                                                    |  |
| (2) TELEPHONE                                                                                                                                                         | Other (please specify)                                                                                                                                                                |  |
|                                                                                                                                                                       | all existing & proposed structure location(s), parking, setbacks to all cation & width & all easements & rights-of-way which abut the parcel.                                         |  |
| THIS SECTION TO BE COMPLETED BY CO  ZONE From F from property line (PL)  SETBACKS: Front from property line (PL)  or from center of ROW, whichever is greater  Side 5 | Parking Rogimt 2                                                                                                                                                                      |  |
|                                                                                                                                                                       | ved, in writing, by the Community Development Department. The ied until a final inspection has been completed and a Certificate of g Department (Section 305, Uniform Building Code). |  |
|                                                                                                                                                                       | the information is correct; I agree to comply with any and all codes, to the project. I understand that failure to comply shall result in legal to non-use of the building(s).        |  |
| Applicant Signature Toul Labra                                                                                                                                        | Date 5/2/02                                                                                                                                                                           |  |
| Department Approval 46. Gill NM                                                                                                                                       | Date 5-14.02                                                                                                                                                                          |  |
| Additional water and/or sewer tap fee(s) are required:                                                                                                                | YES NO WOND ONSA                                                                                                                                                                      |  |
| Utility Accounting                                                                                                                                                    | Date 5/14/02                                                                                                                                                                          |  |
| VALID FOR SIX MONTHS FROM DATE OF ISSUANCE (Section 2.2.C.1.c(1) Grand Junction Zoning & Development Code)                                                            |                                                                                                                                                                                       |  |