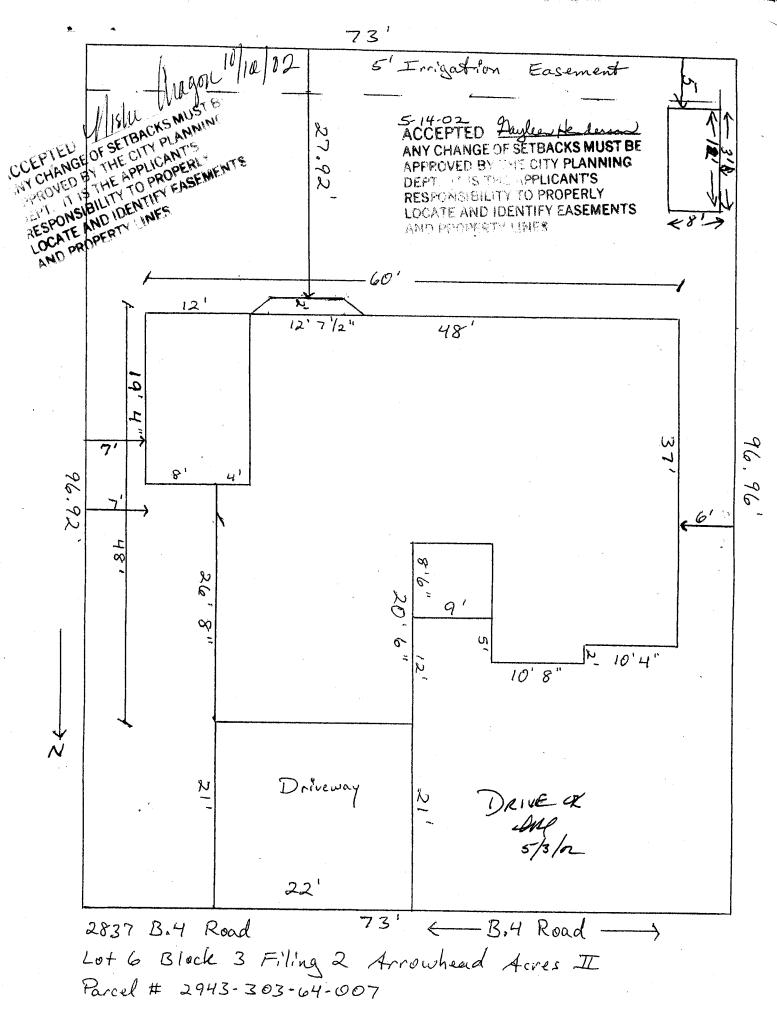

| ویکی این این این این این این این این این ای                                                                                                                                                                                                                                                                                                                 |                                                                                                                                                                                                |
|-------------------------------------------------------------------------------------------------------------------------------------------------------------------------------------------------------------------------------------------------------------------------------------------------------------------------------------------------------------|------------------------------------------------------------------------------------------------------------------------------------------------------------------------------------------------|
| FEES 10.00 PLANNING                                                                                                                                                                                                                                                                                                                                         | CLEARANCE BLDG PERMIT NO.                                                                                                                                                                      |
| TCP \$ (Single Family Residentia                                                                                                                                                                                                                                                                                                                            | al and Accessory Structures)                                                                                                                                                                   |
| SIF \$ Community Deve                                                                                                                                                                                                                                                                                                                                       | lopment Department                                                                                                                                                                             |
|                                                                                                                                                                                                                                                                                                                                                             | Your Bridge to a Better Community                                                                                                                                                              |
| BLDG ADDRESS 2837 B 4/10 Rd                                                                                                                                                                                                                                                                                                                                 | SQ. FT. OF PROPOSED BLDGS/ADDITION                                                                                                                                                             |
| TAX SCHEDULE NO. 2943-303-64-001                                                                                                                                                                                                                                                                                                                            | SQ. FT. OF EXISTING BLDGS 1419                                                                                                                                                                 |
| SUBDIVISION Arrowhead SUB, 7                                                                                                                                                                                                                                                                                                                                | TOTAL SQ. FT. OF EXISTING & PROPOSED_1505                                                                                                                                                      |
| FILING BLK LOT                                                                                                                                                                                                                                                                                                                                              | NO. OF DWELLING UNITS:                                                                                                                                                                         |
| "OWNER Andres Medina Margaret And                                                                                                                                                                                                                                                                                                                           | NO. OF DWELLING UNITS:<br>Before:After:2this Construction<br><sup>So</sup> NO. OF BUILDINGS ON PARCEL<br>Before: / After: 2this Construction                                                   |
| (1) ADDRESS 2837 B 4/10 Rd                                                                                                                                                                                                                                                                                                                                  | A                                                                                                                                                                                              |
| (1) TELEPHONE 209-5641                                                                                                                                                                                                                                                                                                                                      | USE OF EXISTING BUILDINGS <u>Shed</u>                                                                                                                                                          |
| @ APPLICANT Andres J. Medina                                                                                                                                                                                                                                                                                                                                | DESCRIPTION OF WORK & INTENDED USE <u>Shed</u>                                                                                                                                                 |
| <sup>(2)</sup> ADDRESS <u>Same as</u> <u>Above</u>                                                                                                                                                                                                                                                                                                          | TYPE OF HOME PROPOSED:Site BuiltManufactured Home (UBC)                                                                                                                                        |
| (2) TELEPHONE                                                                                                                                                                                                                                                                                                                                               | Manufactured Home (HUD)<br>Other (please specify)                                                                                                                                              |
|                                                                                                                                                                                                                                                                                                                                                             | ng all existing & proposed structure location(s), parking, setbacks to all                                                                                                                     |
| property lines, ingress/egress to the property, drivewa                                                                                                                                                                                                                                                                                                     | y location & width & all easements & rights-of-way which abut the parcel.                                                                                                                      |
| IN THIS SECTION TO BE COMPLETED BY                                                                                                                                                                                                                                                                                                                          | COMMUNITY DEVELOPMENT DEPARTMENT STAFF 📾                                                                                                                                                       |
| ZONE <u>RMF-5</u>                                                                                                                                                                                                                                                                                                                                           | Maximum coverage of lot by structures $\frac{8^{ft}B_{Y}}{12}$                                                                                                                                 |
| SETBACKS: Front                                                                                                                                                                                                                                                                                                                                             |                                                                                                                                                                                                |
| $\rho$                                                                                                                                                                                                                                                                                                                                                      | m PL                                                                                                                                                                                           |
|                                                                                                                                                                                                                                                                                                                                                             | Special Conditions                                                                                                                                                                             |
| Maximum Height2                                                                                                                                                                                                                                                                                                                                             | CENSUS <u>13</u> TRAFFIC <u>84</u> ANNX#                                                                                                                                                       |
|                                                                                                                                                                                                                                                                                                                                                             |                                                                                                                                                                                                |
| Modifications to this Planning Clearance must be approved, in writing, by the Community Development Department. The structure authorized by this application cannot be occupied until a final inspection has been completed and a Certificate of Occupancy has been issued, if applicable, by the Building Department (Section 305, Uniform Building Code). |                                                                                                                                                                                                |
|                                                                                                                                                                                                                                                                                                                                                             | and the information is correct; I agree to comply with any and all codes,<br>by to the project. I understand that failure to comply shall result in legal<br>ed to non-use of the building(s). |
| Applicant Signature Lindres J. Muse                                                                                                                                                                                                                                                                                                                         | ina Date 10-15-02                                                                                                                                                                              |
| Department Approval                                                                                                                                                                                                                                                                                                                                         | DateD                                                                                                                                                                                          |
|                                                                                                                                                                                                                                                                                                                                                             | · · · · · ·                                                                                                                                                                                    |
| Additional water and/or sewer tap fee(s) are required                                                                                                                                                                                                                                                                                                       | YES NO W/O No.                                                                                                                                                                                 |
| Additional water and/or sewer tap fee(s) are required                                                                                                                                                                                                                                                                                                       | YES NO W/O No.                                                                                                                                                                                 |
| Utility Accounting                                                                                                                                                                                                                                                                                                                                          |                                                                                                                                                                                                |