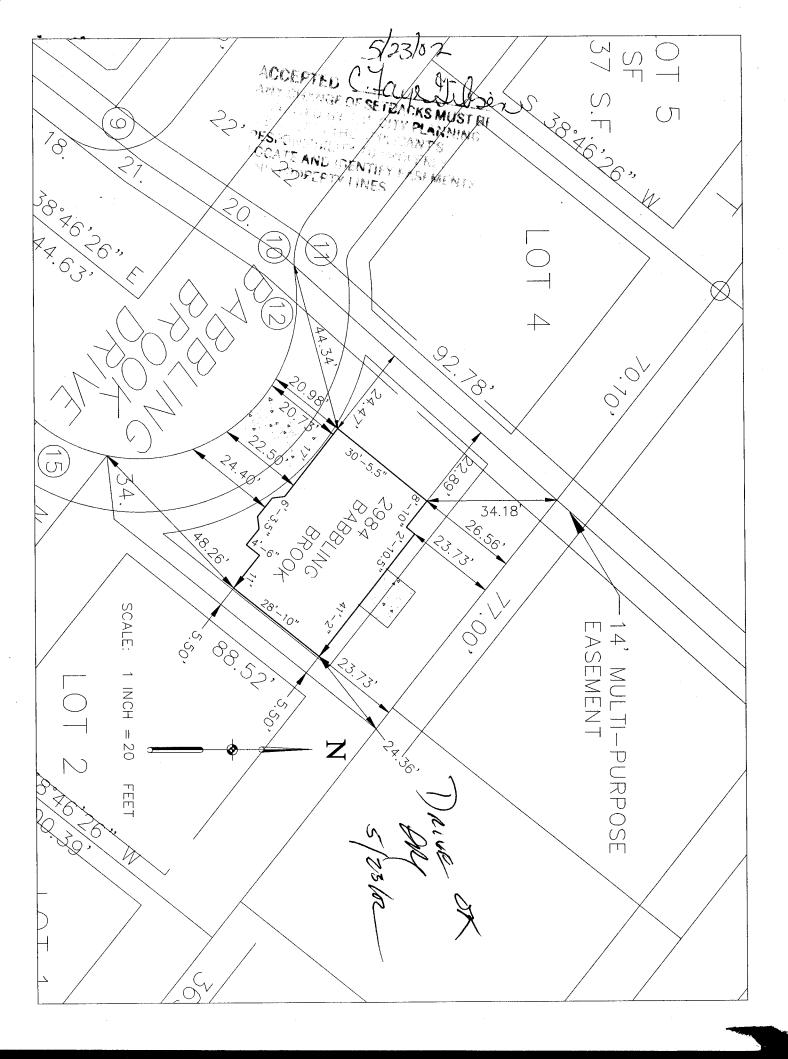

| FÉE\$ /0.00                                                                                                                                                                                                                                                                                                                                                                           | PLANNING C                                                                                                                                                                                                                                                                                                                                                                                                                                                                                                                                                                                                                                                                                                                                                                                                                                                                                                                                                                                                                                                                                                                                              | LEARANCE                                                                                                                                                                                                                                                                                                                                                                                      | BLDG PERMIT NO.                                                                                                                                                           | 8 44 84                                                              |
|---------------------------------------------------------------------------------------------------------------------------------------------------------------------------------------------------------------------------------------------------------------------------------------------------------------------------------------------------------------------------------------|---------------------------------------------------------------------------------------------------------------------------------------------------------------------------------------------------------------------------------------------------------------------------------------------------------------------------------------------------------------------------------------------------------------------------------------------------------------------------------------------------------------------------------------------------------------------------------------------------------------------------------------------------------------------------------------------------------------------------------------------------------------------------------------------------------------------------------------------------------------------------------------------------------------------------------------------------------------------------------------------------------------------------------------------------------------------------------------------------------------------------------------------------------|-----------------------------------------------------------------------------------------------------------------------------------------------------------------------------------------------------------------------------------------------------------------------------------------------------------------------------------------------------------------------------------------------|---------------------------------------------------------------------------------------------------------------------------------------------------------------------------|----------------------------------------------------------------------|
| TCP \$ D                                                                                                                                                                                                                                                                                                                                                                              | (Single Family Residential a                                                                                                                                                                                                                                                                                                                                                                                                                                                                                                                                                                                                                                                                                                                                                                                                                                                                                                                                                                                                                                                                                                                            | •                                                                                                                                                                                                                                                                                                                                                                                             |                                                                                                                                                                           |                                                                      |
| SIF\$ 292.00                                                                                                                                                                                                                                                                                                                                                                          | Community Develo                                                                                                                                                                                                                                                                                                                                                                                                                                                                                                                                                                                                                                                                                                                                                                                                                                                                                                                                                                                                                                                                                                                                        | oment Department                                                                                                                                                                                                                                                                                                                                                                              |                                                                                                                                                                           | <b>S</b>                                                             |
|                                                                                                                                                                                                                                                                                                                                                                                       |                                                                                                                                                                                                                                                                                                                                                                                                                                                                                                                                                                                                                                                                                                                                                                                                                                                                                                                                                                                                                                                                                                                                                         | $\langle \rangle$                                                                                                                                                                                                                                                                                                                                                                             | Your Bridge to a E                                                                                                                                                        | Better Community                                                     |
| BLDG ADDRESS _ 2                                                                                                                                                                                                                                                                                                                                                                      | 984 BADDIN BO                                                                                                                                                                                                                                                                                                                                                                                                                                                                                                                                                                                                                                                                                                                                                                                                                                                                                                                                                                                                                                                                                                                                           |                                                                                                                                                                                                                                                                                                                                                                                               | D BLDGS/ADDITION                                                                                                                                                          | 1561                                                                 |
| · · · · · · · · · · · · · · · · · · ·                                                                                                                                                                                                                                                                                                                                                 | 2943-051-07-00                                                                                                                                                                                                                                                                                                                                                                                                                                                                                                                                                                                                                                                                                                                                                                                                                                                                                                                                                                                                                                                                                                                                          | SQ. FT. OF EXISTING                                                                                                                                                                                                                                                                                                                                                                           | BLDGS                                                                                                                                                                     |                                                                      |
| SUBDIVISION Bra                                                                                                                                                                                                                                                                                                                                                                       | okside #=000                                                                                                                                                                                                                                                                                                                                                                                                                                                                                                                                                                                                                                                                                                                                                                                                                                                                                                                                                                                                                                                                                                                                            | TOTAL SQ. FT. OF EXI                                                                                                                                                                                                                                                                                                                                                                          | STING & PROPOSED_                                                                                                                                                         | 1561                                                                 |
| FILING                                                                                                                                                                                                                                                                                                                                                                                | <u> </u>                                                                                                                                                                                                                                                                                                                                                                                                                                                                                                                                                                                                                                                                                                                                                                                                                                                                                                                                                                                                                                                                                                                                                |                                                                                                                                                                                                                                                                                                                                                                                               |                                                                                                                                                                           |                                                                      |
|                                                                                                                                                                                                                                                                                                                                                                                       | rterlle                                                                                                                                                                                                                                                                                                                                                                                                                                                                                                                                                                                                                                                                                                                                                                                                                                                                                                                                                                                                                                                                                                                                                 | Before: <u>0</u> After:<br>NO. OF BUILDINGS ON                                                                                                                                                                                                                                                                                                                                                | N PARCEL                                                                                                                                                                  |                                                                      |
| (1) ADDRESS 78                                                                                                                                                                                                                                                                                                                                                                        | 6 VAIKy CF                                                                                                                                                                                                                                                                                                                                                                                                                                                                                                                                                                                                                                                                                                                                                                                                                                                                                                                                                                                                                                                                                                                                              | Before: <u>Ø</u> After:                                                                                                                                                                                                                                                                                                                                                                       | *                                                                                                                                                                         | tion                                                                 |
|                                                                                                                                                                                                                                                                                                                                                                                       | 10 523 5555                                                                                                                                                                                                                                                                                                                                                                                                                                                                                                                                                                                                                                                                                                                                                                                                                                                                                                                                                                                                                                                                                                                                             | _ USE OF EXISTING BUI                                                                                                                                                                                                                                                                                                                                                                         |                                                                                                                                                                           | to to to                                                             |
|                                                                                                                                                                                                                                                                                                                                                                                       | FINCARL                                                                                                                                                                                                                                                                                                                                                                                                                                                                                                                                                                                                                                                                                                                                                                                                                                                                                                                                                                                                                                                                                                                                                 | DESCRIPTION OF WOR                                                                                                                                                                                                                                                                                                                                                                            |                                                                                                                                                                           | SI a chip 141                                                        |
| ADDRESS 256                                                                                                                                                                                                                                                                                                                                                                           | 5 vally ct                                                                                                                                                                                                                                                                                                                                                                                                                                                                                                                                                                                                                                                                                                                                                                                                                                                                                                                                                                                                                                                                                                                                              | TYPE OF HOME PROF                                                                                                                                                                                                                                                                                                                                                                             | POSED:<br>Manufactured Home                                                                                                                                               | (UBC)                                                                |
|                                                                                                                                                                                                                                                                                                                                                                                       |                                                                                                                                                                                                                                                                                                                                                                                                                                                                                                                                                                                                                                                                                                                                                                                                                                                                                                                                                                                                                                                                                                                                                         |                                                                                                                                                                                                                                                                                                                                                                                               |                                                                                                                                                                           |                                                                      |
| <sup>(2)</sup> TELEPHONE                                                                                                                                                                                                                                                                                                                                                              | 9-523-5555                                                                                                                                                                                                                                                                                                                                                                                                                                                                                                                                                                                                                                                                                                                                                                                                                                                                                                                                                                                                                                                                                                                                              | Manufactured ⊢<br>Other (please s                                                                                                                                                                                                                                                                                                                                                             | pecify)                                                                                                                                                                   |                                                                      |
| REQUIRED: One plot plan<br>property lines, ingress/eg                                                                                                                                                                                                                                                                                                                                 | 9 - 52 - 3 - 55 - 55<br>n, on 8 ½" x 11" paper, showing<br>press to the property, driveway is<br>ON TO BE COMPLETED BY C                                                                                                                                                                                                                                                                                                                                                                                                                                                                                                                                                                                                                                                                                                                                                                                                                                                                                                                                                                                                                                | Other (please s<br>all existing & proposed st<br>ocation & width & all easen                                                                                                                                                                                                                                                                                                                  | pecify)<br>ructure location(s), park<br>pents & rights-of-way wh<br>ENT DEPARTMENT S                                                                                      | TAFF 🖘                                                               |
| REQUIRED: One plot plan<br>property lines, ingress/eg<br>THIS SECTIONE<br>ZONEPD<br>SETBACKS: Front<br>or from center of F                                                                                                                                                                                                                                                            | n, on 8 ½" x 11" paper, showing<br>press to the property, driveway le<br>ON TO BE COMPLETED BY C<br>D from property line (PL<br>ROW, whichever is greater                                                                                                                                                                                                                                                                                                                                                                                                                                                                                                                                                                                                                                                                                                                                                                                                                                                                                                                                                                                               | Other (please s<br>all existing & proposed st<br>ocation & width & all easen<br>COMMUNITY DEVELOPM<br>Maximum cover<br>) Permanent Fou<br>Parking Req'mt                                                                                                                                                                                                                                      | pecify)<br>ructure location(s), park<br>tents & rights-of-way wh<br>ENT DEPARTMENT S<br>rage of lot by structures<br>ndation Required: YES                                | TAFF ☜<br>5                                                          |
| REQUIRED: One plot plan<br>property lines, ingress/eg                                                                                                                                                                                                                                                                                                                                 | n, on 8 $\frac{1}{2}$ " x 11" paper, showing<br>press to the property, driveway by<br>DN TO BE COMPLETED BY C<br>from property line (PL<br>ROW, whichever is greater<br>, Rear 20 from                                                                                                                                                                                                                                                                                                                                                                                                                                                                                                                                                                                                                                                                                                                                                                                                                                                                                                                                                                  | Other (please s<br>all existing & proposed st<br>ocation & width & all easen<br>COMMUNITY DEVELOPM<br>Maximum cover<br>) Permanent Fou<br>Parking Req'mt                                                                                                                                                                                                                                      | pecify)<br>ructure location(s), park<br>pents & rights-of-way when<br>ENT DEPARTMENT S<br>rage of lot by structures<br>ndation Required: YES                              | TAFF ☜<br>5?                                                         |
| REQUIRED: One plot plan<br>property lines, ingress/eg<br>THIS SECTIONE<br>ZONEPD<br>SETBACKS: Front<br>or from center of F                                                                                                                                                                                                                                                            | n, on 8 $\frac{1}{2}$ " x 11" paper, showing<br>press to the property, driveway by<br>DN TO BE COMPLETED BY C<br>from property line (PL<br>ROW, whichever is greater<br>, Rear 20 from                                                                                                                                                                                                                                                                                                                                                                                                                                                                                                                                                                                                                                                                                                                                                                                                                                                                                                                                                                  | Other (please s<br>all existing & proposed st<br>ocation & width & all easen<br>COMMUNITY DEVELOPM<br>Maximum cover<br>) Permanent Fou<br>Parking Req'mt<br>PL<br>Special Conditio                                                                                                                                                                                                            | pecify)<br>ructure location(s), park<br>pents & rights-of-way when<br>ENT DEPARTMENT S<br>rage of lot by structures<br>ndation Required: YES                              | ich abut the pare<br>TAFF ☜<br>5NO                                   |
| REQUIRED: One plot plan<br>property lines, ingress/eg<br>THIS SECTION<br>ZONE PD<br>SETBACKS: Front 2<br>or from center of F<br>Side 5' from PL<br>Maximum Height 3'<br>Modifications to this Plan<br>structure authorized by t<br>Occupancy has been iss<br>I hereby acknowledge that<br>ordinances, laws, regulat                                                                   | n, on 8 1/2" x 11" paper, showing<br>press to the property, driveway h<br>ON TO BE COMPLETED BY C<br>from property line (PL<br>ROW, whichever is greater<br>, Rear from<br>, Rear from from<br>, Rear from from<br>, Rear from from from<br>, Rear from fro | Other (please s<br>all existing & proposed st<br>boation & width & all easen<br>COMMUNITY DEVELOPM<br>Maximum cover<br>Maximum cover<br>Permanent Fou<br>Parking Req'mt<br>PL<br>Special Condition<br>CENSUS _//<br>Dved, in writing, by the Co<br>pied until a final inspectior<br>ng Department (Section 3<br>d the information is correct<br>to the project. I understan                   | pecify)<br>ructure location(s), park<br>tents & rights-of-way when<br><b>IENT DEPARTMENT S</b><br>rage of lot by structures<br>indation Required: YES<br><br><br><br><br> | ANNX#   Department. T   and a Certificate   ode).   any and all cod  |
| REQUIRED: One plot plan<br>property lines, ingress/eg<br>THIS SECTION<br>ZONE PD<br>SETBACKS: Front<br>or from center of F<br>Side from PL<br>Maximum Height<br>Modifications to this Plan<br>structure authorized by t<br>Occupancy has been iss<br>I hereby acknowledge that<br>ordinances, laws, regulat<br>action, which may includ<br>Applicant Signature<br>Department Approval | n, on 8 1/2" x 11" paper, showing<br>press to the property, driveway h<br>ON TO BE COMPLETED BY C<br>from property line (PL<br>ROW, whichever is greater<br>, Rear from<br>, Rear from from<br>, Rear from from<br>, Rear from from from<br>, Rear from fro | Other (please s<br>all existing & proposed st<br>ocation & width & all easen<br>COMMUNITY DEVELOPM<br>Maximum cover<br>) Permanent Fou<br>Parking Req'mt<br>PL<br>Special Condition<br>CENSUS //<br>Died until a final inspection<br>ng Department (Section 3<br>d the information is correct<br>to the project. I understant<br>to non-use of the building<br>Date<br>CENSUS<br>Date<br>Date | pecify)<br>ructure location(s), park<br>tents & rights-of-way when<br><b>IENT DEPARTMENT S</b><br>rage of lot by structures<br>indation Required: YES<br><br><br><br><br> | ANNX#   Department. T   and a Certificate   ode).   any and all code |