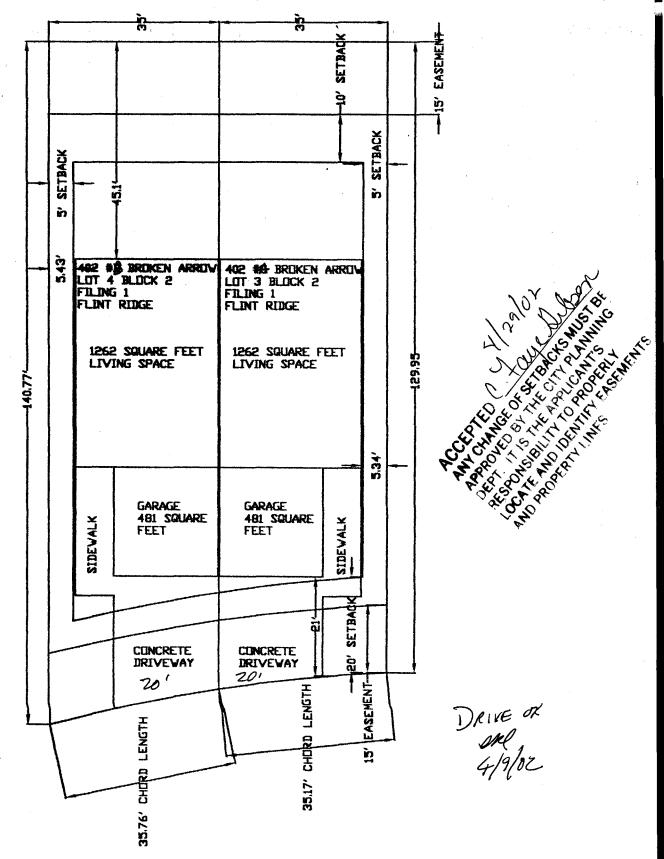

(Pink: Building Department)

BROKEN ARROW DRIVE

 $\triangleleft$ Z

|        | PROPERTY LINE |                                          |                                                                 |       |           |                                                   |                                                            |
|--------|---------------|------------------------------------------|-----------------------------------------------------------------|-------|-----------|---------------------------------------------------|------------------------------------------------------------|
| 000    |               |                                          | EASEMENT LINE                                                   |       |           |                                                   |                                                            |
|        | 44.20         |                                          | SETBACK LINE                                                    | 44.24 |           |                                                   |                                                            |
|        | 5.45          | 402 #B BROKEN ARROW                      | BUILDING DUTLINE                                                | 5.30  |           | <b>&gt;</b> = = = = = = = = = = = = = = = = = = = | ACC ACC                                                    |
|        |               | LOT 4 BLOCK 2<br>FILING 1<br>FLINT RIDGE | 402 #A BROKEN ARROW<br>LOT 3 BLOCK 2<br>FILING 1<br>FLINT RIDGE |       | 129.95    | SPONSIBILITY IN PROPERTY                          | PROVED BY THE AF                                           |
| 140,77 |               | 1262 SQUARE FEET<br>LIVING SPACE         | 1262 SQUARE FEET<br>LIVING SPACE                                |       | ă I       |                                                   | BACKS MUST BE<br>BACKS MUST BE<br>PILICANT'S<br>PILICANT'S |
|        |               | GARAGE<br>481 SQUARE<br>FEET             | GARAGE<br>481 SQUARE<br>FEET                                    |       |           |                                                   |                                                            |
|        | 5.38          | A D SIDEVALK                             | SIDEVALK                                                        | 5.36  |           |                                                   |                                                            |
|        | 30.36         | CONCRETE ORIVEWAY IS                     | CONCRETE DRIVEWAY                                               | 21.16 |           | eg ok                                             |                                                            |
|        | 69.99         |                                          |                                                                 |       | Deru<br>5 | es ox<br>out<br>talor                             | <b>_</b>                                                   |