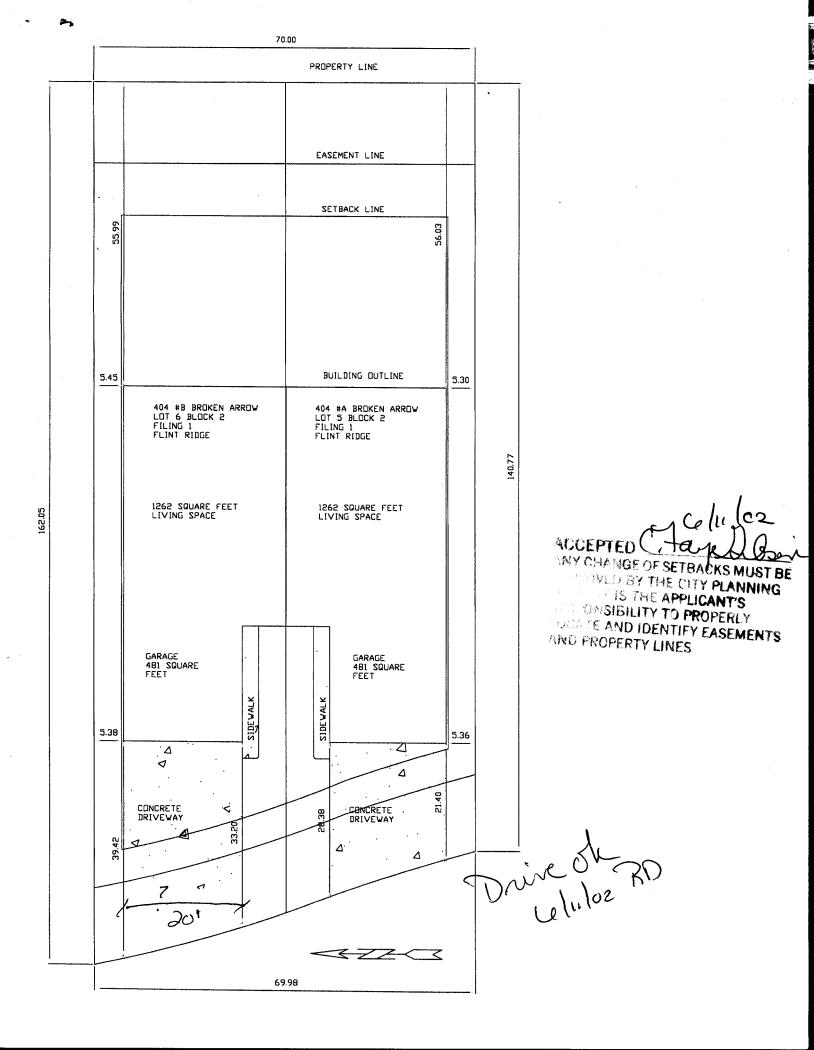

| ·                                                                                                                              |                                                                                |                                                                |                                                                         |            |  |  |
|--------------------------------------------------------------------------------------------------------------------------------|--------------------------------------------------------------------------------|----------------------------------------------------------------|-------------------------------------------------------------------------|------------|--|--|
| FEE\$ 10.00                                                                                                                    | PLANNING CI                                                                    | LEARANCE                                                       | BLDG PERMIT NO. 8497                                                    | 0          |  |  |
| TCP\$500.00                                                                                                                    | (Single Family Residential an<br>Community Develop                             |                                                                |                                                                         |            |  |  |
| SIF\$ 292.00                                                                                                                   | Community Develop                                                              |                                                                |                                                                         |            |  |  |
|                                                                                                                                | BOKAN                                                                          |                                                                | Your Bridge to a Better Community                                       |            |  |  |
| BLDG ADDRESS                                                                                                                   | 04 B. Arson DI-                                                                | SQ. FT. OF PROPO                                               | DSED BLDGS/ADDITION 1290                                                |            |  |  |
| TAX SCHEDULE NO                                                                                                                | 43 174-20-006                                                                  | SQ. FT. OF EXISTI                                              | NG BLDGS                                                                |            |  |  |
| SUBDIVISION _F/1                                                                                                               | w Ridge.                                                                       | TOTAL SQ. FT. OF                                               | EXISTING & PROPOSED                                                     |            |  |  |
|                                                                                                                                | 2_LOT_6                                                                        | NO. OF DWELLING UNITS:                                         |                                                                         |            |  |  |
| () OWNER THLE                                                                                                                  | TERPRISE PLE-                                                                  | Before: After: this Construction<br>NO. OF BUILDINGS ON PARCEL |                                                                         |            |  |  |
| (1) ADDRESS                                                                                                                    | Bax 259                                                                        |                                                                | fter: this Construction                                                 | •          |  |  |
| (1) TELEPHONE                                                                                                                  | 1-8022                                                                         |                                                                | BUILDINGS Jungle Famile                                                 | 2          |  |  |
| 2 APPLICANT                                                                                                                    | ENTERPRISED                                                                    |                                                                | VORK & INTENDED USE Jugle +                                             | amely      |  |  |
| (2) ADDRESS 6.0.13                                                                                                             | ex 2569                                                                        |                                                                | Manufactured Home (UBC)                                                 |            |  |  |
| <sup>(2)</sup> TELEPHONE _20/                                                                                                  | -8022                                                                          |                                                                | red Home (HUD)<br>ase specify)                                          |            |  |  |
|                                                                                                                                |                                                                                |                                                                | ed structure location(s), parking, setba                                |            |  |  |
| property mes, mgress/eg                                                                                                        | ress to the property, driveway io                                              |                                                                | asements & rights-of-way which abut th                                  | e parcel.  |  |  |
| 🖙 THIS SECTIO                                                                                                                  | ON TO BE COMPLETED BY C                                                        |                                                                | OPMENT DEPARTMENT STAFF 🗐                                               | H          |  |  |
| ZONE <u>RMF-8</u>                                                                                                              | )                                                                              | Maximum o                                                      | coverage of lot by structures $70^{\circ}$                              | <i>'</i> 0 |  |  |
| SETBACKS: Front from property line (PL) Permanent Foundation Required: YES_X_NO<br>or from center of ROW, whichever is greater |                                                                                |                                                                |                                                                         |            |  |  |
|                                                                                                                                | , Rear $10^{-10}$ from F                                                       | Parking Req'mt                                                 |                                                                         |            |  |  |
| Maximum Height3                                                                                                                |                                                                                | Special Co                                                     | nditions                                                                |            |  |  |
| Maximum Height                                                                                                                 |                                                                                | CENSUS                                                         | 8 TRAFFIC 56 ANNX#                                                      |            |  |  |
|                                                                                                                                | <u></u>                                                                        |                                                                |                                                                         |            |  |  |
|                                                                                                                                |                                                                                |                                                                | e Community Development Departme<br>ction has been completed and a Cert |            |  |  |
|                                                                                                                                |                                                                                |                                                                | on 305, Uniform Building Code).                                         |            |  |  |
|                                                                                                                                |                                                                                |                                                                | prrect; I agree to comply with any and a                                |            |  |  |
|                                                                                                                                | ion <b>s</b> or restrictions which apply t<br>e out not necessarily be limited |                                                                | rstand that failure to comply shall result<br>ilding(s).                | in legal   |  |  |
| Applicant Signature                                                                                                            | lon filling                                                                    |                                                                | Date <u>6-3-02</u>                                                      |            |  |  |
| Department Approval                                                                                                            |                                                                                | box                                                            | Date 6-3-02<br>Date 6-3-02                                              |            |  |  |
|                                                                                                                                | )<br>ewer tap fee(s) are required:                                             | YES / N                                                        | · · ·                                                                   |            |  |  |
| Utility Accounting                                                                                                             |                                                                                |                                                                | 0 W/O No. 15 008                                                        |            |  |  |
| any nooodhung.                                                                                                                 | 11 - an All                                                                    |                                                                | U////ND                                                                 |            |  |  |