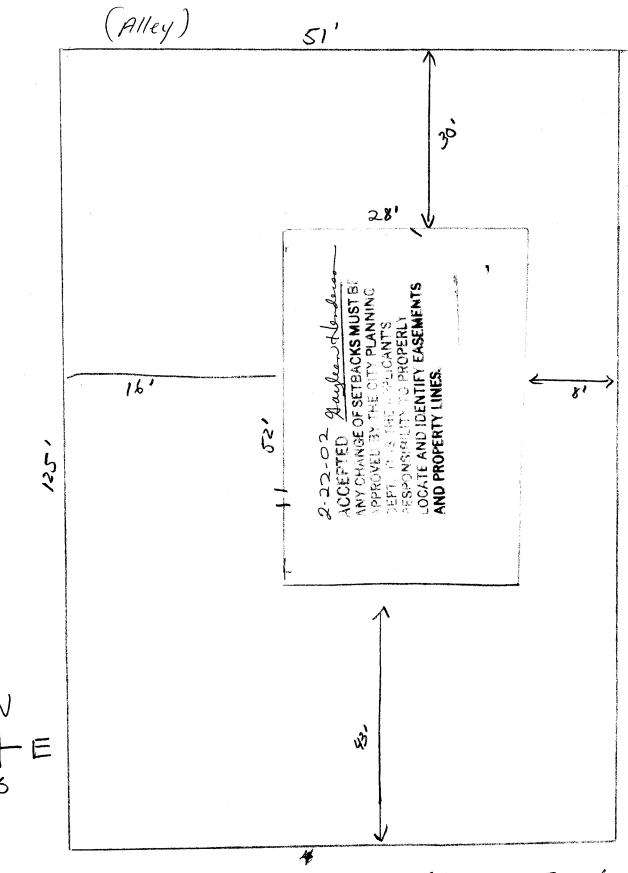

Site Plan For 2320 Burting Ave, 6J Tax Burcul#2945-124-29-002 Owners - John + Fran Jessup Lot Size - 125'x51'

Bunking Ave Street Front