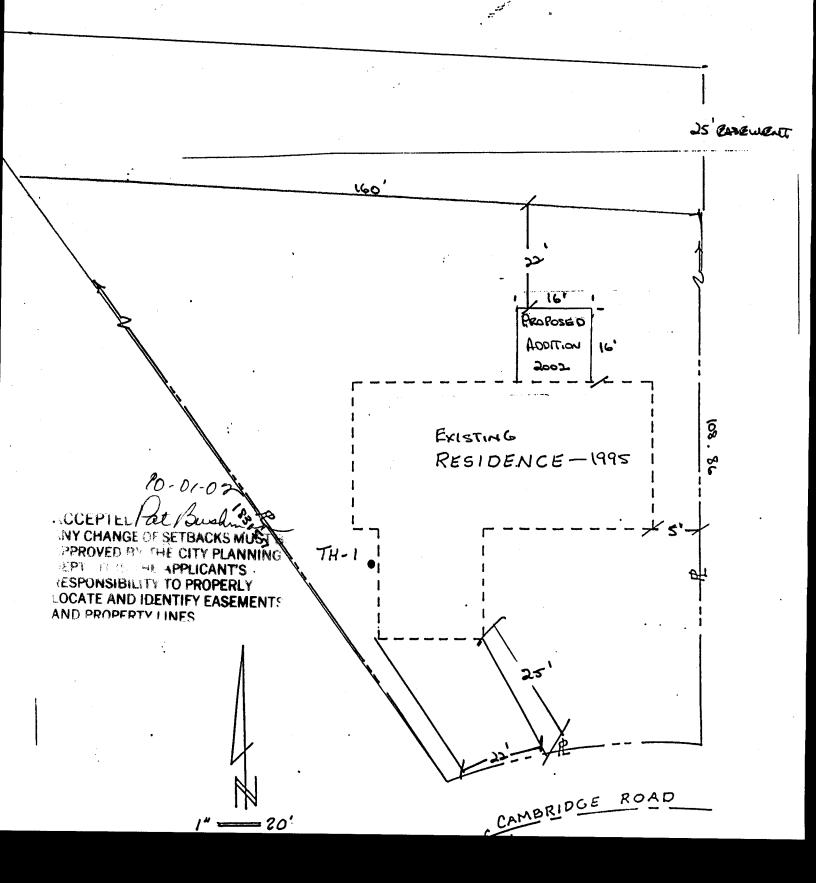

| -                                                                                                                                                           | ·                                                                                                                                                                                       |                                                                                                                                                            |                                                                                                               |
|-------------------------------------------------------------------------------------------------------------------------------------------------------------|-----------------------------------------------------------------------------------------------------------------------------------------------------------------------------------------|------------------------------------------------------------------------------------------------------------------------------------------------------------|---------------------------------------------------------------------------------------------------------------|
| FEE\$ 10.00                                                                                                                                                 | PLANNING CL                                                                                                                                                                             | EARANCE                                                                                                                                                    | BLDG PERMIT NO. 8/274/                                                                                        |
| TCP\$                                                                                                                                                       | (Single Family Residential ar<br>Community Develop                                                                                                                                      |                                                                                                                                                            |                                                                                                               |
| SIF \$                                                                                                                                                      | <u>Community Develop</u>                                                                                                                                                                | ment Department                                                                                                                                            |                                                                                                               |
|                                                                                                                                                             |                                                                                                                                                                                         |                                                                                                                                                            | Your Bridge to a Better Community                                                                             |
| BLDG ADDRESS 2660 Cambridge Rd.                                                                                                                             |                                                                                                                                                                                         | SQ. FT. OF PROPOSE                                                                                                                                         | D BLDGS/ADDITION 256                                                                                          |
| TAX SCHEDULE NO. 2701-351-40-007                                                                                                                            |                                                                                                                                                                                         | SQ. FT. OF EXISTING BLDGS 1831                                                                                                                             |                                                                                                               |
| SUBDIVISION Cambridge                                                                                                                                       |                                                                                                                                                                                         | TOTAL SQ. FT. OF EXISTING & PROPOSED 2087                                                                                                                  |                                                                                                               |
|                                                                                                                                                             | <u>1</u> LOT <u>7</u>                                                                                                                                                                   | NO. OF DWELLING UNITS:                                                                                                                                     |                                                                                                               |
| (1) OWNER Albert L. & Karen A. Grasso                                                                                                                       |                                                                                                                                                                                         | Before: <u>1</u> After: <u>1</u> this Construction                                                                                                         |                                                                                                               |
| (1) ADDRESS 2660 Cambridge Rd.                                                                                                                              |                                                                                                                                                                                         |                                                                                                                                                            |                                                                                                               |
| <sup>(1)</sup> TELEPHONE 970-241-8164                                                                                                                       |                                                                                                                                                                                         | USE OF EXISTING BU                                                                                                                                         | Family Room                                                                                                   |
| <sup>2)</sup> APPLICANT <u>AlBer</u>                                                                                                                        | t Grasso                                                                                                                                                                                | DESCRIPTION OF WORI                                                                                                                                        | K&INTENDEDUSE Addition                                                                                        |
| <sup>2)</sup> ADDRESS <u>2660 Cambridge Rd</u>                                                                                                              |                                                                                                                                                                                         | TYPE OF HOME PROPOSED:   Site Built Manufactured Home (UBC)   Manufactured Home (HUD)   Other (please specify)                                             |                                                                                                               |
| <sup>2)</sup> TELEPHONE <u>970-241-8164</u>                                                                                                                 |                                                                                                                                                                                         |                                                                                                                                                            |                                                                                                               |
|                                                                                                                                                             |                                                                                                                                                                                         | · · ·                                                                                                                                                      | tructure location(s), parking, setbacks to al                                                                 |
| SETBACKS: Front $\underline{20}'$ from property line (PL)<br>or from center of ROW, whichever is greater<br>Side <u>5'</u> from PL, Rear <u>10'</u> from PL |                                                                                                                                                                                         | Parking Regimt                                                                                                                                             |                                                                                                               |
| Maximum Height                                                                                                                                              |                                                                                                                                                                                         |                                                                                                                                                            |                                                                                                               |
|                                                                                                                                                             |                                                                                                                                                                                         | CENSUS                                                                                                                                                     | TRAFFIC ANNX#                                                                                                 |
| structure authorized by the Occupancy has been iss<br>I hereby acknowledge that ordinances, laws, regulated action, which may include Applicant Signature   | his application cannot be occup<br>ued, if applicable, by the Buildin<br>at I have read this application and<br>ions or restrictions which apply to<br>e but not necessarily be limited | ied until a final inspection<br>ig Department (Section 3<br>I the information is correct<br>o the project. I understar<br>to non-use of the building<br>Da | t; I agree to comply with any and all codes<br>nd that failure to comply shall result in legal<br>g(s).<br>te |
| Department Approval                                                                                                                                         | Pat Bushman                                                                                                                                                                             | Da                                                                                                                                                         | te <u>10-01-02</u>                                                                                            |
|                                                                                                                                                             | • • • • • • • • • • • • • • • • • • •                                                                                                                                                   |                                                                                                                                                            | 1                                                                                                             |
| Additional water and/or s                                                                                                                                   | ewer tap fee(s) are required:                                                                                                                                                           |                                                                                                                                                            | WONO. No dy                                                                                                   |
| Jtility Accounting                                                                                                                                          | sewer tap fee(s) are required:<br>Manhal ( Col                                                                                                                                          | Date                                                                                                                                                       | 0/1/52 m                                                                                                      |
| Jtility Accounting                                                                                                                                          | sewer tap fee(s) are required:<br>Manhal ( Col                                                                                                                                          | Date                                                                                                                                                       | (h,                                                                                                           |

.

.

Grasso Addition Lot 7, Block 1 Cambridge Subdivision 2660 Cambridge Road

## PLOT PLAN

,

, <sup>,</sup>