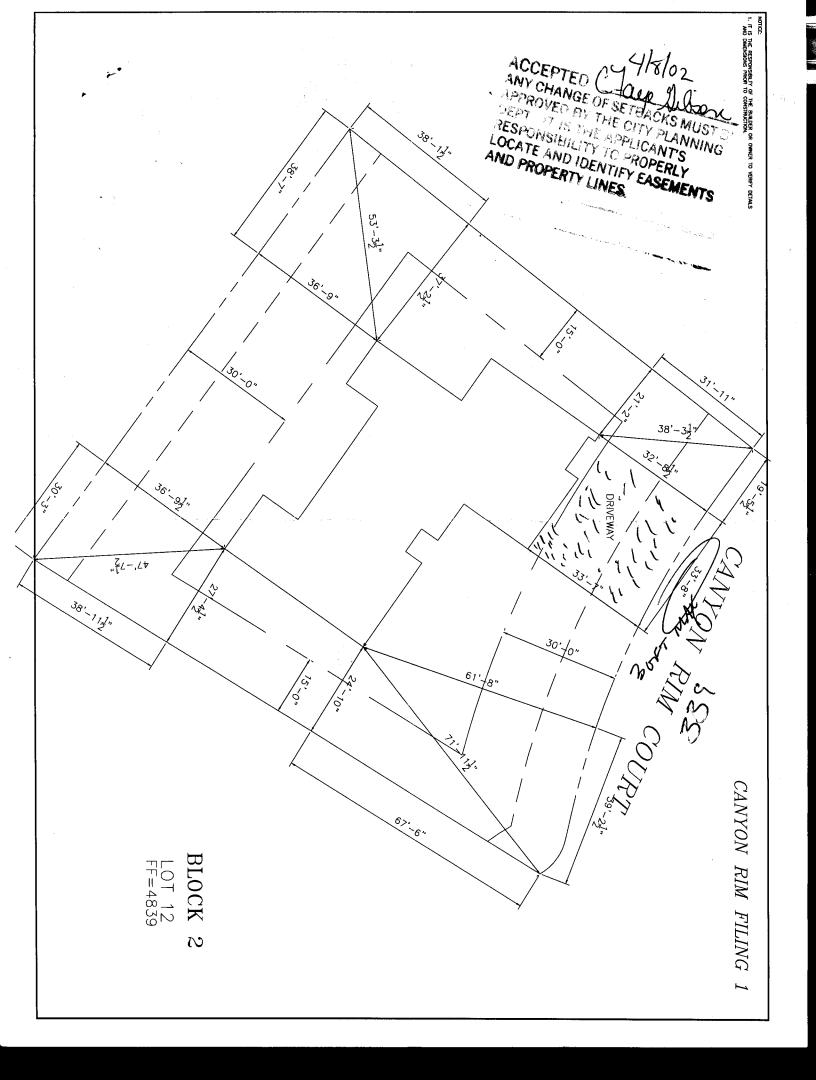

| FEE \$ 10.00 PLANNING C                                                                                                                                                                                                                                                                                                                                      | LEARANCE                         | BLDG F             | PERMIT NO. 84169                  |
|--------------------------------------------------------------------------------------------------------------------------------------------------------------------------------------------------------------------------------------------------------------------------------------------------------------------------------------------------------------|----------------------------------|--------------------|-----------------------------------|
| TCP \$ 1 (Single Family Residential a                                                                                                                                                                                                                                                                                                                        |                                  | 5)                 |                                   |
| SIF'S 292 00 Community Develop                                                                                                                                                                                                                                                                                                                               | oment Department                 | AL                 |                                   |
|                                                                                                                                                                                                                                                                                                                                                              |                                  | ₽¥                 | Your Bridge to a Better Community |
| BLDG ADDRESS 339 Canyon Rive CT                                                                                                                                                                                                                                                                                                                              | SQ. FT. OF PROPOS                | ED BLDGS/          | ADDITION 2130                     |
| TAX SCHEDULE NO. 2945-192-10-001-P                                                                                                                                                                                                                                                                                                                           | SQ. FT. OF EXISTIN               | G BLDGS            | Ð                                 |
| SUBDIVISION CANYON RIM                                                                                                                                                                                                                                                                                                                                       | TOTAL SQ. FT. OF E               | XISTING & F        | PROPOSED 2130                     |
| FILING BLK LOT                                                                                                                                                                                                                                                                                                                                               | NO. OF DWELLING                  |                    | ·                                 |
| "OWNER DAVID BACK                                                                                                                                                                                                                                                                                                                                            | Before: Afte<br>NO. OF BUILDINGS |                    |                                   |
| (1) ADDRESS 2141 Reachill Civ                                                                                                                                                                                                                                                                                                                                | Before: Afte                     | ,                  |                                   |
| (1) TELEPHONE 234-222                                                                                                                                                                                                                                                                                                                                        | USE OF EXISTING E                |                    | New Res                           |
| <sup>(2)</sup> APPLICANT <u>Same</u>                                                                                                                                                                                                                                                                                                                         | DESCRIPTION OF WC                | RK & INTEN         | DED USE New Res                   |
|                                                                                                                                                                                                                                                                                                                                                              | TYPE OF HOME PR                  | OPOSED:            | PATT                              |
| <sup>(2)</sup> ADDRESS                                                                                                                                                                                                                                                                                                                                       |                                  | Manuf<br>Home (HUD | ARRedHomer(bbC)                   |
| <sup>(2)</sup> TELEPHONE                                                                                                                                                                                                                                                                                                                                     | Other (please                    | e specify)         | TB                                |
| REQUIRED: One plot plan, on 8 ½" x 11" paper, showing property lines, ingress/egress to the property, driveway lo                                                                                                                                                                                                                                            |                                  |                    |                                   |
|                                                                                                                                                                                                                                                                                                                                                              |                                  |                    |                                   |
| IN THIS SECTION TO BE COMPLETED BY C                                                                                                                                                                                                                                                                                                                         |                                  |                    |                                   |
| ZONE <u>RSF-2</u>                                                                                                                                                                                                                                                                                                                                            | Maximum co                       | verage of lot      | by structures <u>30 %</u>         |
| SETBACKS: Front <u>201</u> from property line (PL)<br>or from center of ROW, whichever is greater                                                                                                                                                                                                                                                            | ) Permanent F                    | oundation R        | equired: YES <u>X</u> NO          |
| Side $15'$ from PL, Rear $30'$ from I                                                                                                                                                                                                                                                                                                                        | Parking Req'                     | mt                 |                                   |
|                                                                                                                                                                                                                                                                                                                                                              | Special Conc                     | litions            |                                   |
| Maximum Height35'                                                                                                                                                                                                                                                                                                                                            | CENSUS                           | 407 TRAF           | FIC ANNX#                         |
|                                                                                                                                                                                                                                                                                                                                                              |                                  |                    |                                   |
| Modifications to this Planning Clearance must be appro<br>structure authorized by this application cannot be occup<br>Occupancy has been issued, if applicable, by the Buildi                                                                                                                                                                                | pied until a final inspect       | ion has beer       | n completed and a Certificate of  |
| I hereby acknowledge that I have read this application and the information is correct; I agree to comply with any and all codes, ordinances, laws, regulations or restrictions which apply to the project. I understand that failure to comply shall result in legal action, which may include but not necessarily be limited to non-use of the building(s). |                                  |                    |                                   |
| Applicant Signature                                                                                                                                                                                                                                                                                                                                          |                                  | Date               | 1-5-02                            |
| Department Approval C. Hay Jubs                                                                                                                                                                                                                                                                                                                              |                                  | Date               | 18/02                             |
| Additional water and/or sewer tap fee(s) are required:                                                                                                                                                                                                                                                                                                       | YES NO                           |                    | W/O No. 14737                     |
| Litility Accounting > A ()                                                                                                                                                                                                                                                                                                                                   |                                  |                    |                                   |