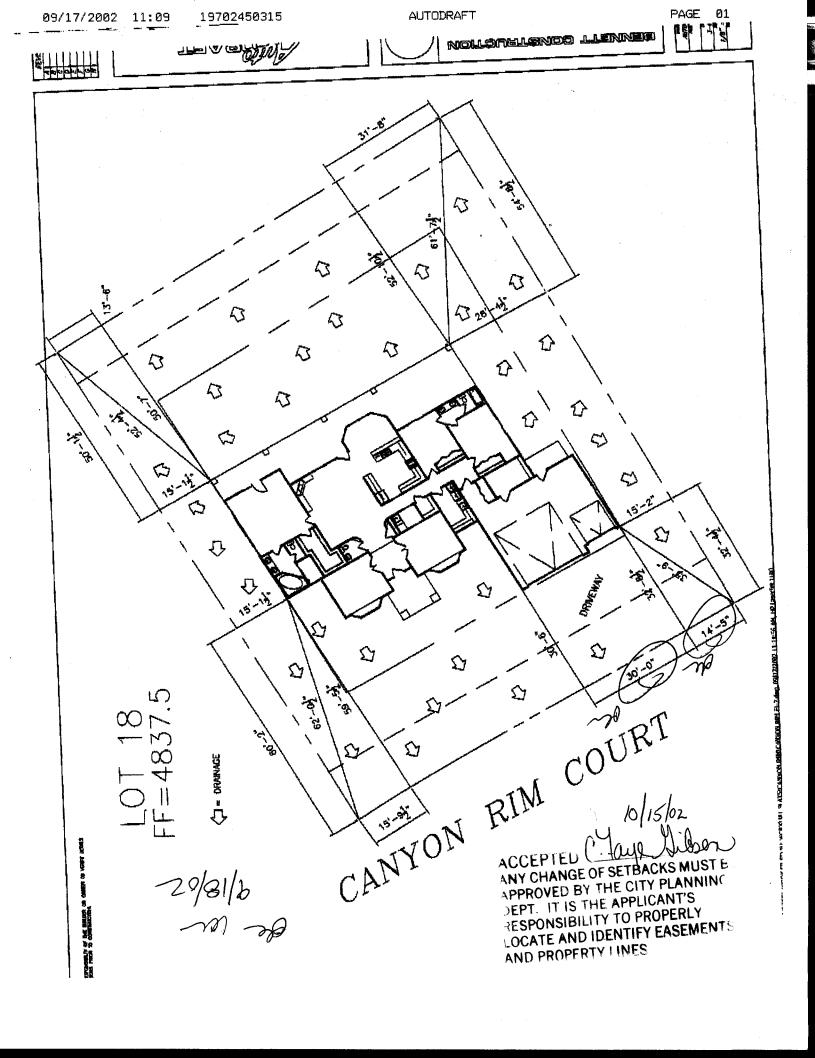

Your Bridge to a Better Community

| BLDG ADDRESS 342 Caryou Ring                                                                                                                                                                                                                                                                                                                                                                                                                       | SQ. FT. OF PROPOSED BLDGS/ADDITION 3277                                                                                                                                                                                                                                                                                                                                                                                                                      |  |  |  |  |
|----------------------------------------------------------------------------------------------------------------------------------------------------------------------------------------------------------------------------------------------------------------------------------------------------------------------------------------------------------------------------------------------------------------------------------------------------|--------------------------------------------------------------------------------------------------------------------------------------------------------------------------------------------------------------------------------------------------------------------------------------------------------------------------------------------------------------------------------------------------------------------------------------------------------------|--|--|--|--|
| TAX SCHEDULE NO. 2945 - 192-10-018                                                                                                                                                                                                                                                                                                                                                                                                                 | SQ. FT. OF EXISTING BLDGS                                                                                                                                                                                                                                                                                                                                                                                                                                    |  |  |  |  |
| SUBDIVISION Carpor Rim                                                                                                                                                                                                                                                                                                                                                                                                                             | TOTAL SQ. FT. OF EXISTING & PROPOSED 3277                                                                                                                                                                                                                                                                                                                                                                                                                    |  |  |  |  |
| FILING 1 BLK Z LOT 18                                                                                                                                                                                                                                                                                                                                                                                                                              | NO. OF DWELLING UNITS:  Before: After: this Construction                                                                                                                                                                                                                                                                                                                                                                                                     |  |  |  |  |
| MOWNER Benuch Construction                                                                                                                                                                                                                                                                                                                                                                                                                         | NO. OF BUILDINGS ON PARCEL  Before: After: this Construction                                                                                                                                                                                                                                                                                                                                                                                                 |  |  |  |  |
| (1) ADDRESS 2017 ROSeffe Ct                                                                                                                                                                                                                                                                                                                                                                                                                        | USE OF EXISTING BUILDINGS                                                                                                                                                                                                                                                                                                                                                                                                                                    |  |  |  |  |
| (1) TELEPHONE 241-0795                                                                                                                                                                                                                                                                                                                                                                                                                             |                                                                                                                                                                                                                                                                                                                                                                                                                                                              |  |  |  |  |
| (2) APPLICANT John Benneth                                                                                                                                                                                                                                                                                                                                                                                                                         | DESCRIPTION OF WORK & INTENDED USE New HOME                                                                                                                                                                                                                                                                                                                                                                                                                  |  |  |  |  |
| (2) ADDRESS ZOIT-ROSCHERT                                                                                                                                                                                                                                                                                                                                                                                                                          | TYPE OF HOME PROPOSED:  Site Built Manufactured Home (UBC)                                                                                                                                                                                                                                                                                                                                                                                                   |  |  |  |  |
| (2) TELEPHONE 234-0808                                                                                                                                                                                                                                                                                                                                                                                                                             | Manufactured Home (HUD) Other (please specify)                                                                                                                                                                                                                                                                                                                                                                                                               |  |  |  |  |
| REQUIRED: One plot plan, on 8 ½" x 11" paper, showing a property lines, ingress/egress to the property, driveway lo                                                                                                                                                                                                                                                                                                                                | all existing & proposed structure location(s), parking, setbacks to all cation & width & all easements & rights-of-way which abut the parcel.                                                                                                                                                                                                                                                                                                                |  |  |  |  |
| ™ THIS SECTION TO BE COMPLETED BY C                                                                                                                                                                                                                                                                                                                                                                                                                | DMMUNITY DEVELOPMENT DEPARTMENT STAFF 🖘                                                                                                                                                                                                                                                                                                                                                                                                                      |  |  |  |  |
| ZONE RSF-2                                                                                                                                                                                                                                                                                                                                                                                                                                         | Maximum coverage of lot by structures 3050                                                                                                                                                                                                                                                                                                                                                                                                                   |  |  |  |  |
| SETBACKS: Front <u>20'</u> from property line (PL) or from center of ROW, whichever is greater                                                                                                                                                                                                                                                                                                                                                     | Permanent Foundation Required: YES_X_NO                                                                                                                                                                                                                                                                                                                                                                                                                      |  |  |  |  |
| inom center of Novv, whichever is greater                                                                                                                                                                                                                                                                                                                                                                                                          | Parking Req'mt                                                                                                                                                                                                                                                                                                                                                                                                                                               |  |  |  |  |
| $\alpha = 10^{\circ}$                                                                                                                                                                                                                                                                                                                                                                                                                              | Special Conditions ACCO required                                                                                                                                                                                                                                                                                                                                                                                                                             |  |  |  |  |
| Side <u>15</u> from PL, Rear <u>30</u> from P                                                                                                                                                                                                                                                                                                                                                                                                      | Special Conditions <u>ACCO / regunid</u>                                                                                                                                                                                                                                                                                                                                                                                                                     |  |  |  |  |
| Side <u>/5</u> from PL, Rear <u>30</u> from P<br>Maximum Height <u>35</u>                                                                                                                                                                                                                                                                                                                                                                          | Special Conditions <u>ACCO / regunida</u> CENSUS <u>/40/</u> TRAFFIC <u>63</u> ANNX#                                                                                                                                                                                                                                                                                                                                                                         |  |  |  |  |
| Modifications to this Planning Clearance must be appropriate authorized by this application cannot be occuping Occupancy has been issued, if applicable, by the Building I hereby acknowledge that I have read this application and ordinances, laws, regulations or restrictions which apply to action, which may include but not necessarily be limited.                                                                                         | Special Conditions ACCO / regume  CENSUS 40/ TRAFFIC 63 ANNX#  Ved, in writing, by the Community Development Department. The ed until conal dispection has been completed and a Certificate of g Department (Section 305, Uniform Building Code).  The information is correct; I agree to comply with any and all codes, of the project. I uniformation that failure to comply shall result in legal to non-use of the building(s).                          |  |  |  |  |
| Modifications to this Planning Clearance must be appropriate to the structure authorized by this application cannot be occupied Occupancy has been issued, if applicable, by the Building I hereby acknowledge that I have read this application and ordinances, laws, regulations or restrictions which apply to action, which may include but not necessarily be limited.  Applicant Signature                                                   | Special Conditions ACCO / regume  CENSUS 40/ TRAFFIC 63 ANNX#  Ved, in writing, by the Community Development Department. The ed until final hispection has been completed and a Certificate of g Department (Section 305, Uniform Building Code).  The information is correct; I agree to comply with any and all codes, o the project. I understand that failure to comply shall result in legal to non-use of the building(s).  Date 9-16-22               |  |  |  |  |
| Modifications to this Planning Clearance must be appropriate authorized by this application cannot be occuping Occupancy has been issued, if applicable, by the Building I hereby acknowledge that I have read this application and ordinances, laws, regulations or restrictions which apply to action, which may include but not necessarily be limited.                                                                                         | Special Conditions ACCO / regume  CENSUS 40/ TRAFFIC 63 ANNX#  Ved, in writing, by the Community Development Department. The ed until conal dispection has been completed and a Certificate of g Department (Section 305, Uniform Building Code).  The information is correct; I agree to comply with any and all codes, of the project. I uniformation that failure to comply shall result in legal to non-use of the building(s).                          |  |  |  |  |
| Modifications to this Planning Clearance must be appropriate to the structure authorized by this application cannot be occupied Occupancy has been issued, if applicable, by the Building I hereby acknowledge that I have read this application and ordinances, laws, regulations or restrictions which apply to action, which may include but not necessarily be limited.  Applicant Signature                                                   | Special Conditions ACCO / regume  CENSUS 40/ TRAFFIC 63 ANNX#  Ved, in writing, by the Community Development Department. The ed until final hispection has been completed and a Certificate of g Department (Section 305, Uniform Building Code).  The information is correct; I agree to comply with any and all codes, o the project. I understand that failure to comply shall result in legal to non-use of the building(s).  Date 9-16-22               |  |  |  |  |
| Modifications to this Planning Clearance must be appropriate to the Planning Clearance must be appropriate authorized by this application cannot be occuping Occupancy has been issued, if applicable, by the Building I hereby acknowledge that I have read this application and ordinances, laws, regulations or restrictions which apply to action, which may include but not necessarily be limited.  Applicant Signature  Department Approval | Special Conditions ACCO / regular  CENSUS 40/ TRAFFIC 63 ANNX#  Ved, in writing, by the Community Development Department. The ed until final hispection has been completed and a Certificate of g Department (Section 305, Uniform Building Code).  The information is correct; I agree to comply with any and all codes, of the project. I understand that failure to comply shall result in legal to non-use of the building(s).  Date 9-16-92  Date 15-02 |  |  |  |  |