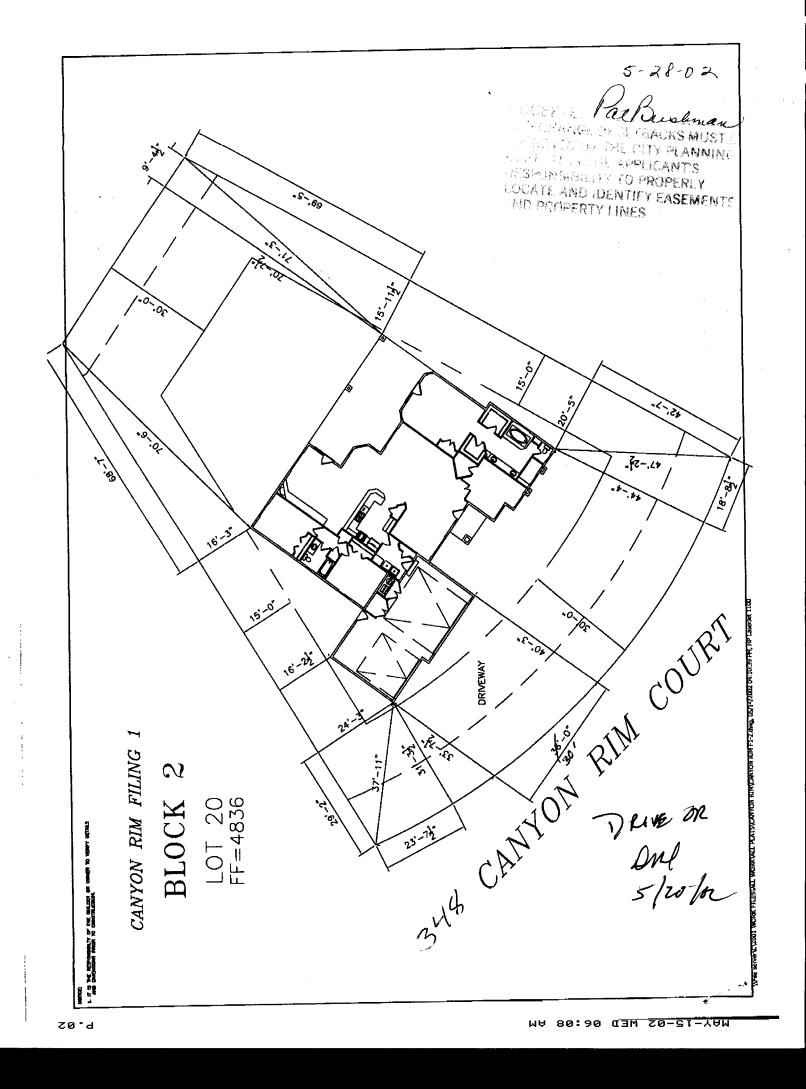

| FEE \$_ 10.00 PLANNING CI                                                                                                                                                                                                                                        | EARANCE                                                                                                                                                                                                                                                                | BLDG PERMIT NO. 84765                                                                                                                                                                                                                                                                                                             |
|------------------------------------------------------------------------------------------------------------------------------------------------------------------------------------------------------------------------------------------------------------------|------------------------------------------------------------------------------------------------------------------------------------------------------------------------------------------------------------------------------------------------------------------------|-----------------------------------------------------------------------------------------------------------------------------------------------------------------------------------------------------------------------------------------------------------------------------------------------------------------------------------|
| TCP \$ Ø (Single Family Residential ar                                                                                                                                                                                                                           | • •                                                                                                                                                                                                                                                                    |                                                                                                                                                                                                                                                                                                                                   |
| SIF \$ 292.00 Community Develop                                                                                                                                                                                                                                  | ment Department                                                                                                                                                                                                                                                        |                                                                                                                                                                                                                                                                                                                                   |
|                                                                                                                                                                                                                                                                  |                                                                                                                                                                                                                                                                        | Your Bridge to a Better Community                                                                                                                                                                                                                                                                                                 |
| BLDG ADDRESS 348 Canyon Rim CT                                                                                                                                                                                                                                   | SQ. FT. OF PROPOSE                                                                                                                                                                                                                                                     | D BLDGS/ADDITION 3455                                                                                                                                                                                                                                                                                                             |
| TAX SCHEDULE NO. 2945-192-18-02050. FT. OF EXISTING BLDGS                                                                                                                                                                                                        |                                                                                                                                                                                                                                                                        |                                                                                                                                                                                                                                                                                                                                   |
| SUBDIVISION Canyon Rim                                                                                                                                                                                                                                           | TOTAL SQ. FT. OF EX                                                                                                                                                                                                                                                    | STING & PROPOSED 3455                                                                                                                                                                                                                                                                                                             |
| FILING BLK Z LOT 20                                                                                                                                                                                                                                              | NO. OF DWELLING UI                                                                                                                                                                                                                                                     | NITS:                                                                                                                                                                                                                                                                                                                             |
| ()OWNER Jack Kinnel                                                                                                                                                                                                                                              | Determine A Atter                                                                                                                                                                                                                                                      | N PARCEL<br>this Construction                                                                                                                                                                                                                                                                                                     |
| (1) ADDRESS 2187 Standing Roat Dr. 8                                                                                                                                                                                                                             | 1503                                                                                                                                                                                                                                                                   |                                                                                                                                                                                                                                                                                                                                   |
| (1) TELEPHONE <u> </u>                                                                                                                                                                                                                                           |                                                                                                                                                                                                                                                                        |                                                                                                                                                                                                                                                                                                                                   |
| (1) TELEPHONE AST & 2223<br>(2) APPLICANT DAVE Bagg BiB Homes                                                                                                                                                                                                    |                                                                                                                                                                                                                                                                        |                                                                                                                                                                                                                                                                                                                                   |
| (2) ADDRESS <u>2141 Redelict Civ siso</u>                                                                                                                                                                                                                        | Site Built                                                                                                                                                                                                                                                             | Manufactured Home (UBC)                                                                                                                                                                                                                                                                                                           |
| <sup>(2)</sup> TELEPHONE <u>みろそ</u>                                                                                                                                                                                                                              | Manufactured I Other (please s                                                                                                                                                                                                                                         | Home (HUD)<br>specify)                                                                                                                                                                                                                                                                                                            |
| REQUIRED: One plot plan, on 8 1/2" x 11" paper, showing all existing & proposed structure location(s), parking, setbacks to all property lines, ingress/egress to the property, driveway location & width & all easements & rights-of-way which abut the parcel. |                                                                                                                                                                                                                                                                        |                                                                                                                                                                                                                                                                                                                                   |
|                                                                                                                                                                                                                                                                  |                                                                                                                                                                                                                                                                        |                                                                                                                                                                                                                                                                                                                                   |
| THIS SECTION TO BE COMPLETED BY CO                                                                                                                                                                                                                               | OMMUNITY DEVELOPI                                                                                                                                                                                                                                                      | NENT DEPARTMENT STAFF 🐲                                                                                                                                                                                                                                                                                                           |
|                                                                                                                                                                                                                                                                  |                                                                                                                                                                                                                                                                        | HENT DEPARTMENT STAFF 🐲                                                                                                                                                                                                                                                                                                           |
| THIS SECTION TO BE COMPLETED BY CO<br>ZONE $\_$ $BSF - 2$<br>SETBACKS: Front $\boxed{201}$ from property line (PL)                                                                                                                                               | Maximum cove                                                                                                                                                                                                                                                           |                                                                                                                                                                                                                                                                                                                                   |
| THIS SECTION TO BE COMPLETED BY CO<br>ZONE $\_$ $RSF - 2$<br>SETBACKS: Front $\_$ $\bigcirc 0^{1}$ from property line (PL)<br>or $\_$ from center of ROW, whichever is greater                                                                                   | Maximum cove<br>Permanent Fou<br>Parking Req'm                                                                                                                                                                                                                         | arage of lot by structures<br>undation Required: YES_X_NO<br>t                                                                                                                                                                                                                                                                    |
| THIS SECTION TO BE COMPLETED BY CO<br>ZONE $\_$ $RSF - 2$<br>SETBACKS: Front $\_$ $\bigcirc 0^1$ from property line (PL)<br>or $\_$ from center of ROW, whichever is greater<br>Side $\_$ $\_$ $\bigcirc 1^-$ from PL, Rear $\_$ $\bigcirc 0^1$ from P           | Maximum cove<br>Permanent Fou<br>Parking Req'm                                                                                                                                                                                                                         | arage of lot by structures<br>undation Required: YES_X_NO<br>t                                                                                                                                                                                                                                                                    |
| THIS SECTION TO BE COMPLETED BY CO<br>ZONE $\_$ $RSF - 2$<br>SETBACKS: Front $\_$ $\bigcirc 0^{1}$ from property line (PL)<br>or $\_$ from center of ROW, whichever is greater                                                                                   | Maximum cove<br>Permanent Fou<br>Parking Req'm<br>CL<br>Special Conditi                                                                                                                                                                                                | andation Required: YESNO                                                                                                                                                                                                                                                                                                          |
| THIS SECTION TO BE COMPLETED BY CO<br>ZONE $\_$ $RSF - 2$<br>SETBACKS: Front $\_$ $\bigcirc 0^1$ from property line (PL)<br>or $\_$ from center of ROW, whichever is greater<br>Side $\_$ $\_$ $\bigcirc 1^-$ from PL, Rear $\_$ $\bigcirc 0^1$ from P           | Maximum cove<br>Permanent Fou<br>Parking Req'm<br>CL<br>Special Conditi                                                                                                                                                                                                | andation Required: YES_X_NO<br>t<br>t<br>ons_ACCO_Rep`d                                                                                                                                                                                                                                                                           |
| THIS SECTION TO BE COMPLETED BY CO<br>ZONE $\_$ $RSF - 2$<br>SETBACKS: Front $\_$ $\bigcirc 0^1$ from property line (PL)<br>or $\_$ from center of ROW, whichever is greater<br>Side $\_$ $\_$ $\bigcirc 1^-$ from PL, Rear $\_$ $\bigcirc 0^1$ from P           | Maximum cove<br>Permanent Fou<br>Parking Req'm<br>Special Conditi<br>CENSUS                                                                                                                                                                                            | andation Required: YES_X_NO<br>t<br>ons_ACCO_Rep_d<br>BARFFIC_/40/_ANNX#<br>community Development Department. The<br>n has been completed and a Certificate of                                                                                                                                                                    |
| ■ THIS SECTION TO BE COMPLETED BY CO<br>ZONE                                                                                                                                                                                                                     | Maximum cove<br>Permanent Fou<br>Parking Req'm<br>Special Conditi<br>CENSUS                                                                                                                                                                                            | andation Required: YES_NO<br>undation Required: YES_NO<br>t<br>ons_ACCO_Ref<br>TRAFFIC_I_O_ANNX#<br>ommunity Development Department. The<br>n has been completed and a Certificate of<br>805, Uniform Building Code).<br>t; I agree to comply with any and all codes,<br>nd that failure to comply shall result in legal<br>g(s). |
| ■ THIS SECTION TO BE COMPLETED BY CO<br>ZONE                                                                                                                                                                                                                     | Maximum cove<br>Permanent Fou<br>Parking Req'm<br>Special Conditi<br>CENSUS                                                                                                                                                                                            | andation Required: YES_NO<br>undation Required: YES_NO<br>t<br>ons_ACCO_Ref<br>TRAFFIC_I_O_ANNX#<br>ommunity Development Department. The<br>n has been completed and a Certificate of<br>805, Uniform Building Code).<br>t; I agree to comply with any and all codes,<br>nd that failure to comply shall result in legal<br>g(s). |
| ■ THIS SECTION TO BE COMPLETED BY CO<br>ZONE                                                                                                                                                                                                                     | Maximum cove<br>Permanent Fou<br>Parking Req'm<br>Special Conditi<br>CENSUS                                                                                                                                                                                            | andation Required: YES_NO<br>undation Required: YES_NO<br>t<br>ons_ACCO<br><br><br>TRAFFIC_/OANNX#<br>community Development Department. The<br>in has been completed and a Certificate of<br>805, Uniform Building Code).<br>t; I agree to comply with any and all codes,<br>ind that failure to comply shall result in legal     |
| ■ THIS SECTION TO BE COMPLETED BY CO<br>ZONE                                                                                                                                                                                                                     | Maximum cove<br>Permanent Fou<br>Parking Req'm<br>Special Conditi<br>CENSUS                                                                                                                                                                                            | prage of lot by structures                                                                                                                                                                                                                                                                                                        |
| ■ THIS SECTION TO BE COMPLETED BY CO<br>ZONE                                                                                                                                                                                                                     | Maximum cove<br>Permanent Fou<br>Parking Req'm<br>Special Conditi<br>CENSUS ()<br>ved, in writing, by the Co<br>ied until a final inspection<br>g Department (Section 3<br>the information is correct<br>o the project. I understat<br>to non-use of the buildin<br>Da | andation Required: YES_NO<br>undation Required: YES_NO<br>t<br>ons_ACCO_Ref<br>TRAFFIC_I_O_ANNX#<br>ommunity Development Department. The<br>n has been completed and a Certificate of<br>805, Uniform Building Code).<br>t; I agree to comply with any and all codes,<br>nd that failure to comply shall result in legal<br>g(s). |