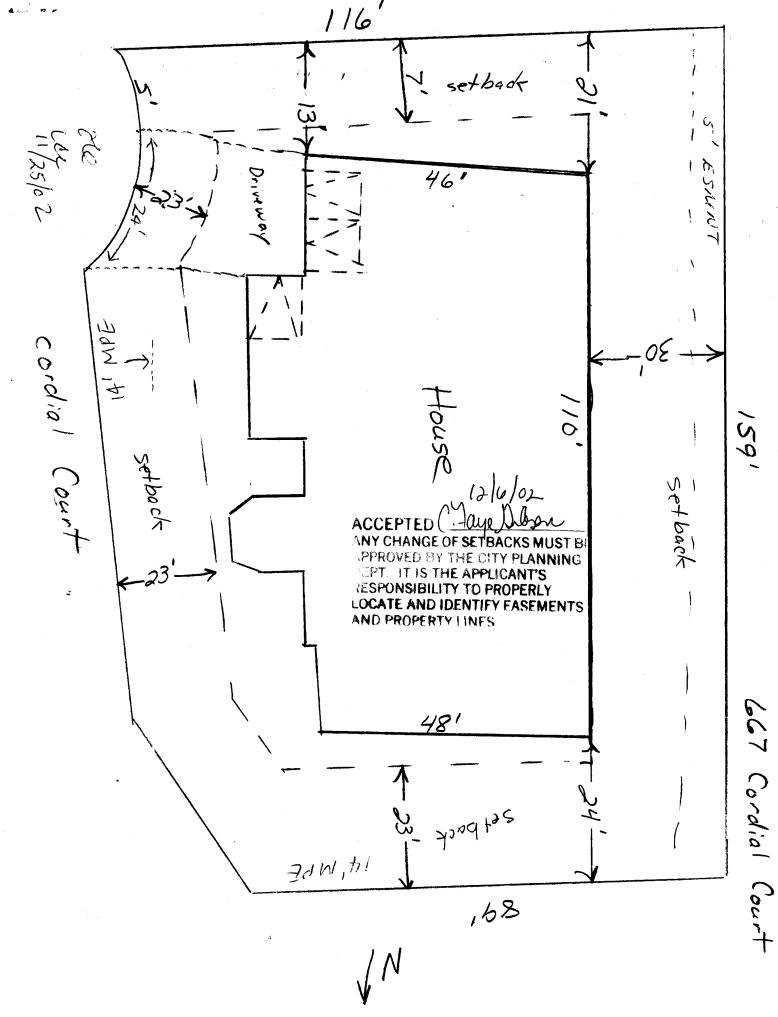

## PLANNING CLEARANCE

**Community Development Department** 

(Single Family Residential and Accessory Structures)

BLDG PERMIT NO. 87474

Your Bridge to a Better Community

| BLDG ADDRESS 667 Cordial Court                                                                                                                                                                                                                                                                                                                                                           | SQ. FT. OF PROPOSED BLDGS/ADDITION                                                                                                                                                                                                                                        | 5170             |
|------------------------------------------------------------------------------------------------------------------------------------------------------------------------------------------------------------------------------------------------------------------------------------------------------------------------------------------------------------------------------------------|---------------------------------------------------------------------------------------------------------------------------------------------------------------------------------------------------------------------------------------------------------------------------|------------------|
| TAX SCHEDULE NO. 2945 -021-18- 006                                                                                                                                                                                                                                                                                                                                                       |                                                                                                                                                                                                                                                                           |                  |
| SUBDIVISION Cherry Hills                                                                                                                                                                                                                                                                                                                                                                 | TOTAL SQ. FT. OF EXISTING & PROPOSED 395                                                                                                                                                                                                                                  | <del>0</del> 517 |
| 1) OWNER Michael & Solene Archaleta (1) ADDRESS 667 Cordial Court (1) TELEPHONE 434-9581 (2) APPLICANT Michael & Solene Archalet (2) ADDRESS 667 Cordial Court                                                                                                                                                                                                                           | NO. OF DWELLING UNITS:  Before: After: this Construction  NO. OF BUILDINGS ON PARCEL  Before: After: this Construction  USE OF EXISTING BUILDINGS  DESCRIPTION OF WORK & INTENDED USE TYPE OF HOME PROPOSED:  Site Built Manufactured Home (UBC)  Manufactured Home (HUD) |                  |
| (2) TELEPHONE <u>434-9581</u>                                                                                                                                                                                                                                                                                                                                                            | Other (please specify)                                                                                                                                                                                                                                                    |                  |
| REQUIRED: One plot plan, on 8 ½" x 11" paper, showing a property lines, ingress/egress to the property, driveway loc                                                                                                                                                                                                                                                                     |                                                                                                                                                                                                                                                                           |                  |
| THIS SECTION TO BE COMPLETED BY CO  ZONE                                                                                                                                                                                                                                                                                                                                                 | Maximum coverage of lot by structures 50  Permanent Foundation Required: YES N  Parking Req'mt 2  Special Conditions  CENSUS TRAFFIC ANNX#                                                                                                                                |                  |
| Modifications to this Planning Clearance must be approved structure authorized by this application cannot be occupied. Occupancy has been issued, if applicable, by the Building I hereby acknowledge that I have read this application and ordinances, laws, regulations or restrictions which apply to action, which may include but not necessarily be limited to Applicant Signature | ed until a final inspection has been completed and a Ce<br>g Department (Section 305, Uniform Building Code).<br>the information is correct; Lagree to comply with any and<br>the project. I understand that failure to comply shall resu                                 | all codes,       |
| Additional water and/or sewer tap fee(s) are required:                                                                                                                                                                                                                                                                                                                                   | YES NO W/O No. 55VV                                                                                                                                                                                                                                                       | ,                |
| Utility Accounting                                                                                                                                                                                                                                                                                                                                                                       | Date / ) / (/)                                                                                                                                                                                                                                                            |                  |