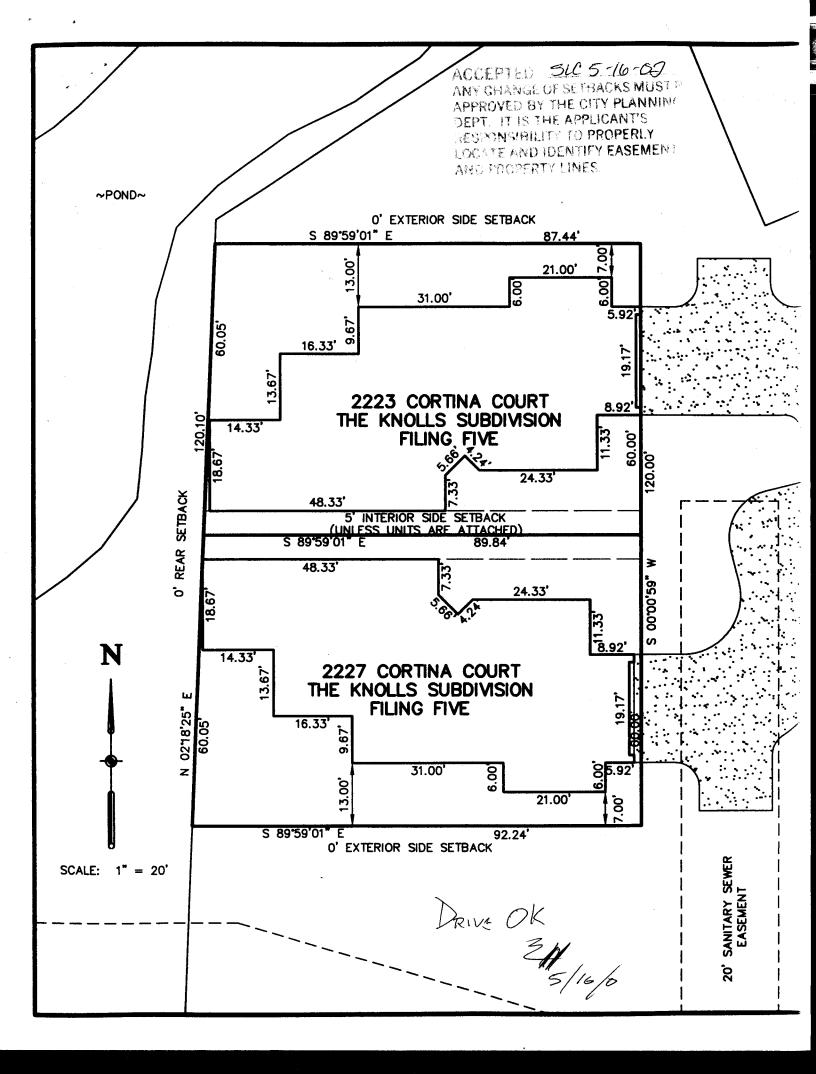

## PLANNING CLEARANCE

BLDG PERMIT NO. 84559

(Single Family Residential and Accessory Structures)

Community Development Department

Your Bridge to a Better Community

| BLDG ADDRESS 2223 CORTINA CT.                          | SQ. FT. OF PROPOSED BLDGS/ADDITION 2305 \$\frac{1}{30}\$                                                                                                                                  |  |
|--------------------------------------------------------|-------------------------------------------------------------------------------------------------------------------------------------------------------------------------------------------|--|
| TAX SCHEDULE NO. 2945-011-50-007                       | SQ. FT. OF EXISTING BLDGS                                                                                                                                                                 |  |
| SUBDIVISION THE KNOLLS                                 | TOTAL SQ. FT. OF EXISTING & PROPOSED 23057                                                                                                                                                |  |
| FILING 5 BLK NA LOT 7                                  | NO. OF DWELLING UNITS:                                                                                                                                                                    |  |
| (1) OWNER WONDINGHT HOMES                              | Before:                                                                                                                                                                                   |  |
| (1) ADDRESS 759 HORIZON DRIVE                          | Before: After: this Construction                                                                                                                                                          |  |
| (1) TELEPHONE 234-7760                                 | USE OF EXISTING BUILDINGS New Single Family                                                                                                                                               |  |
| (2) APPLICANT MONUMENT HOMES                           | DESCRIPTION OF WORK & INTENDED USE                                                                                                                                                        |  |
| (2) ADDRESS 759 HORIZON DZIVE                          | TYPE OF HOME PROPOSED:  Site Built Manufactured Home (UBC)                                                                                                                                |  |
| (2) TELEPHONE 234-7700                                 | Manufactured Home (HÚĎ)<br>Other (please spe <b>či∱</b> )                                                                                                                                 |  |
| REQUIRED: One plot plan, on 8 ½" x 11" paper, showing  | all existing & proposed structure location(s), parking, setbacks to all ecation & width & all easements & rights-of-way which abut the parcel.                                            |  |
| ™ THIS SECTION TO BE COMPLETED BY C                    | OMMUNITY DEVELOPMENT DEPARTMENT STAFF 🖘                                                                                                                                                   |  |
| ZONE PD                                                | Maximum coverage of lot by structures                                                                                                                                                     |  |
| SETBACKS: Front from property line (PL)                | Permanent Foundation Required: YES X NO                                                                                                                                                   |  |
| or from center of ROW, whichever is greater  Side      | Parking Req'mt                                                                                                                                                                            |  |
| Special Conditions                                     |                                                                                                                                                                                           |  |
| Maximum Height 32'                                     | CENSUS 10 TRAFFIC 21 ANNX#                                                                                                                                                                |  |
| FPP-2000-215                                           |                                                                                                                                                                                           |  |
|                                                        | oved, in writing, by the Community Development Department. The bied until a final inspection has been completed and a Certificate of the Department (Section 305, Uniform Building Code). |  |
|                                                        | d the information is correct; I agree to comply with any and all codes, to the project. I understand that failure to comply shall result in legal to non-use of the building(s).          |  |
| Applicant Signature                                    | Date MAY 12,1001  Date 5-16-02                                                                                                                                                            |  |
| Department Approva Multiple Astella                    | Date 5-16-02                                                                                                                                                                              |  |
| Additional water and/or sewer tap fee(s) are required: | YES NO W/O No. /(/C)                                                                                                                                                                      |  |
| Utility Accounting UBlus les                           | Date (-1., (0.)                                                                                                                                                                           |  |
| (AL) Challer                                           | 5/16(0                                                                                                                                                                                    |  |