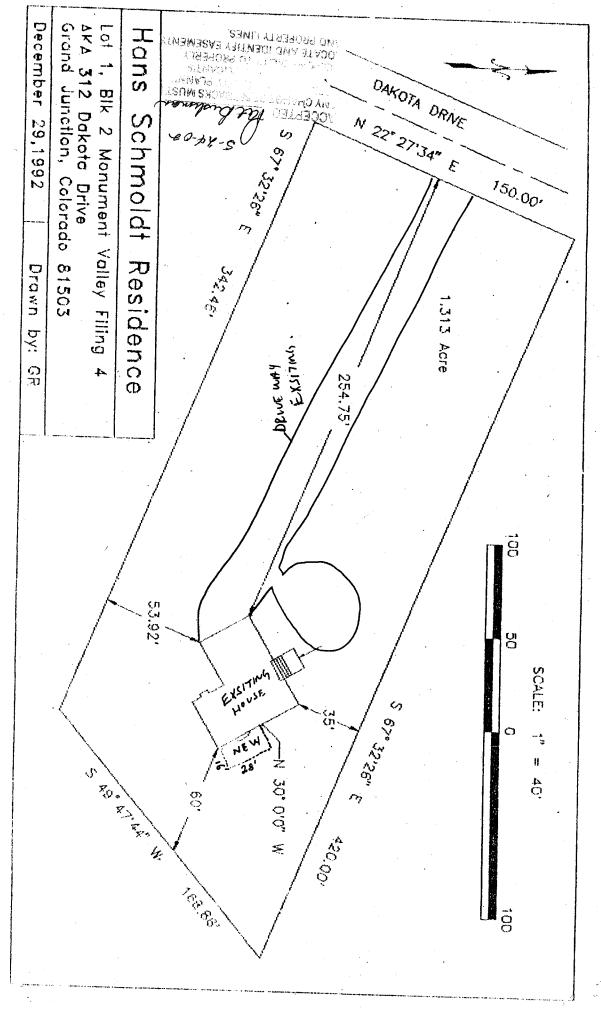

| FEE \$       10.00       PLANNING CLE         TCP \$       0       (Single Family Residential and Community Developm)         SIF \$       0                                                                                                                                                                                 | Accessory Structures)                                                                                                                                                                                                                                                                                                                                                                      |
|------------------------------------------------------------------------------------------------------------------------------------------------------------------------------------------------------------------------------------------------------------------------------------------------------------------------------|--------------------------------------------------------------------------------------------------------------------------------------------------------------------------------------------------------------------------------------------------------------------------------------------------------------------------------------------------------------------------------------------|
| TAX SCHEDULE NO. 2945-193-03-004       S         SUBDIVISION                                                                                                                                                                                                                                                                 | OTAL SQ. FT. OF EXISTING & PROPOSED 4 5 68 F                                                                                                                                                                                                                                                                                                                                               |
| property lines, ingress/egress to the property, driveway location         Image: THIS SECTION TO BE COMPLETED BY COM         ZONE       PD         SETBACKS: Front       SD'         from property line (PL)       or         or      from center of ROW, whichever is greater         Side       40'         Maximum Height | existing & proposed structure location(s), parking, setbacks to all   tion & width & all easements & rights-of-way which abut the parcel.   IMUNITY DEVELOPMENT DEPARTMENT STAFF **   Maximum coverage of lot by structures   Permanent Foundation Required: YES   NO   Parking Req'mt   Special Conditions   ACCO   Maximum   d, in writing, by the Community Development Department. The |