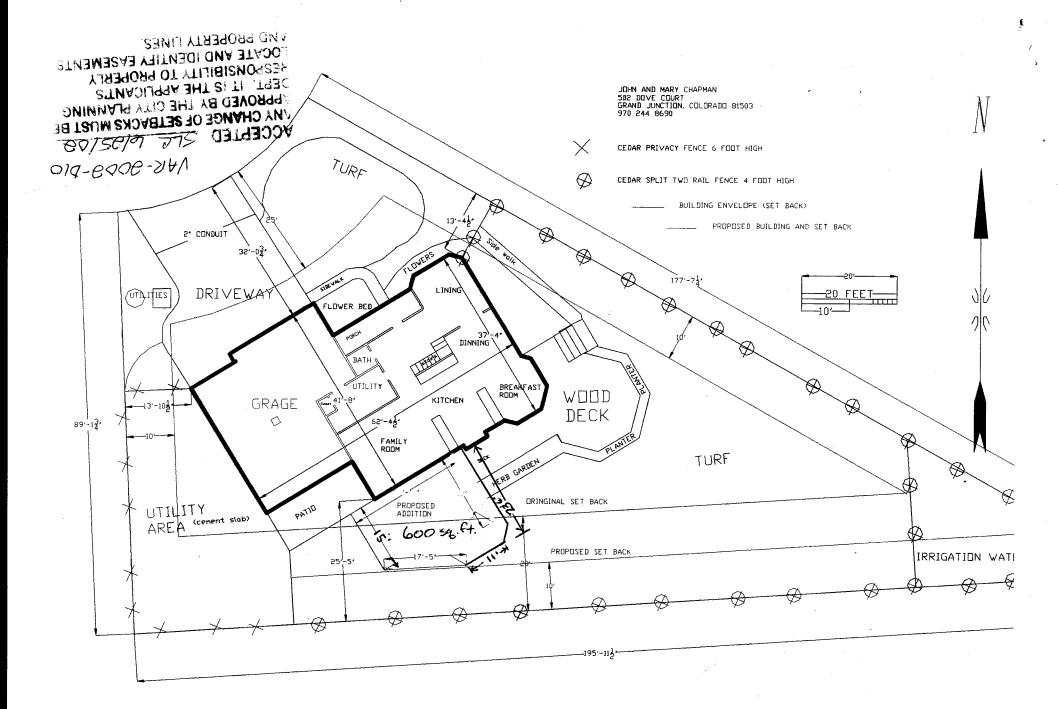

| ,                  |                                                                     |                                                |                               |                |
|--------------------|---------------------------------------------------------------------|------------------------------------------------|-------------------------------|----------------|
| FEE \$             | PLANNING C                                                          | EARANCE                                        | BLDG PERMIT NO.               | 85179          |
| TCP \$             | (Single Family Residential a                                        |                                                | a state                       | NAR-2001-01C   |
| SIF \$             | Community Develop                                                   | ment Department                                |                               | 2 - Zug-on     |
|                    |                                                                     |                                                | Your Bridge to a Bel          | tter Community |
| BLDG ADDRESS 5     | 02 Dave CT.                                                         | SQ. FT. OF PROPOSED                            | BLDGS/ADDITION                | 600 9          |
| TAX SCHEDULE NO. 2 | 945-083-22-015                                                      |                                                |                               | 300 ¢          |
|                    | ITH RIM SUB,                                                        | TOTAL SQ. FT. OF EXIS                          | TING & PROPOSED               | 2800 4         |
|                    | <u>3</u> LOT 15                                                     | NO. OF DWELLING UN                             | ITS:                          |                |
| () OWNER JOHN      | CHAPMAN                                                             | Before: <u>/</u> After:<br>NO. OF BUILDINGS ON | IPARCEL                       | ,              |
| (1) ADDRESS 502    | Dave court                                                          | Before: After: _                               |                               |                |
|                    | 0-244-8690                                                          | USE OF EXISTING BUI                            |                               | . I CAALLA     |
| (2) APPLICANT BEN  | CHMARK CONST                                                        | DESCRIPTION OF WORK                            | & INTENDED USE 14 OC          | SITION   ROOM  |
| (2) ADDRESS 1950   | ) BROAdwAy                                                          | TYPE OF HOME PROP                              | OSED:<br>Manufactured Home (I | UBC)           |
|                    | -243-4847                                                           | Manufactured He<br>X_ Other (please sp         | ome (HUD)<br>Decify) <u> </u> | •              |
|                    | n, on 8 ½" x 11" paper, showing a ress to the property, driveway lo |                                                |                               |                |
|                    | ON TO BE COMPLETED BY C                                             |                                                | ENT DEPARTMENT ST             | AFF 📾          |
| ZONE PD            |                                                                     | Maximum cover                                  | age of lot by structures      |                |
|                    | $\frac{5}{1000}$ from property line (PL)                            | Permanent Four                                 | ndation Required: YES_        | NO             |
| Side from PL       | NW, whichever is greater,<br>Variauc,<br>, Rear <u>/0</u> from P    | Parking Req'mt                                 |                               |                |
|                    |                                                                     | Special Conditio                               | ns                            |                |
| Maximum Height     | - IT'                                                               | - CENSUS <u>/40/</u>                           | TRAFFICA                      | NNX#           |
|                    |                                                                     |                                                |                               |                |