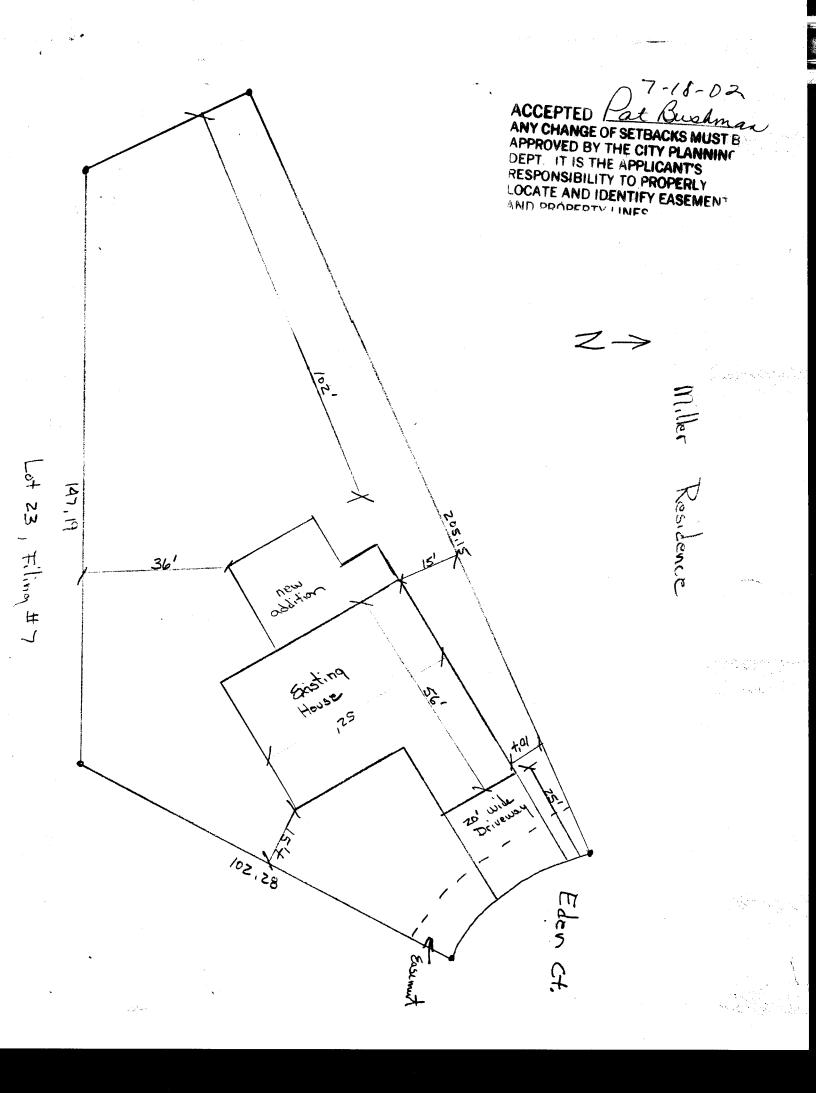

|                                                                                                                                                                                                               | and Accessory Structures)                                                                                                                                |  |  |  |  |
|---------------------------------------------------------------------------------------------------------------------------------------------------------------------------------------------------------------|----------------------------------------------------------------------------------------------------------------------------------------------------------|--|--|--|--|
| SIF \$ C Community Develo                                                                                                                                                                                     | Your Bridge to a Better Community                                                                                                                        |  |  |  |  |
| BLDG ADDRESS 2717 EDEN CT                                                                                                                                                                                     | SQ. FT. OF PROPOSED BLDGS/ADDITION 650                                                                                                                   |  |  |  |  |
| TAX SCHEDULE NO. 2701-253-07-02-                                                                                                                                                                              | 3 SQ. FT. OF EXISTING BLDGS                                                                                                                              |  |  |  |  |
| SUBDIVISION PARADISE HILLS                                                                                                                                                                                    | TOTAL SQ. FT. OF EXISTING & PROPOSED 2340                                                                                                                |  |  |  |  |
| FILING 7 BLK 3 LOT 23                                                                                                                                                                                         | _ NO. OF DWELLING NITS:<br>Before: After: ▲ this Construction<br>_ NO. OF BUILDINGS ON PARCEL                                                            |  |  |  |  |
| (1) ADDRESS 3717 EDEN CT                                                                                                                                                                                      | Before: After 2 20 this Construction                                                                                                                     |  |  |  |  |
| (1) TELEPHONE 245-1824                                                                                                                                                                                        | USE OF EXISTING BUILDINGS JUNGle Family Mrs.                                                                                                             |  |  |  |  |
| (2) APPLICANT CONSTRUCTORS WEST                                                                                                                                                                               | DESCRIPTION OF WORK & INTENDED USE Addution                                                                                                              |  |  |  |  |
| (2) ADDRESS 28181/2 NORTH AVE                                                                                                                                                                                 | TYPE OF HOME PROPOSED:<br>Site Built Manufactured Home (UBC)                                                                                             |  |  |  |  |
| <sup>(2)</sup> TELEPHONE <u>841-5457</u>                                                                                                                                                                      | Manufactured Home (HUD)<br>Other (please specify) <i>Remodel   Addition</i>                                                                              |  |  |  |  |
| /<br>REQUIRED: One plot plan, on 8 ½" x 11" paper, showing all existing & proposed structure location(s), parking, setbacks to all                                                                            |                                                                                                                                                          |  |  |  |  |
| property lines, ingress/egress to the property, driveway location & width & all easements & rights-of-way which abut the parcel.                                                                              |                                                                                                                                                          |  |  |  |  |
|                                                                                                                                                                                                               |                                                                                                                                                          |  |  |  |  |
|                                                                                                                                                                                                               |                                                                                                                                                          |  |  |  |  |
| ZONE <u>RMF-5</u>                                                                                                                                                                                             | Maximum coverage of lot by structures                                                                                                                    |  |  |  |  |
|                                                                                                                                                                                                               | Maximum coverage of lot by structures         L)         Permanent Foundation Required:         YESNO                                                    |  |  |  |  |
| ZONE <u><i>RMF-5</i></u><br>SETBACKS: Front <u>20</u> from property line (Pl                                                                                                                                  | Maximum coverage of lot by structures L) Permanent Foundation Required: YESNO Parking Req'mt                                                             |  |  |  |  |
| ZONE <u><i>RMF</i>-5</u><br>SETBACKS: Front <u>20</u> <sup>'</sup> from property line (Pl<br>or from center of ROW, whichever is greater                                                                      | Maximum coverage of lot by structures         L)       Permanent Foundation Required: YESNO         Parking Req'mt         PL         Special Conditions |  |  |  |  |
| ZONE <u><i>RMF-5</i></u><br>SETBACKS: Front <u>20</u> ' from property line (Pl<br>or from center of ROW, whichever is greater<br>Side <u>5</u> ' from PL, Rear <u>20</u> ' from                               | Maximum coverage of lot by structures L) Permanent Foundation Required: YESNO Parking Req'mt                                                             |  |  |  |  |
| ZONE       RMF       -5         SETBACKS: Front       20'       from property line (Pl or from center of ROW, whichever is greater         Side       5'       from PL, Rear       20'         Maximum Height | Maximum coverage of lot by structures         L)       Permanent Foundation Required: YESNO         Parking Req'mt         PL         Special Conditions |  |  |  |  |
| ZONE       Rmf -5         SETBACKS: Front       20' from property line (Pl or from center of ROW, whichever is greater         Side       5' from PL, Rear       20' from         Maximum Height              | Maximum coverage of lot by structures         L)       Permanent Foundation Required: YESNO         Parking Req'mt                                       |  |  |  |  |
| ZONE       Rmf -5         SETBACKS: Front       20' from property line (Pl or from center of ROW, whichever is greater         Side       5' from PL, Rear       20' from         Maximum Height              | Maximum coverage of lot by structures                                                                                                                    |  |  |  |  |
| ZONE       Rmf -5         SETBACKS: Front       20' from property line (Pl or from center of ROW, whichever is greater         Side       5' from PL, Rear       20' from         Maximum Height              | Maximum coverage of lot by structures         L)       Permanent Foundation Required: YESNO         Parking Req'mt                                       |  |  |  |  |
| ZONE       RMF -5         SETBACKS: Front       20' from property line (Pl or from center of ROW, whichever is greater         Side       5' from PL, Rear       20' from         Maximum Height              | Maximum coverage of lot by structures         L)       Permanent Foundation Required: YESNO         Parking Req'mt                                       |  |  |  |  |
| ZONE       RMF -5         SETBACKS: Front       20' from property line (Pl orfrom center of ROW, whichever is greater         Side       5' from PL, Rear       20' from         Maximum Height               | Maximum coverage of lot by structures         L)       Permanent Foundation Required: YESNO         Parking Req'mt                                       |  |  |  |  |