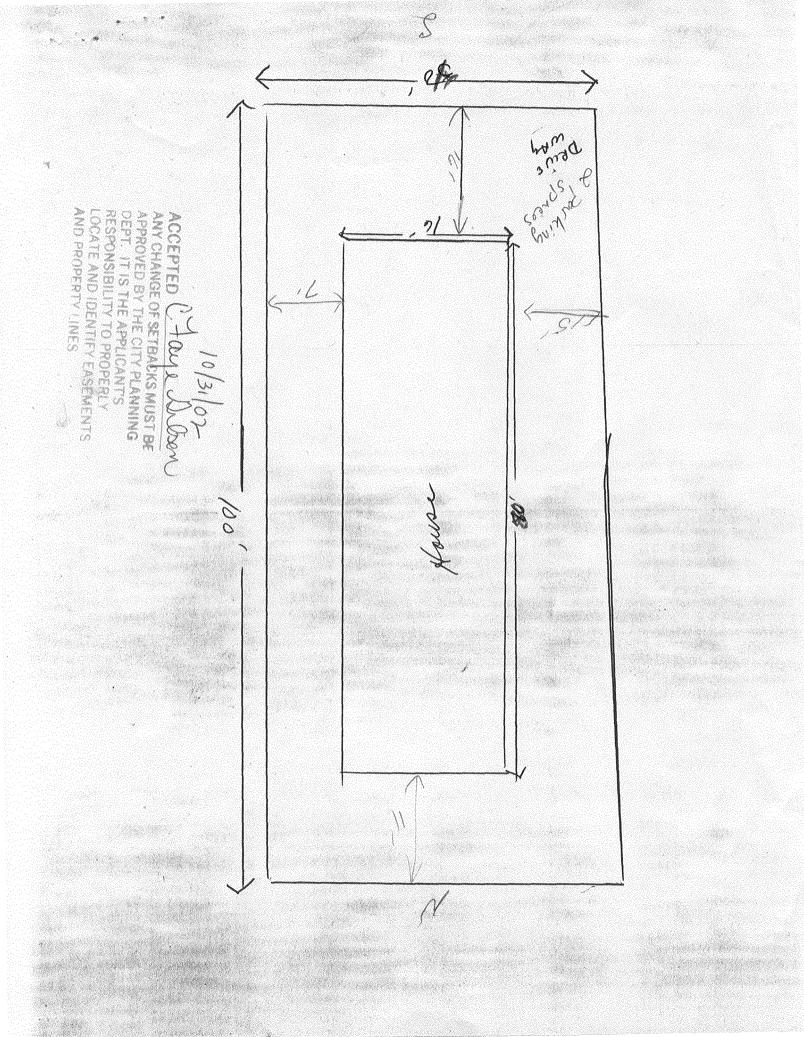

| FEES: **/0.00<br>TCP \$  PLANNING CLEARANCE<br>(Single Family Residential and Accessory Structures)<br>Community Development Department  PLOG PERMIT NO. 3(#958)    (5 397-8 44%)<br>BLOG ADDRESS 2156 %  Edm 4sc 5. 1.50. FT. OF PROPOSED BLOGS/ADDITION 1280  Ver Burge to a Butter Community    8 LDG ADDRESS 2156 %  Edm 4sc 5. 1.50. FT. OF PROPOSED BLOGS/ADDITION 1280  O    7 AX SCHEDULE NO.2 94/3 -074-07 -017  SQ. FT. OF EXISTING BLOGS 0  O    7 AX SCHEDULE NO.2 94/3 -074-07 -017  SQ. FT. OF EXISTING 8 PROPOSED 1280  O    7 AX SCHEDULE NO.2 94/3 -074-07 -017  SQ. FT. OF EXISTING 8 PROPOSED 1280  O    7 UNDER DSLEDET + 6 Croup & CALL Agdrer NO. OF EXISTING 8 PROPOSED 1280  O  O    9 ADDRESS 2453 /L Elem Arc  NO. OF BUILDINGS ON PARCEL  Before: After:                                                                                                                                                                                                                                                                                                                                                                                                                                                                                                                                                                                                                                                                                                                                                                                                                                                                                                                                                                                                                                                                                                                                                                                                                                                                                                             | "                                                                                                                |                                                                  |                                      |
|-------------------------------------------------------------------------------------------------------------------------------------------------------------------------------------------------------------------------------------------------------------------------------------------------------------------------------------------------------------------------------------------------------------------------------------------------------------------------------------------------------------------------------------------------------------------------------------------------------------------------------------------------------------------------------------------------------------------------------------------------------------------------------------------------------------------------------------------------------------------------------------------------------------------------------------------------------------------------------------------------------------------------------------------------------------------------------------------------------------------------------------------------------------------------------------------------------------------------------------------------------------------------------------------------------------------------------------------------------------------------------------------------------------------------------------------------------------------------------------------------------------------------------------------------------------------------------------------------------------------------------------------------------------------------------------------------------------------------------------------------------------------------------------------------------------------------------------------------------------------------------------------------------------------------------------------------------------------------------------------------------------------------------------------------------------------------------------------------|------------------------------------------------------------------------------------------------------------------|------------------------------------------------------------------|--------------------------------------|
| ICP \$  Single Family Residential and Accessory Structures)    (5) 397 - 5447  Community Development Department    (5) 397 - 5447  Summarity Development Department    (5) 397 - 5447  Summarity Development Department    (5) 397 - 5447  Summarity Development Department    (6) 5 397 - 5447  Summarity Development Department    (6) 5 397 - 5447  Summarity Development Department    (7) BLDG ADDRESS  21564    SUBDIVISION  (2473-074-07 - 017)    SUBDIVISION  (7) 40000    (7) TAX SCHEDULE NO. 294/3-074-07 - 017  SQ. FT. OF EXISTING BLDGS    SUBDIVISION  (7) 40000    (7) TAX SCHEDULE NO. 294/4  LOT                                                                                                                                                                                                                                                                                                                                                                                                                                                                                                                                                                                                                                                                                                                                                                                                                                                                                                                                                                                                                                                                                                                                                                                                                                                                                                                                                                                                                                                                             |                                                                                                                  | L )                                                              |                                      |
| TCP \$  (Single Family Residential and Accessory Structures)    SIF \$  Community Development Department    (b 5 397 - 5 4/48  Var Bridge to a Bidde to Bidde to a Bidde to Bidde to Bidde to A Bidde to a Bidde to Bidde t                                                                                                       | FEES 10.00 PLANNING                                                                                              | CLEARANCE                                                        | BLDG PERMIT NO. 8(2958)              |
| SIFS  Vour Bidge to a Better Community    BLDG ADDRESS  24:56 ½  E/m  4.5 €. J. SO. FT. OF PROPOSED BLDGS/ADDITION  1280    TAX SCHEDULE NO.  24:36 ½  E/m  4.5 €. J. SO. FT. OF PROPOSED BLDGS/ADDITION  1280    TAX SCHEDULE NO.  24:36 ½  E/m  4.5 €. J. SO. FT. OF EXISTING BLDGS  0    SUBDIVISION  CHUMMCOOL  Model CSTOTAL SQ. FT. OF EXISTING BLDGS  0    FILING  BLK  LOT  H. So. OF DWELLING UNITS:  Before:  1 Atter:  1 this Construction    (*) OWNER DELETED FORUSE  Construction  NO. OF BUILDINGS ON PARCEL  Before:  Atter:  This Construction    (*) ADDRESS  24:51 ½  E/m At t  USE OF EXISTING BUILDINGS  Mainfactured home (UBC)    (*) ADDRESS  24:52 // 53  USE OF HOME PROPOSED:  Site Built  Mainfactured Home (UBC)    (*) ADDRESS  Same  TYPE OF HOME PROPOSED:  Site Built  Mainfactured Home (UBC)    (*) ADDRESS  Same  TYPE OF HOME PROPOSED:  Site Built  Mainfactured Home (UBC)    (*) ADDRESS  Same  TYPE OF HOME PROPOSED:  Site Built  Mainfactured Home (UBC)    (*) ADDRESS                                                                                                                                                                                                                                                                                                                                                                                                                                                                                                                                                                                                                                                                                                                                                                                                                                                                                                                                                                                                                                                                              |                                                                                                                  |                                                                  |                                      |
| BLDG ADDRESS  21564  E/m  4/2  S.G. FT. OF PROPOSED BLDGS/ADDITION  /280    TAX SCHEDULE NO  2943-074-07  -017  SQ. FT. OF EXISTING BLDGS  0    SUBDIVISION  (DUGANUOO)  Moint  STOTAL SQ. FT. OF EXISTING & PROPOSED  /280    FILING  BLK  LOT  H.  NO. OF DWELLING UNITS:<br>Before:  His Construction    "OWNER  D548447  Construction  NO. OF BUILDINGS ON PARCEL    Before:  After:  this Construction    (1) ADDRESS  24564  E(m  After:  this Construction    (2) ADDRESS  E(m  After:  Stee Build Dinkes  Manufactured Home (UBC)    (2) ADDRESS  Stements  Stements & instructure Home (HUD)  Manufactured Home (UBC)    (2) ADDRESS  Stements  Manufactured Home (HUD)                                                                                                                                                                                                                                                                                                                                                                                                                                                                                                                                                                                                                                                                                                                                                                                                                                                                                                                                                                                                                                                                                                                                                                                        | SIF \$ Community Deve                                                                                            | lopment Department                                               |                                      |
| BLDG ADDRESS  21564  E/m  4/2  G  -SQ. FT. OF PROPOSED BLDGS/ADDITION  /280    TAX SCHEDULE NO  2943-074-07  -017  SQ. FT. OF EXISTING BLDGS  0    SUBDIVISION  (DUGNWOOD Mobil STOTAL SQ. FT. OF EXISTING & PROPOSED / 280  0    FILING  BLK  LOT  H  NO. OF DWELLING UNITS:<br>Before:  4fter:  1    (1) ADDRESS  24562  Q/m Ar c  NO. OF BUILDINGS ON PARCEL  Before:  After:  this Construction    (1) ADDRESS  24562  Q/m Ar c  USE OF EXISTING BUILDINGS  Mardacured    (1) ADDRESS  24567  USE OF EXISTING BUILDINGS  Mainfactured Home (UBC)    (2) ADDRESS  Stie Built  Manufactured Home (HUD)  Stie Built  Manufactured Home (UBC)    (2) ADDRESS  Stie TellePHONE  Same  Stie Built  Manufactured Home (UBC)    (2) ADDRESS  Stie Built  Manufactured Home (HUD)  Stie Built  Manufacture Home (HUD)    (2) ADDRESS  Stie Built  Manufacture Iocation(c), Parking, Setbacks to all property lines, ingress/egress to the property, driveway location & width & all essements & rights-of-way which abut the parcel.    (2) ADDRESS  Stie Built <td< td=""><td>1.5397 8418</td><td>· · ·</td><td>Your Bridge to a Better Community</td></td<>                                                                                                                                                                                                                                                                                                                                                                                                                                                                                                                                                                                                                                                                                                                                                                                                                                                                                                                                        | 1.5397 8418                                                                                                      | · · ·                                                            | Your Bridge to a Better Community    |
| TAX SCHEDULE NO. 294/3-074/-07 -017  SQ. FT. OF EXISTING BLDGS  O    SUBDIVISION (DUC Mobil STOTAL SQ. FT. OF EXISTING & PROPOSED 1280    FILING BLK Land Mobil STOTAL SQ. FT. OF EXISTING & PROPOSED 1280    FILING BLK Land Mobil STOTAL SQ. FT. OF EXISTING & PROPOSED 1280    FILING BLK Land Mobil STOTAL SQ. FT. OF EXISTING & PROPOSED 1280    FILING BLK Land Mobil STOTAL SQ. FT. OF EXISTING & PROPOSED 1280    "OWNER DELEGED & Genove GALLAGENER NO. OF DWELLING UNITS:<br>Before: After: this Construction    (1) ADDRESS 2456 (m. 4+ c)    (1) ADDRESS 2456 (m. 4+ c)    (2) APPLICANT SAMC    (2) APPLICANT SAMC    (2) ADDRESS    (3) TELEPHONE    (4) K 50 / COLONT SUBJECTION OF WORK & INTENDED USE    (2) ADDRESS    (3) ADDRESS </td <td>Q SOTTO TYO</td> <td>~ /</td> <td>1250</td>                                                                                                                                                                                                                                                                                                                                                                                                                                                                                                                                                                                                                                                                                                                                                                                                                                                                                                                                                                                                                        | Q SOTTO TYO                                                                                                      | ~ /                                                              | 1250                                 |
| SUBDIVISION  (Intermediate State                |                                                                                                                  |                                                                  |                                      |
| FILING  BLK  BLK  LOT  Image: Market formula in the provided and the pro                                                         | TAX SCHEDULE NO 2943-074-07 -017                                                                                 | SQ. FT. OF EXISTING                                              | BLDGS                                |
| Before:                                                                                                                                                                                                                                                                                                                                                                                                                                                                                                                                                                                                                                                                                                                                                                                                                                                                                                                                                                                                                                                                                                                                                                                                                                                                                                                                                                                                                                                                                                                                                                                                                                                                                                                                                                                                                                                                                                                                                                                                                                                                                         | SUBDIVISION (OTTONWOOD MOD                                                                                       | STOTAL SQ. FT. OF EXI                                            | STING & PROPOSED 1280                |
| Before:                                                                                                                                                                                                                                                                                                                                                                                                                                                                                                                                                                                                                                                                                                                                                                                                                                                                                                                                                                                                                                                                                                                                                                                                                                                                                                                                                                                                                                                                                                                                                                                                                                                                                                                                                                                                                                                                                                                                                                                                                                                                                         |                                                                                                                  |                                                                  |                                      |
| (1) ADDRESS  2854/2  E(m Art  Before:                                                                                                                                                                                                                                                                                                                                                                                                                                                                                                                                                                                                                                                                                                                                                                                                                                                                                                                                                                                                                                                                                                                                                                                                                                                                                                                                                                                                                                                                                                                                                                                                                                                                                                                                                                                                                                                                                                                                                                                                                                                           | (1) OWNER The second General Gallack                                                                             | Before: After:                                                   | this Construction                    |
| (1) TELEPHONE  2:55-//53  USE OF EXISTING BUILDINGS  Mudding    (2) APPLICANT  S Ame  DESCRIPTION OF WORK & INTENDED USE                                                                                                                                                                                                                                                                                                                                                                                                                                                                                                                                                                                                                                                                                                                                                                                                                                                                                                                                                                                                                                                                                                                                                                                                                                                                                                                                                                                                                                                                                                                                                                                                                                                                                                                                                                                                                                                                                                                                                                        |                                                                                                                  |                                                                  |                                      |
| (1) TELEPHONE  Image: Section of the property line of the property li               | (1) ADDRESS ASSOIL Elm Are                                                                                       |                                                                  | IDINGS MAIL                          |
| (2) APPLICANT                                                                                                                                                                                                                                                                                                                                                                                                                                                                                                                                                                                                                                                                                                                                                                                                                                                                                                                                                                                                                                                                                                                                                                                                                                                                                                                                                                                                                                                                                                                                                                                                                                                                                                                                                                                                                                                                                                                                                                                                                                                                                   | (1) TELEPHONE 255-1153                                                                                           |                                                                  |                                      |
| Image: Provide the second structure of the property lines, ingress/egress to the property lines, ingress/egress to the property lines, ingress/egress to the property line (PL)  Site Built                                                                                                                                                                                                                                                                                                                                                                                                                                                                                                                                                                                                                                                                                                                                                                                                                                                                                                                                                                                                                                                                                                                                                                                                                                                                                                                                                                                                                                                                                                                                                                                                                                                                                                                                                                                                                                                                                                     | (2) APPLICANT SAME                                                                                               | DESCRIPTION OF WORK                                              | < & INTENDED USE                     |
| <sup>(2)</sup> TELEPHONE                                                                                                                                                                                                                                                                                                                                                                                                                                                                                                                                                                                                                                                                                                                                                                                                                                                                                                                                                                                                                                                                                                                                                                                                                                                                                                                                                                                                                                                                                                                                                                                                                                                                                                                                                                                                                                                                                                                                                                                                                                                                        |                                                                                                                  |                                                                  |                                      |
| <sup>(2)</sup> TELEPHONE                                                                                                                                                                                                                                                                                                                                                                                                                                                                                                                                                                                                                                                                                                                                                                                                                                                                                                                                                                                                                                                                                                                                                                                                                                                                                                                                                                                                                                                                                                                                                                                                                                                                                                                                                                                                                                                                                                                                                                                                                                                                        | <sup>(4)</sup> ADDRESS                                                                                           |                                                                  |                                      |
| Image: Section to be completed by community development department staff in the section of the sectin of the section of the section of the section of the s |                                                                                                                  | Other (please s                                                  | pecify) 16 × 80                      |
| ZONE  PD    SETBACKS: Front  /4' from property line (PL) or from center of ROW, whichever is greater    Side  5' from PL, Rear  /0' from PL    Maximum Height  Maximum Leight                                                                                                                                                                                                                                                                                                                                                                                                                                                                                                                                                                                                                                                                                                                                                                                                                                                                                                                                                                                                                                                                                                                                                                                                                                                                                                                                                                                                                                                                                                                                                                                                                                                                                                                                                                                                                                                                                                                   | REQUIRED: One plot plan, on 8 ½" x 11" paper, showin<br>property lines, ingress/egress to the property, driveway | ng all existing & proposed sti<br>y location & width & all easen | Fights-of-way which abut the parcel. |
| ZONE  PD    SETBACKS: Front  /4' from property line (PL) or from center of ROW, whichever is greater    Side  5' from PL, Rear  /0' from PL    Maximum Height  Maximum Leight                                                                                                                                                                                                                                                                                                                                                                                                                                                                                                                                                                                                                                                                                                                                                                                                                                                                                                                                                                                                                                                                                                                                                                                                                                                                                                                                                                                                                                                                                                                                                                                                                                                                                                                                                                                                                                                                                                                   |                                                                                                                  | Naill                                                            |                                      |
| SETBACKS: Front                                                                                                                                                                                                                                                                                                                                                                                                                                                                                                                                                                                                                                                                                                                                                                                                                                                                                                                                                                                                                                                                                                                                                                                                                                                                                                                                                                                                                                                                                                                                                                                                                                                                                                                                                                                                                                                                                                                                                                                                                                                                                 | I HIS SECTION TO BE COMPLETED BY                                                                                 | COMMUNITY DEVELOPM                                               |                                      |
| or from center of ROW, whichever is greater<br>Side from PL, Rear from PL<br>Maximum Height                                                                                                                                                                                                                                                                                                                                                                                                                                                                                                                                                                                                                                                                                                                                                                                                                                                                                                                                                                                                                                                                                                                                                                                                                                                                                                                                                                                                                                                                                                                                                                                                                                                                                                                                                                                                                                                                                                                                                                                                     | ZONE PD                                                                                                          | Maximum cover                                                    | rage of lot by structures            |
| Side <u>5</u> from PL, Rear <u>70</u> from PL<br>Maximum Height                                                                                                                                                                                                                                                                                                                                                                                                                                                                                                                                                                                                                                                                                                                                                                                                                                                                                                                                                                                                                                                                                                                                                                                                                                                                                                                                                                                                                                                                                                                                                                                                                                                                                                                                                                                                                                                                                                                                                                                                                                 | SETBACKS: Front $14'$ from property line (F                                                                      | PL) Permanent Fou                                                | ndation Required: YES NO X           |
| Side <u>5</u> from PL, Rear <u>70</u> from PL<br>Special Conditions <u>Paula vie</u> PL                                                                                                                                                                                                                                                                                                                                                                                                                                                                                                                                                                                                                                                                                                                                                                                                                                                                                                                                                                                                                                                                                                                                                                                                                                                                                                                                                                                                                                                                                                                                                                                                                                                                                                                                                                                                                                                                                                                                                                                                         | ·                                                                                                                | Deal in a Dealart                                                | 2 and a platent                      |
| Maximum Height                                                                                                                                                                                                                                                                                                                                                                                                                                                                                                                                                                                                                                                                                                                                                                                                                                                                                                                                                                                                                                                                                                                                                                                                                                                                                                                                                                                                                                                                                                                                                                                                                                                                                                                                                                                                                                                                                                                                                                                                                                                                                  | Side 5' from PL, Rear $D'$ from                                                                                  | n PL                                                             | Dartures DIO                         |
|                                                                                                                                                                                                                                                                                                                                                                                                                                                                                                                                                                                                                                                                                                                                                                                                                                                                                                                                                                                                                                                                                                                                                                                                                                                                                                                                                                                                                                                                                                                                                                                                                                                                                                                                                                                                                                                                                                                                                                                                                                                                                                 |                                                                                                                  |                                                                  | ons [                                |
|                                                                                                                                                                                                                                                                                                                                                                                                                                                                                                                                                                                                                                                                                                                                                                                                                                                                                                                                                                                                                                                                                                                                                                                                                                                                                                                                                                                                                                                                                                                                                                                                                                                                                                                                                                                                                                                                                                                                                                                                                                                                                                 |                                                                                                                  | CENSUS                                                           | TRAFFIC ANNX#                        |
|                                                                                                                                                                                                                                                                                                                                                                                                                                                                                                                                                                                                                                                                                                                                                                                                                                                                                                                                                                                                                                                                                                                                                                                                                                                                                                                                                                                                                                                                                                                                                                                                                                                                                                                                                                                                                                                                                                                                                                                                                                                                                                 |                                                                                                                  | ~~~                                                              |                                      |

Modifications to this Planning Clearance must be approved, in writing, by the Community Development Department. The structure authorized by this application cannot be occupied until a final inspection has been completed and a Certificate of Occupancy has been issued, if applicable, by the Building Department (Section 305, Uniform Building Code).

I hereby acknowledge that I have read this application and the information is correct; I agree to comply with any and all codes, ordinances, laws, regulations or restrictions which apply to the project. I understand that failure to comply shall result in legal action, which may include but not necessarily be limited to non-use of the building(s).