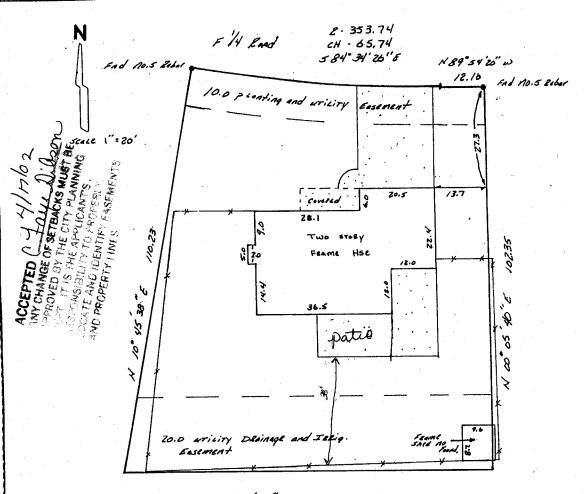

N 89º 49'56" W 98.01

This proeprty does not fall wihtin any apparent flood plain.

## IMPROVEMENT LOCATION CERTIFICATE

LEGAL DESCRIPTION: Lot 6 Block 3, DARLA JEAN SUBDIVISION, Mesa County, Colorado. Legal Description and Easements of Record provided by Western Colorado Tilte Order File No. 96-5-153.

I hereby certify that this IMPROVEMENT LOCATION CERTIFICATE was prepared for Unifirst Mortgage Corp. that this is not a land survey plat or improvement survey plat, and that it is not to be relied upon for the establishment of fences, buildings or other future improvements.

I further certify that the improvements on the above described parcel on this date 6/4/96, except utility connections are entirely within the boundaries of the parcel, except as shown, that there no encroachments upon the described premises by improvements of any adjoining premises, except as indicated, and that there is no apparent evidence or sign of any easement crossing or burdening any part of said parcel, except as noted.