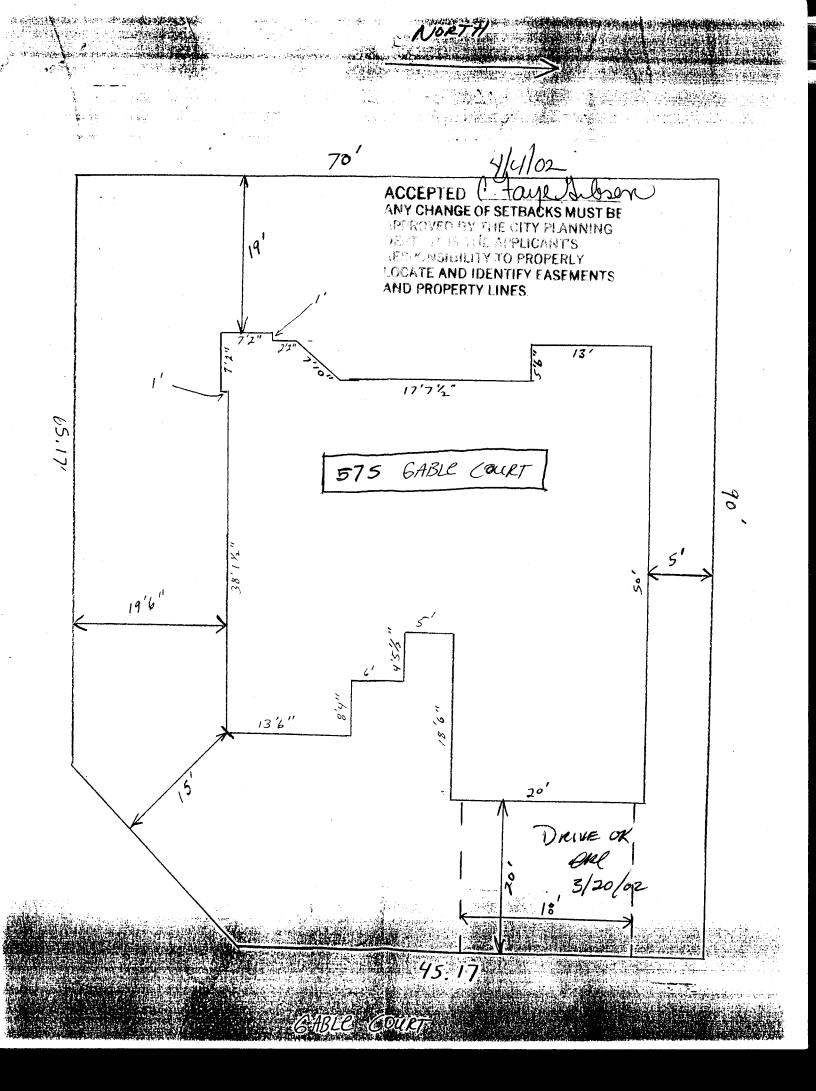

| FEE \$(10.00)PLANNING CI*TCP \$ 500,00(Single Family Residential arSIF \$ 292.00Community Develop                                                                                                                | nd Accessory Structures)                                                                                                                                      |
|------------------------------------------------------------------------------------------------------------------------------------------------------------------------------------------------------------------|---------------------------------------------------------------------------------------------------------------------------------------------------------------|
| BLDG ADDRESS 575 GABLE COURT                                                                                                                                                                                     | SQ. FT. OF PROPOSED BLDGS/ADDITION 1404                                                                                                                       |
| TAX SCHEDULE NO. 2943-071-24-001                                                                                                                                                                                 | SQ. FT. OF EXISTING BLDGS                                                                                                                                     |
| SUBDIVISION The Legends                                                                                                                                                                                          | TOTAL SQ. FT. OF EXISTING & PROPOSED 1404                                                                                                                     |
| FILING <u>3</u> BLK LOT LOT                                                                                                                                                                                      | NO. OF DWELLING UNITS:<br>Before:  After:  Internation NO. OF BUILDINGS ON PARCEL Before:  After:  Internation                                                |
| <ul> <li>(1) ADDRESS <u>P.I. Box 1765, 6. J, CO BISO</u></li> <li><sup>(1)</sup> TELEPHONE <u>970-244-9986</u> #17</li> <li><sup>(2)</sup> APPLICANT <u>ABCLL Pontmers</u></li> </ul>                            | USE OF EXISTING BUILDINGS <u>N/4</u><br>DESCRIPTION OF WORK & INTENDED USE <u>New single Family</u>                                                           |
| <ul> <li><sup>(2)</sup> ADDRESS <u>P. 0. Box 1765, 6J, CO 81502</u></li> <li><sup>(2)</sup> TELEPHONE <u>970-244-9986</u> #17</li> <li><i>REQUIRED: One plot plan, on 8 ½</i>" x 11" paper, showing a</li> </ul> | TYPE OF HOME PROPOSED                                                                                                                                         |
| Property lines, ingress/egress to the property, driveway loo                                                                                                                                                     | cation & width & all easements & rights-of-way which abut the parcel.                                                                                         |
| ZONE <u>PD</u><br>SETBACKS: Front <u>G</u> from property line (PL)<br>or from center of ROW, whichever is greater                                                                                                | Maximum coverage of lot by structures                                                                                                                         |
| Side from PL, Rear// from P                                                                                                                                                                                      | Parking Req'mt _ <u>2</u>                                                                                                                                     |
| Maximum Height <u>32</u>                                                                                                                                                                                         | CENSUS TRAFFIC ANNX#                                                                                                                                          |
| -                                                                                                                                                                                                                | CENSUS TRAFFIC27ANNX#<br>ved, in writing, by the Community Development Department. The<br>ed until a final inspection has been completed and a Certificate of |