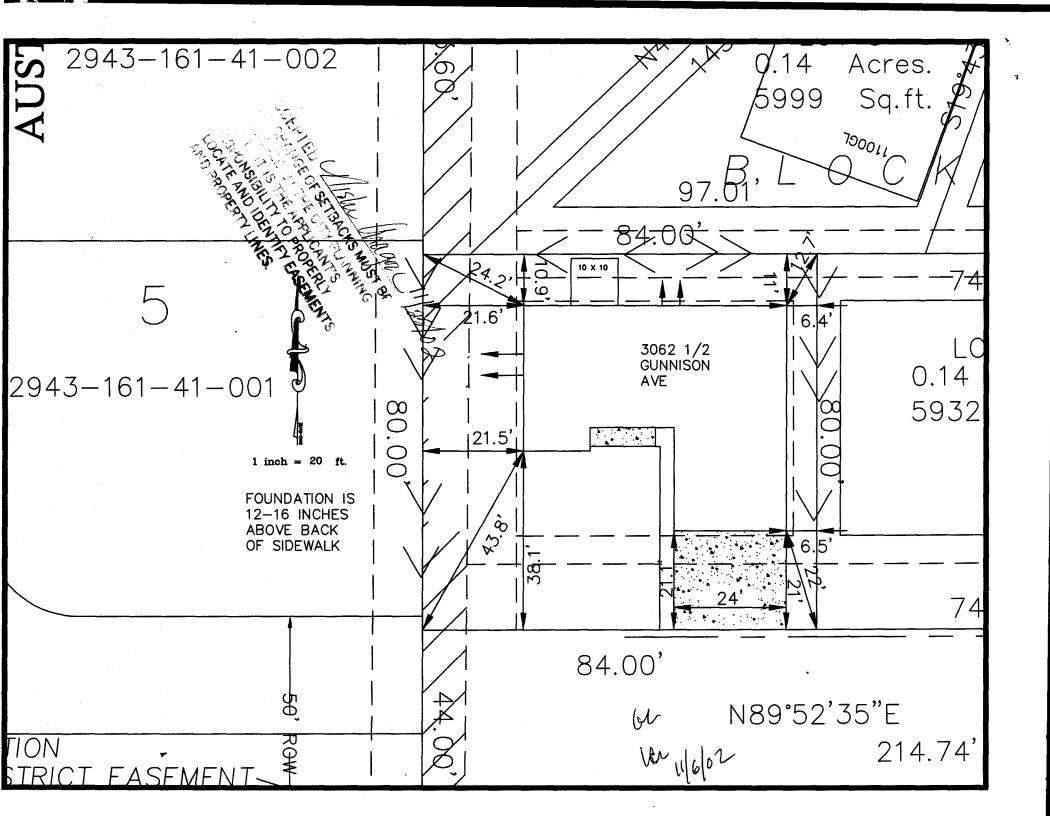

## PLANNING CLEARANCE

BLDG PERMIT NO. 87008

(Single Family Residential and Accessory Structures)

Community Development Department

Your Bridge to a Better Community

(Goldenrod: Utility Accounting)

| 0 0 A                                                                                                                                                                                                                                                                                                                                                       | 1423 th House                                                                                                                                                                  |  |
|-------------------------------------------------------------------------------------------------------------------------------------------------------------------------------------------------------------------------------------------------------------------------------------------------------------------------------------------------------------|--------------------------------------------------------------------------------------------------------------------------------------------------------------------------------|--|
| BLDG ADDRESS 3069 12 GUNN 13011                                                                                                                                                                                                                                                                                                                             | JE 1493 th House sq. ft. of proposed bldgs/addition 535 th garage                                                                                                              |  |
| TAX SCHEDULE NO. <u>2943-161-14-012</u>                                                                                                                                                                                                                                                                                                                     | SQ. FT. OF EXISTING BLDGS                                                                                                                                                      |  |
| SUBDIVISION RUSY Meadows                                                                                                                                                                                                                                                                                                                                    | TOTAL SQ. FT. OF EXISTING & PROPOSED 1958 Th                                                                                                                                   |  |
| FILING BLK 1 LOT 12                                                                                                                                                                                                                                                                                                                                         | NO. OF DWELLING UNITS:  Before: After: this Construction                                                                                                                       |  |
| (1) OWNER Son Shine 11 Const. 8Dov                                                                                                                                                                                                                                                                                                                          | NO. OF BUILDINGS ON PARCEL  Before: After: 1 this Construction                                                                                                                 |  |
| (1) ADDRESS 2350 G Rd (0 81505-                                                                                                                                                                                                                                                                                                                             |                                                                                                                                                                                |  |
| (1) TELEPHONE 255=8853                                                                                                                                                                                                                                                                                                                                      | USE OF EXISTING BUILDINGS                                                                                                                                                      |  |
| (2) APPLICANT Son Stine 11 60st & Dev                                                                                                                                                                                                                                                                                                                       | DESCRIPTION OF WORK & INTENDED USE SIMPLAMITY                                                                                                                                  |  |
| (2) ADDRESS 2350 6 Rd (0 81505                                                                                                                                                                                                                                                                                                                              | TYPE OF HOME PROPOSED: Site Built Manufactured Home (UBC)                                                                                                                      |  |
| (2) TELEPHONE 25-5-8-85-3                                                                                                                                                                                                                                                                                                                                   | Manufactured Home (HUD)  Other (please specify)                                                                                                                                |  |
|                                                                                                                                                                                                                                                                                                                                                             | all existing & proposed structure location(s), parking, setbacks to all cation & width & all easements & rights-of-way which abut the parcel.                                  |  |
| ™ THIS SECTION TO BE COMPLETED BY C                                                                                                                                                                                                                                                                                                                         | OMMUNITY DEVELOPMENT DEPARTMENT STAFF 🖘                                                                                                                                        |  |
| ZONE RMF-8                                                                                                                                                                                                                                                                                                                                                  | Maximum coverage of lot by structures                                                                                                                                          |  |
| SETBACKS: Front from property line (PL) or from center of ROW, whichever is greater                                                                                                                                                                                                                                                                         | Permanent Foundation Required: YESYNO                                                                                                                                          |  |
| Side $5'$ from PL, Rear $10'$ from F                                                                                                                                                                                                                                                                                                                        | Parking Req'mt                                                                                                                                                                 |  |
| · ·                                                                                                                                                                                                                                                                                                                                                         | Special Conditions IOX/O CUICCLE SILED CUMINT                                                                                                                                  |  |
| Maximum Height                                                                                                                                                                                                                                                                                                                                              | CENSUS 57 TRAFFIC 8 BL COVICES                                                                                                                                                 |  |
| Modifications to this Planning Clearance must be approved, in writing, by the Community Development Department. The structure authorized by this application cannot be occupied until a final inspection has been completed and a Certificate of Occupancy has been issued, if applicable, by the Building Department (Section 305, Uniform Building Code). |                                                                                                                                                                                |  |
|                                                                                                                                                                                                                                                                                                                                                             | the information is correct; I agree to comply with any and all codes, to the project. I understand that failure to comply shall result in legal to non-use of the building(s). |  |
| Applicant Signature Applicant Signature                                                                                                                                                                                                                                                                                                                     | Date NOV. 4, 2002                                                                                                                                                              |  |
| Department Approval NA // Mu Magon                                                                                                                                                                                                                                                                                                                          | Date <u>//-35-02</u>                                                                                                                                                           |  |
| Additional water and/or sewer tap fee(s) are required:                                                                                                                                                                                                                                                                                                      | YES NO W/O No. # 155/16                                                                                                                                                        |  |
| Utility Accounting C. Rewsell                                                                                                                                                                                                                                                                                                                               | Date 11/2010                                                                                                                                                                   |  |
| VALID FOR SIX MONTHS FROM DATE OF ISSUANCE                                                                                                                                                                                                                                                                                                                  | (Section 9-3-2C Grand Junction Zoning & Development Code)                                                                                                                      |  |