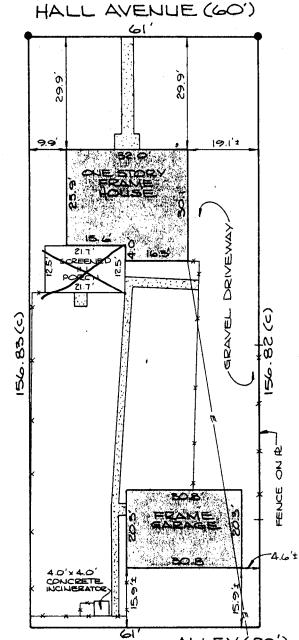

(Pink: Building Department)

NO

Date

(Goldenrod: Utility Accounting)

20') IMPROVEMENT LOCATION CERTIFICATE

LEGAL DESCRIPTION: 865 HALL AVENUE, LOT 7, BLOCK 3, MESA SUB-DIVISION, CITY OF GRAND JUNCTION, COUNTY OF MESA, STATE OF COLORADO. I HEREBY CERTIFY THAT THIS IMPROVEMENT LOCATION CERTIFICATE WAS

PREPARED FOR RELIANCE FUNDING CORPORATION, THE IMPROVEMENT LOCA-TION BEING BASED ON PREVIOUS PROPERTY SURVEY THAT HAS BEEN MONU-MENTED BY OTHERS, AND THAT IT IS NOT TO BE RELIED UPON FOR THE ESTABLISHMENT OF FENCE, BUILDING, OR OTHER FUTURE IMPROVEMENT LINES.

I FURTHER CERTIFY THAT THE IMPROVEMENTS ON THE ABOVE DESCRIBED PARCEL ON THIS DATE, 14 NOVEMBER 1977, EXCEPT UTILITY CONNECTIONS, ARE ENTIRELY WITHIN THE BOUNDARIES OF THE PARCEL, EXCEPT AS SHOWN, THAT THERE ARE NO ENCROACHMENTS UPON THE DESCRIBED PREMISES BY IM-PROVEMENTS ON ANY ADJOINING PREMISES, EXCEPT AS INDICATED, AND THAT THERE IS NO EVIDENCE OR SIGN OF ANY EASEMENT CROSSING OR BURDENING ANY PART OF SAID PARCEL, EXCEPT AS NOTED.

G. RYO

SCALE 1"= 20

DENOTES PIN FOUND

DENOTES 4'

LS 9331 REGISTERED LAND SURVEYOR

COLORADO WEST SURVEYING COMPANY 835 COLORADO AVENUE GRAND JUNCTION, COLORADO 81501

NY CHANGE OF S**ÉTBACKS MUST BE** PPROVED BY THE CITY PLANNIN**G** A TE AND LICENTIFY EASEMENTS VIRGORA OF VINESSON STANDING ACCEPTED Banker 1 -25-02

SAU PROPERTY CINES

ACCEPTEL: Day Been (See Lessany CHANGE OF SETBACKS MUST BE APPROVED BY THE CITY PLANNING DEPT. IT IS THE APPLICANTS

"SPONSIBILITY TO PROPERLY

LUCATE AND IDENTIFY EASEMENTS

AND PROPERTY LINES.