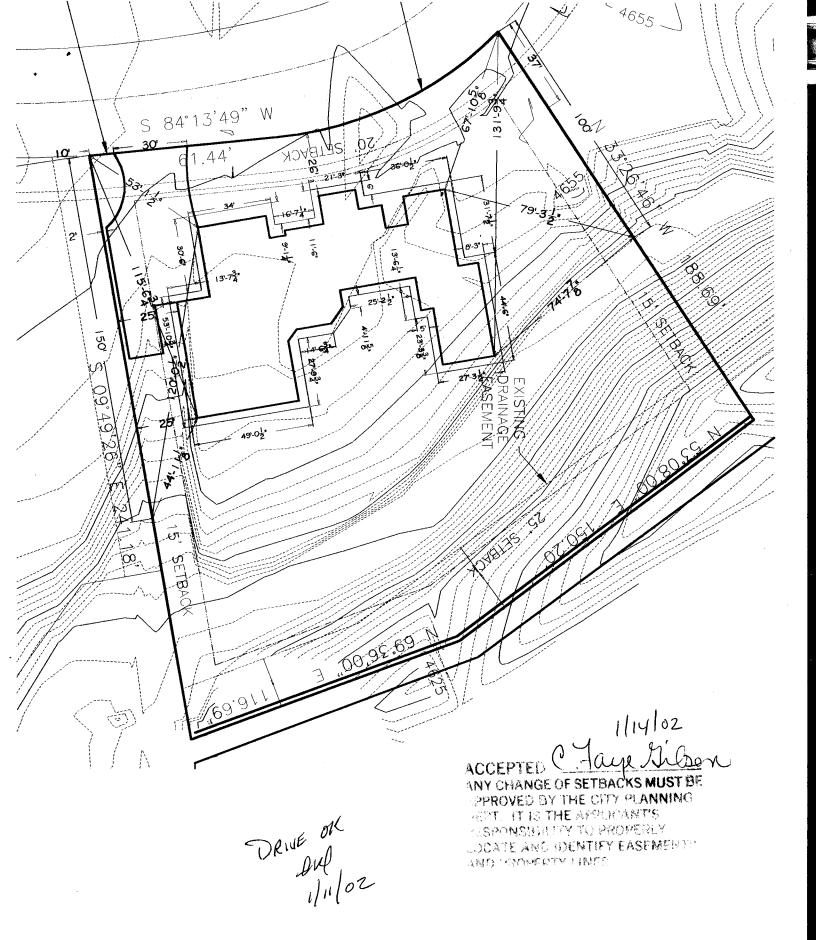

(Goldenrod: Utility Accounting)

| BLDG ADDRESS 420 High Pointe Circle                                                                                                                                                          | SQ. FT. OF PROPOSED BLDGS/ADDITION 4889                                                                                                                                                                                                                                                                   |
|----------------------------------------------------------------------------------------------------------------------------------------------------------------------------------------------|-----------------------------------------------------------------------------------------------------------------------------------------------------------------------------------------------------------------------------------------------------------------------------------------------------------|
| 2945-164-30-005 combined TAX SCHEDULE NO. 2945-164-30-006                                                                                                                                    | SQ. FT. OF EXISTING BLDGS                                                                                                                                                                                                                                                                                 |
| SUBDIVISION High Pointe Estates                                                                                                                                                              | TOTAL SQ. FT. OF EXISTING & PROPOSED 4889                                                                                                                                                                                                                                                                 |
| FILINGBLKLOT 5:6  (1) OWNER Pat & Gerry Tucker  (1) ADDRESS 508 Tiara  (1) TELEPHONE 243-1242  (2) APPLICANT Conquest Construction (2) ADDRESS 518 28 Road Suite A207 (2) TELEPHONE 243-1242 | NO. OF DWELLING UNITS:  Before: After: this Construction  NO. OF BUILDINGS ON PARCEL  Before: After: this Construction  USE OF EXISTING BUILDINGS  DESCRIPTION OF WORK & INTENDED USE home  TYPE OF HOME PROPOSED:  X Site Built Manufactured Home (UBC)  Manufactured Home (HUD)  Other (please specify) |
| property lines, ingress/egress to the property, driveway lo                                                                                                                                  |                                                                                                                                                                                                                                                                                                           |
| structure authorized by this application cannot be occuping Occupancy has been issued, if applicable, by the Buildin I hereby acknowledge that I have read this application and              | the information is correct; I agree to comply with any and all codes, to the project. I understand that failure to comply shall result in legal                                                                                                                                                           |
| Utility Accounting CI Be useles                                                                                                                                                              | Date /////02                                                                                                                                                                                                                                                                                              |
|                                                                                                                                                                                              | (Section 9-3-2C Grand Junction Zoning & Development Code)                                                                                                                                                                                                                                                 |