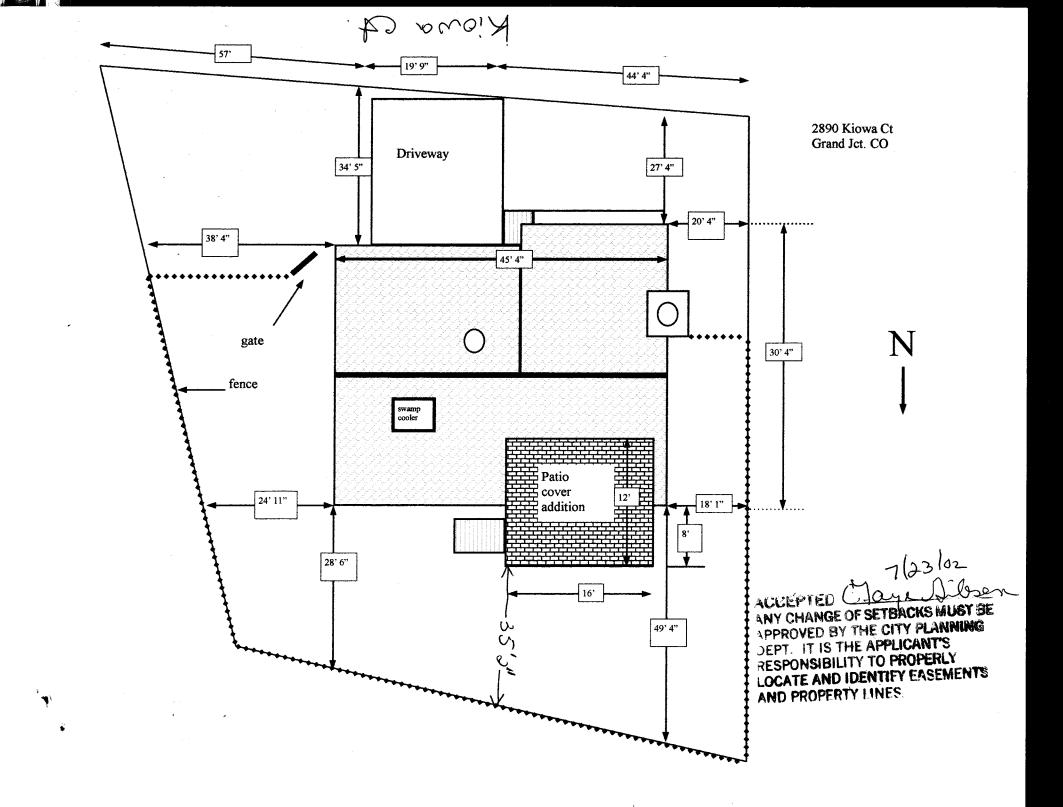

| (1) ADDRESS 2390 Kibutin<br>(1) ADDRESS 2390 Kibutih<br>(1) TELEPHONE 970 2421025<br>(2) APPLICANT Rondoll Austin<br>(2) OD Kibutih<br>(1) TELEPHONE 970 2421025<br>(2) APPLICANT Rondoll Austin<br>(2) OD Kibutih<br>(2) OD Kibutih<br>(2) OD Kibutih<br>(2) OD Kibutih<br>(2) OD Kibutih<br>(2) OD Kibutih<br>(3) OD Kibutih<br>(4) OD Kibutih<br>(5) OD K | cessory Structures)   nt Department   Vour Bridge to a Better Community   FT. OF PROPOSED BLDGS/ADDITION   FT. OF EXISTING BLDGS |  |  |  |  |  |  |
|--------------------------------------------------------------------------------------------------------------------------------------------------------------------------------------------------------------------------------------------------------------------------------------------------------------------------------------------------------------------------------------------------------------------------------------------------------------------------------------------------------------------------------------------------------------------------------------------------------------------------------------------------------------------------------------------------------------------------------------------------------------------------------------------------------------------------------------------------------------------------------------------------------------------------------------------------------------------------------------------------------------------------------------------------------------------------------------------------------------------------------------------------------------------------------------------------------------------------------------------------------------------------------------------------------------------------------------------------------------------------------------------------------------------------------------------------------------------------------------------------------------------------------------------------------------------------------------------------------------------------------------------------------------------------------------------------------------------------------------------------------------------------------------------------------------------------------------------------------------------------------------------------------------------------------------------------------------------------------------------------------------------------------------------------------------------------------------------------------------------------------------------------------------------------------------------------------------------------------------------------------------------------------------------------------------------------------------------------------------------------------------|----------------------------------------------------------------------------------------------------------------------------------|--|--|--|--|--|--|
| DAD allowDE -                                                                                                                                                                                                                                                                                                                                                                                                                                                                                                                                                                                                                                                                                                                                                                                                                                                                                                                                                                                                                                                                                                                                                                                                                                                                                                                                                                                                                                                                                                                                                                                                                                                                                                                                                                                                                                                                                                                                                                                                                                                                                                                                                                                                                                                                                                                                                                        | Manufactured Home (HUD)<br>Other (please specify)                                                                                |  |  |  |  |  |  |
| REQUIRED: One plot plan, on 8 ½" x 11" paper, showing all existing & proposed structure location(s), parking, setbacks to all property lines, ingress/egress to the property, driveway location & width & all easements & rights-of-way which abut the parcel.                                                                                                                                                                                                                                                                                                                                                                                                                                                                                                                                                                                                                                                                                                                                                                                                                                                                                                                                                                                                                                                                                                                                                                                                                                                                                                                                                                                                                                                                                                                                                                                                                                                                                                                                                                                                                                                                                                                                                                                                                                                                                                                       |                                                                                                                                  |  |  |  |  |  |  |
| THIS SECTION TO BE COMPLETED BY COMM<br>ZONE $RMF-5$                                                                                                                                                                                                                                                                                                                                                                                                                                                                                                                                                                                                                                                                                                                                                                                                                                                                                                                                                                                                                                                                                                                                                                                                                                                                                                                                                                                                                                                                                                                                                                                                                                                                                                                                                                                                                                                                                                                                                                                                                                                                                                                                                                                                                                                                                                                                 | Maximum coverage of lot by structures (000000000000000000000000000000000000                                                      |  |  |  |  |  |  |
| SETBACKS: Front $20'$ from property line (PL)<br>or from center of ROW, whichever is greater<br>Side from PL, Rear from PL<br>Maximum Height 35                                                                                                                                                                                                                                                                                                                                                                                                                                                                                                                                                                                                                                                                                                                                                                                                                                                                                                                                                                                                                                                                                                                                                                                                                                                                                                                                                                                                                                                                                                                                                                                                                                                                                                                                                                                                                                                                                                                                                                                                                                                                                                                                                                                                                                      | Permanent Foundation Required: YESNO<br>Parking Req'mt<br>Special Conditions<br>CENSUS TRAFFICANNX#                              |  |  |  |  |  |  |
|                                                                                                                                                                                                                                                                                                                                                                                                                                                                                                                                                                                                                                                                                                                                                                                                                                                                                                                                                                                                                                                                                                                                                                                                                                                                                                                                                                                                                                                                                                                                                                                                                                                                                                                                                                                                                                                                                                                                                                                                                                                                                                                                                                                                                                                                                                                                                                                      |                                                                                                                                  |  |  |  |  |  |  |