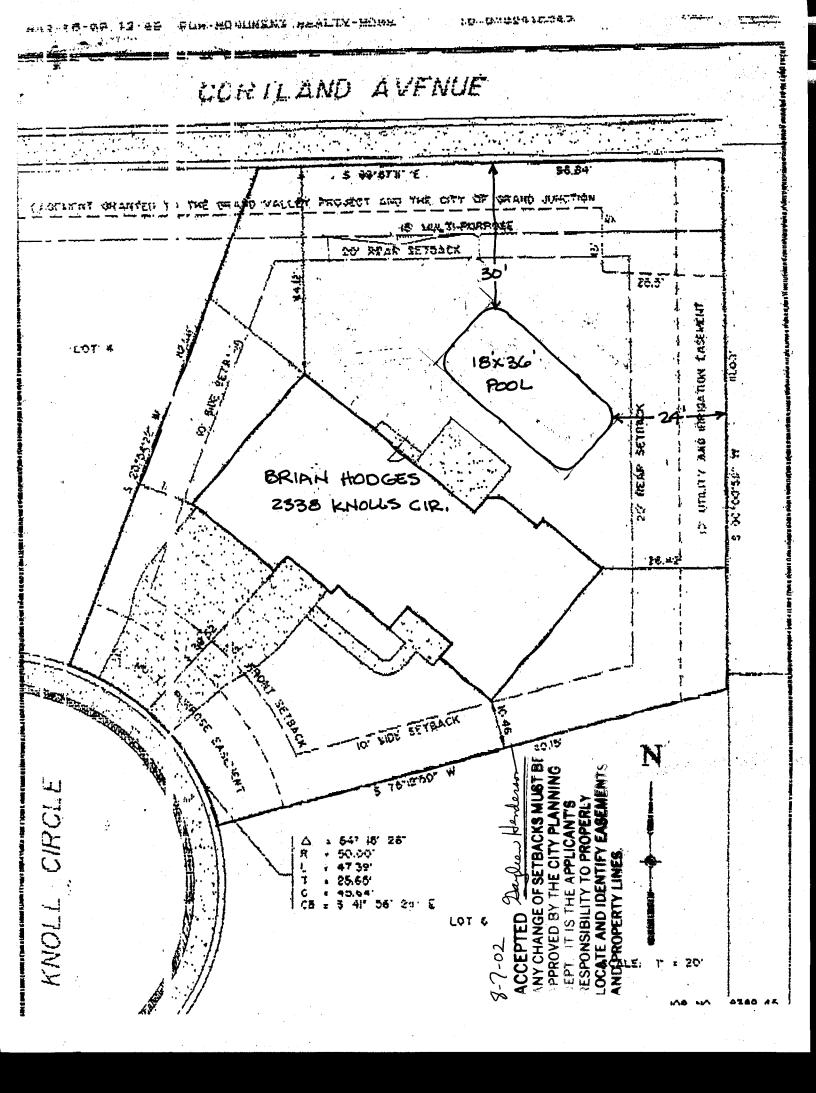

| FEE \$ /0.00  PLANNING C    TCP \$  Ø    SIF \$  Ø                                                                                                                                                                                                                                                                                                                                             | nd Accessory Structures)                                                                                                                         | BLDG PERMIT NO. 85759                                                                                                                                              |  |
|------------------------------------------------------------------------------------------------------------------------------------------------------------------------------------------------------------------------------------------------------------------------------------------------------------------------------------------------------------------------------------------------|--------------------------------------------------------------------------------------------------------------------------------------------------|--------------------------------------------------------------------------------------------------------------------------------------------------------------------|--|
| BLDG ADDRESS 2338 KHOULS CI                                                                                                                                                                                                                                                                                                                                                                    | 2, SQ. FT. OF PROPOSED                                                                                                                           | BLDGS/ADDITION                                                                                                                                                     |  |
| TAX SCHEDULE NO. 294-5-011-98-000                                                                                                                                                                                                                                                                                                                                                              | SQ. FT. OF EXISTING B                                                                                                                            | LDGS                                                                                                                                                               |  |
| SUBDIVISION THE KNOLLS                                                                                                                                                                                                                                                                                                                                                                         | TOTAL SQ. FT. OF EXIS                                                                                                                            | TING & PROPOSED                                                                                                                                                    |  |
| FILING 3 BLK LOT                                                                                                                                                                                                                                                                                                                                                                               | NO. OF DWELLING UNI                                                                                                                              |                                                                                                                                                                    |  |
| () OWNER BRIAN HODGES                                                                                                                                                                                                                                                                                                                                                                          | Before: After:<br>NO. OF BUILDINGS ON                                                                                                            | PARCEL                                                                                                                                                             |  |
| (1) ADDRESS 2338 KNOLLS CIR,                                                                                                                                                                                                                                                                                                                                                                   |                                                                                                                                                  | this Construction                                                                                                                                                  |  |
| (1) TELEPHONE 255-6695                                                                                                                                                                                                                                                                                                                                                                         | USE OF EXISTING BUIL                                                                                                                             | 18×36 IN                                                                                                                                                           |  |
| (2) APPLICANT WATERMARK SPAS & POR                                                                                                                                                                                                                                                                                                                                                             | ols                                                                                                                                              | & INTENDED USE <u>GROUND</u> POOL                                                                                                                                  |  |
| 12) ADDRESS 2491 HWY 63.50                                                                                                                                                                                                                                                                                                                                                                     |                                                                                                                                                  | Manufactured Home (UBC)                                                                                                                                            |  |
| <sup>(2)</sup> TELEPHONE 241-4-133                                                                                                                                                                                                                                                                                                                                                             | Manufactured Home (HUD) Other (please specify)                                                                                                   |                                                                                                                                                                    |  |
| property lines, ingress/egress to the property, driveway log    Image: THIS SECTION TO BE COMPLETED BY Complexity    ZONE  PD    SETBACKS: Front  20 ′ from property line (PL)    or from center of ROW, whichever is greater    Side  /0 ′ from PL, Rear  20 ′ from F    Maximum Height  3 2 ′                                                                                                | OMMUNITY DEVELOPME<br>Maximum covera<br>Permanent Foun<br>Parking Req'mt <u>-</u><br>Special Condition                                           | The partment staff and the structures                                                                                                                              |  |
| Modifications to this Planning Clearance must be appro<br>structure authorized by this application cannot be occup<br>Occupancy has been issued, if applicable, by the Buildir<br>I hereby acknowledge that I have read this application and<br>ordinances, laws, regulations or restrictions which apply t<br>action, which may include but not necessarily be limited<br>Applicant Signature | ied until a final inspection final projection and the information is correct; o the project. I understand to non-use of the building(state) Date | has been completed and a Certificate of<br>5, Uniform Building Code).<br>I agree to comply with any and all codes,<br>that failure to comply shall result in legal |  |
| Additional water and/or sewer tap fee(s) are required:                                                                                                                                                                                                                                                                                                                                         | YES NO V                                                                                                                                         | WONO. De da un<br>Use - 7-02                                                                                                                                       |  |