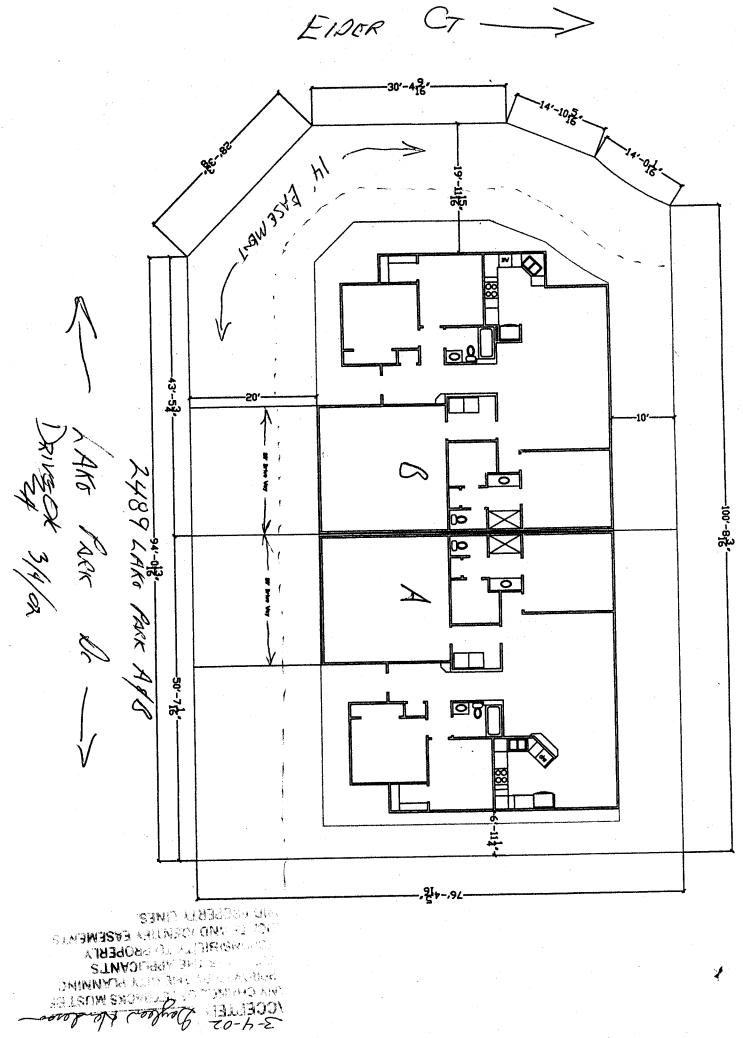

| FEE \$/0.00TC-\$\$TC-\$\$SIF \$\$97.00                                                                                                                                                                            | nd Accessory Structures)                                                                                                                      |
|-------------------------------------------------------------------------------------------------------------------------------------------------------------------------------------------------------------------|-----------------------------------------------------------------------------------------------------------------------------------------------|
| BLDG ADDRESS 2489 LAKS PARK B                                                                                                                                                                                     | SQ. FT. OF PROPOSED BLDGS/ADDITION 1400                                                                                                       |
| TAX SCHEDULE NO. 2201-334-32-021                                                                                                                                                                                  | SQ. FT. OF EXISTING BLDGS                                                                                                                     |
| SUBDIVISION FURTHING GROWS                                                                                                                                                                                        | TOTAL SQ. FT. OF EXISTING & PROPOSED 1400                                                                                                     |
| FILING BLK Z LOT ZA<br>(1) OWNER STATION CONSTRUCTION FOR.                                                                                                                                                        | NO. OF DWELLING UNITS:<br>Before: After: this Construction<br>NO. OF BUILDINGS ON PARCEL<br>Before:O After: this Construction                 |
| (1) ADDRESS 0 8 4247                                                                                                                                                                                              | USE OF EXISTING BUILDINGS                                                                                                                     |
| (1) TELEPHONE <u>245-9008</u>                                                                                                                                                                                     | DESCRIPTION OF WORK & INTENDED USE May Home                                                                                                   |
| (2) APPLICANT STATICTON CONSTRUCTON IN                                                                                                                                                                            |                                                                                                                                               |
| (2) ADDRESS 0 By 4247                                                                                                                                                                                             | Site Built Manufactured Home (UBC)<br>Manufactured Home (HUD)                                                                                 |
| <sup>(2)</sup> TELEPHONE _ 245-9008                                                                                                                                                                               | Other (please specify)TB                                                                                                                      |
|                                                                                                                                                                                                                   | all existing & proposed structure location(s), parking, setbacks to all cation & width & all easements & rights-of-way which abut the parcel. |
| THIS SECTION TO BE COMPLETED BY CO                                                                                                                                                                                | OMMUNITY DEVELOPMENT DEPARTMENT STAFF $\approx$                                                                                               |
| SETBÂCKS: Front $20^{\circ}$ $60^{\circ}$ from property line (PL)<br>or from center of ROW, whichever is greater<br>Side $6^{\circ}$ $5^{\circ}$ from PL, Rear $10^{\circ}$ from F<br>Maximum Height $32^{\circ}$ | 3                                                                                                                                             |