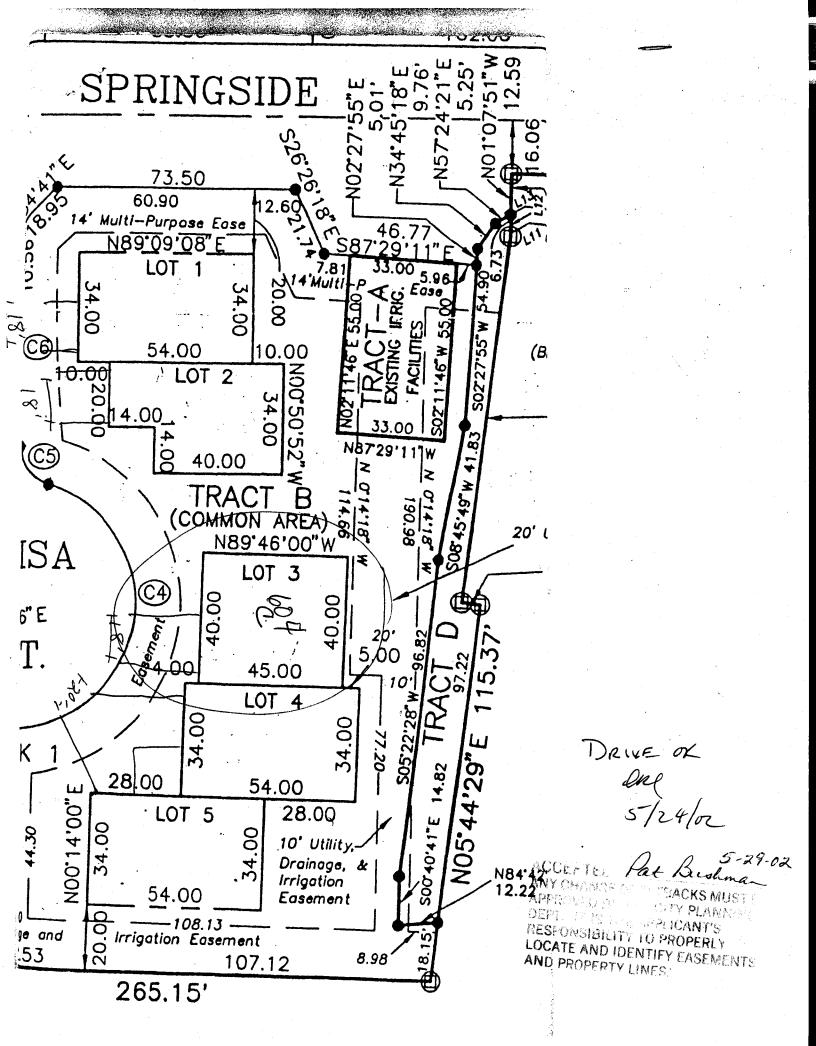

## **PLANNING CLEARANCE**

(Single Family Residential and Accessory Structures)

Community Development Department

BLDG PERMIT NO. 8532

(Goldenrod: Utility Accounting)

| BLDG ADDRESS 604 C LAVEN DER CT SQ. FT                                                                                                                                                                                                                                                                                                                       | T. OF PROPOSED BLDGS/ADDITION 1800                                             |
|--------------------------------------------------------------------------------------------------------------------------------------------------------------------------------------------------------------------------------------------------------------------------------------------------------------------------------------------------------------|--------------------------------------------------------------------------------|
| TAX SCHEDULE NO. 2945-014-62-003 SQ. FT                                                                                                                                                                                                                                                                                                                      | T. OF EXISTING BLDGS                                                           |
| SUBDIVISION Speinsside Town Homes TOTAL                                                                                                                                                                                                                                                                                                                      | L SQ. FT. OF EXISTING & PROPOSED 1800                                          |
| Before                                                                                                                                                                                                                                                                                                                                                       | F DWELLING UNITS: this Construction F BUILDINGS ON PARCEL                      |
| OWNER NO. O                                                                                                                                                                                                                                                                                                                                                  | : After: this Construction                                                     |
| • • • • • • • • • • • • • • • • • • • •                                                                                                                                                                                                                                                                                                                      | OF EXISTING BUILDINGS                                                          |
|                                                                                                                                                                                                                                                                                                                                                              | RIPTION OF WORK & INTENDED USE                                                 |
|                                                                                                                                                                                                                                                                                                                                                              | OF HOME PROPOSED:  Site Built Manufactured Home (UBC)  Manufactured Home (HUD) |
| (2) TELEPHONE                                                                                                                                                                                                                                                                                                                                                | Other (please specify)                                                         |
| REQUIRED: One plot plan, on 8 ½" x 11" paper, showing all existing & proposed structure location(s), parking, setbacks to all property lines, ingress/egress to the property, driveway location & width & all easements & rights-of-way which abut the parcel.                                                                                               |                                                                                |
| ZONE THIS SECTION TO BE COMPLETED BY COMMUN                                                                                                                                                                                                                                                                                                                  | Maximum coverage of lot by structures                                          |
| SETBACKS: Front                                                                                                                                                                                                                                                                                                                                              | Permanent Foundation Required: YESNO                                           |
| Side from PL, Rear from PL                                                                                                                                                                                                                                                                                                                                   | Parking Req'mt                                                                 |
| Maximum Height                                                                                                                                                                                                                                                                                                                                               | Special Conditions                                                             |
|                                                                                                                                                                                                                                                                                                                                                              | CENSUS TRAFFIC ANNX#                                                           |
| Modifications to this Planning Clearance must be approved, in writing, by the Community Development Department. The structure authorized by this application cannot be occupied until a final inspection has been completed and a Certificate of Occupancy has been issued, if applicable, by the Building Department (Section 305, Uniform Building Code).  |                                                                                |
| I hereby acknowledge that I have read this application and the information is correct; I agree to comply with any and all codes, ordinances, laws, regulations or restrictions which apply to the project. I understand that failure to comply shall result in legal action, which may include but not necessarily be limited to non-use of the building(s). |                                                                                |
| Applicant Signature \ \ \ \ \ \ \ \ \ \ \ \ \ \ \ \ \ \ \                                                                                                                                                                                                                                                                                                    | Date \$ 5-23-02                                                                |
| Department Approval 16. Fat Bushman                                                                                                                                                                                                                                                                                                                          | MGR Date 5-29-02                                                               |
| Additional water and/or sewer tap fee(s) are required: YES                                                                                                                                                                                                                                                                                                   | NO W/O No. 1497                                                                |
| Utility Accounting                                                                                                                                                                                                                                                                                                                                           |                                                                                |
| oding Accounting (Blusley                                                                                                                                                                                                                                                                                                                                    | Date 5/29/02                                                                   |