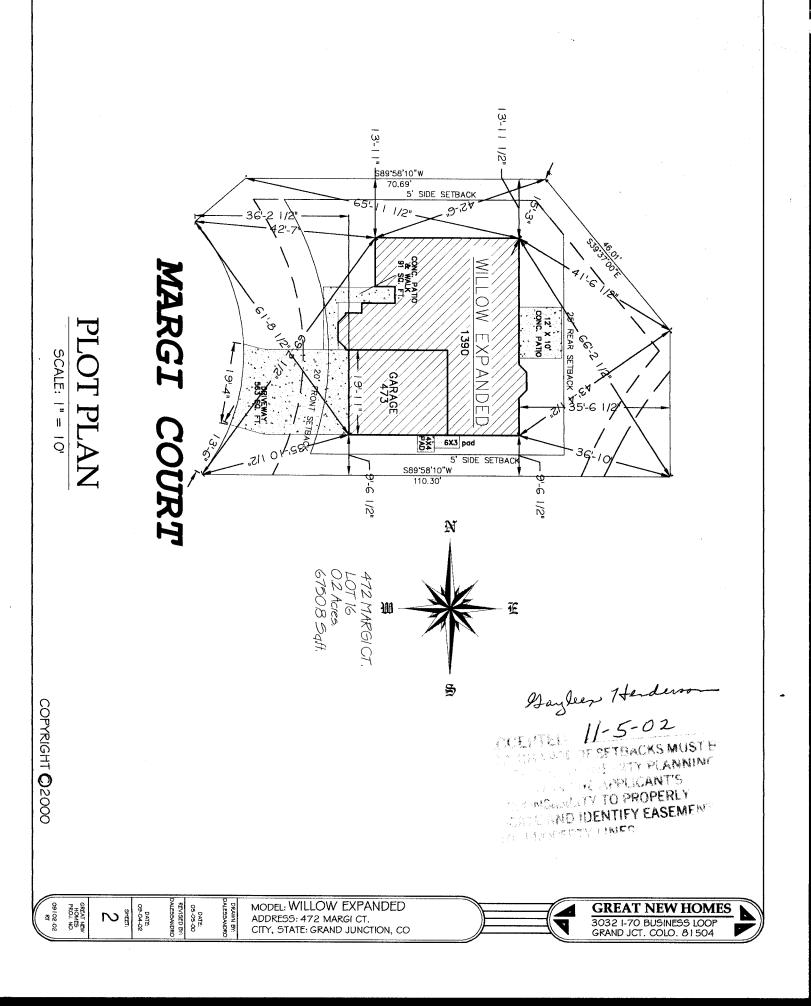

| 28                                                                                                                                                                          |                                    |                            |                                                |
|-----------------------------------------------------------------------------------------------------------------------------------------------------------------------------|------------------------------------|----------------------------|------------------------------------------------|
|                                                                                                                                                                             |                                    | (02)                       | SIDO STALLAZ                                   |
|                                                                                                                                                                             |                                    |                            | BLDG PERMIT NO. 22793                          |
|                                                                                                                                                                             |                                    |                            |                                                |
| SIF\$ 898.00                                                                                                                                                                |                                    |                            |                                                |
|                                                                                                                                                                             |                                    |                            | Your Bridge to a Better Community              |
| BLDG ADDRESS 472 Margi Cf SQ. FT. OF PROPOSED BLDGS/ADDITION   TAX SCHEDULE NO. 9943-1441040 SQ. FT. OF EXISTING BLDGS 9   SUBDIVISION 000000000000000000000000000000000000 | BLDGS/ADDITION                     |                            |                                                |
| TAX SCHEDULE NO.                                                                                                                                                            | 943-16-11-010                      | SQ. FT. OF EXISTING E      |                                                |
| SUBDIVISION Com                                                                                                                                                             | arron East                         | TOTAL SQ. FT. OF EXIS      | STING & PROPOSED 1,390                         |
| FILING BLK _                                                                                                                                                                |                                    |                            |                                                |
| "OWNER Grand                                                                                                                                                                | Kidge Prop.                        | NO. OF BUILDINGS ON        | PARCEL                                         |
| (1) ADDRESS 303                                                                                                                                                             | XI-70 605.00                       |                            |                                                |
| (1) TELEPHONE 434                                                                                                                                                           | 1-4610                             |                            |                                                |
| (2) APPLICANT Gree                                                                                                                                                          | at vervices                        |                            | residuar                                       |
| <sup>(2)</sup> ADDRESS 3032                                                                                                                                                 | I-70Bus, loop                      | $\underline{X}$ Site Built | Manufactured Home (UBC)                        |
| <sup>(2)</sup> TELEPHONE 43                                                                                                                                                 | 1-4616                             |                            | · · ·                                          |
|                                                                                                                                                                             |                                    |                            |                                                |
| R THIS SECTIO                                                                                                                                                               | N TO BE COMPLETED BY CO            | MMUNITY DEVELOPM           | ENT DEPARTMENT STAFF 🕬                         |
| ZONE <u>PD 3.3</u>                                                                                                                                                          |                                    | Maximum cover              | age of lot by structures                       |
|                                                                                                                                                                             |                                    | Permanent Four             | ndation Required: YES <u>X</u> NO              |
|                                                                                                                                                                             | -                                  | Parking Req'mt             | 2                                              |
|                                                                                                                                                                             |                                    | Special Condition          | ns                                             |
| Maximum Height                                                                                                                                                              |                                    | CENSUS 8                   |                                                |
|                                                                                                                                                                             |                                    |                            |                                                |
| structure authorized by th                                                                                                                                                  | is application cannot be occupie   | d until a final inspection | has been completed and a Certificate of        |
| ordinances, laws, regulation                                                                                                                                                | ons or restrictions which apply to | the project. I understand  | d that failure to comply shall result in legal |
| Applicant Signature                                                                                                                                                         | Kill:                              | Date                       | G 130/07                                       |