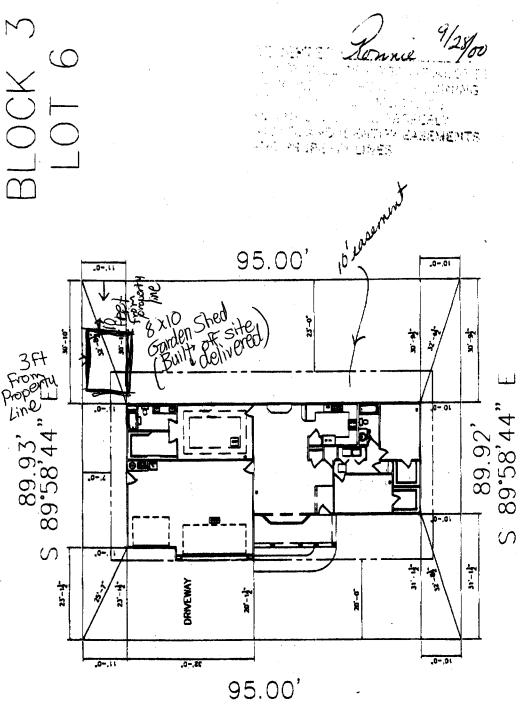

## **PLANNING CLEARANCE**

(Single Family Residential and Accessory Structures)

Community Development Department

BLDG PERMIT NO.

our Bridge to a Better Community

| BLDG ADDRESS 658 Miranda St                                                                                                                                                                                                                                                                                                                                 | SQ. FT. OF PROPOSED BLDGS/ADDITION 80 sq. F1                                                                                                                                  |  |
|-------------------------------------------------------------------------------------------------------------------------------------------------------------------------------------------------------------------------------------------------------------------------------------------------------------------------------------------------------------|-------------------------------------------------------------------------------------------------------------------------------------------------------------------------------|--|
| TAX SCHEDULE NO. <u>2945-032-80-006</u>                                                                                                                                                                                                                                                                                                                     | SQ. FT. OF EXISTING BLDGS                                                                                                                                                     |  |
| SUBDIVISION Diamond Ridge                                                                                                                                                                                                                                                                                                                                   | TOTAL SQ. FT. OF EXISTING & PROPOSED 1000                                                                                                                                     |  |
| OWNER Steven and Cheryl O'Malley                                                                                                                                                                                                                                                                                                                            | NO. OF DWELLING UNITS:  Before:O1After: _O1this Construction  NO. OF BUILDINGS ON PARCEL  Before:O1After:O3this Construction                                                  |  |
| (1) ADDRESS 658 Miranda St                                                                                                                                                                                                                                                                                                                                  | USE OF EXISTING BUILDINGS <u>residence</u>                                                                                                                                    |  |
| (2) APPLICANT Cheryl M D'Malley                                                                                                                                                                                                                                                                                                                             | DESCRIPTION OF WORK & INTENDED USE Storage                                                                                                                                    |  |
| (2) ADDRESS <u>658 Miranda</u> St<br>(2) TELEPHONE <u>345-5512</u>                                                                                                                                                                                                                                                                                          | TYPE OF HOME PROPOSED:  Site Built Manufactured Home (UBC)  Manufactured Home (HUD)  Other (please specify) 8x10 Ft Garden Shed                                               |  |
| REQUIRED: One plot plan, on 8 ½" x 11" paper, showing all existing & proposed structure location(s), parking, setbacks to all property lines, ingress/egress to the property, driveway location & width & all easements & rights-of-way which abut the parcel.                                                                                              |                                                                                                                                                                               |  |
| THIS SECTION TO BE COMPLETED BY CO                                                                                                                                                                                                                                                                                                                          | DMMUNITY DEVELOPMENT DEPARTMENT STAFF 🚳                                                                                                                                       |  |
| ZONE PO                                                                                                                                                                                                                                                                                                                                                     | Maximum coverage of lot by structures 35%                                                                                                                                     |  |
| SETBACKS: Front 20 from property line (PL) or from center of ROW, whichever is greater                                                                                                                                                                                                                                                                      | Permanent Foundation Required SES NO                                                                                                                                          |  |
| Side $\frac{7/3'}{}$ from PL, Rear $\frac{23/10'}{}$ from P                                                                                                                                                                                                                                                                                                 | Parking Req'mt                                                                                                                                                                |  |
| Maximum Height 33 (                                                                                                                                                                                                                                                                                                                                         | Special Conditions                                                                                                                                                            |  |
|                                                                                                                                                                                                                                                                                                                                                             | CENSUS TRAFFIC ANNX#                                                                                                                                                          |  |
| Modifications to this Planning Clearance must be approved, in writing, by the Community Development Department. The structure authorized by this application cannot be occupied until a final inspection has been completed and a Certificate of Occupancy has been issued, if applicable, by the Building Department (Section 305, Uniform Building Code). |                                                                                                                                                                               |  |
|                                                                                                                                                                                                                                                                                                                                                             | the information is correct; I agree to comply with any and all codes, to the project. I understand that failure to comply shall result in legal to non-use of the building(s) |  |
| A II I SI I I I I M M MANA                                                                                                                                                                                                                                                                                                                                  | to non-ase of the ballang(s).                                                                                                                                                 |  |
| Applicant Signature / / / / / / / / / / / / / / / / / / /                                                                                                                                                                                                                                                                                                   | Date <u>04-24-02</u>                                                                                                                                                          |  |
| Department Approval fat Bushman                                                                                                                                                                                                                                                                                                                             | ——————————————————————————————————————                                                                                                                                        |  |
|                                                                                                                                                                                                                                                                                                                                                             | Date <u>04-24-0</u> 2                                                                                                                                                         |  |
| Department Approval Fat Bushman                                                                                                                                                                                                                                                                                                                             | Date <u>04-24-02</u> Date <u>4-24-02</u>                                                                                                                                      |  |

DIAMOND RIDGE SUBDIVISION, FILING 2 COUNTY OF MESA, STATE OF COLORADO

658 MIRANDA STREET

O'Malley 4-24-01

Fat Bulman

MY CHANGE STBACKS MUST F

CITY PLANNIM

LICANT'S

TO PROPERLY

LOCATE AND IDENTIFY EASEMENTS

AND PROPERTY LINES

Dung Down Rich Ju-00