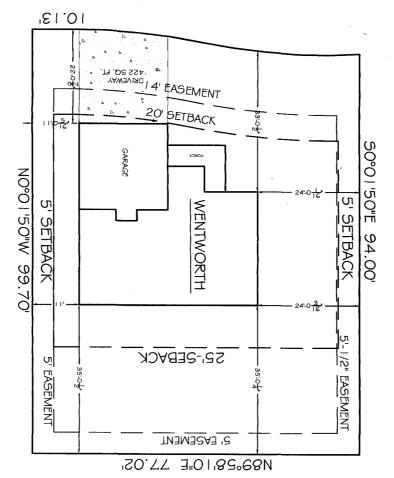

466 MORNING DOVE WENTWORTH, RT LOT 12 0.2 Acres. 7457.1 Sq.ft.

ele lel 9/13/02

ACCEPTED Daylean Hendelson ANY CHANGE OF SETBACKS MUST BY AMERICAN THE CITY PLANNING DEATH OF THE APPLICANT'S RESPONSIBILITY TO PROPERLY LOCATE AND IDENTIFY EASEMENT.

PIREST PLOOR: 1088 SQ. P. SECOND PLOOR: 624 SQ. PI. TOTAL : 1907 SQ. P.

466 MORNING DOVE WENTWORTH, RT LOT 12 0.2 Acres. 7457.1 Sq.ft.

PROMITE DATE DATE DATE DATE DATE GRAND BY CITY, STATE: GRAND JUNCTION, CO