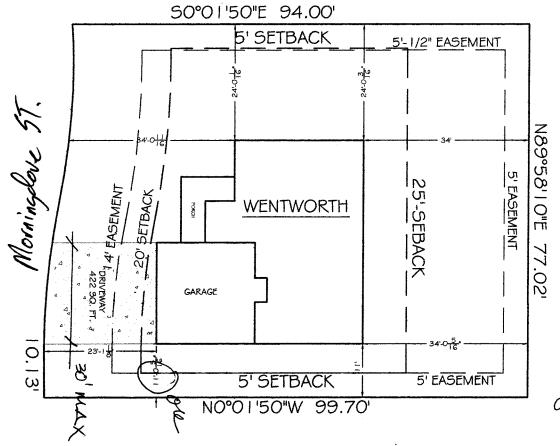

466 MORNING DOVE WENTWORTH, RT LOT 12 0.2 Acres. 7457.1 Sq.ft.

ele lel 9/13/02

ACCEPTED Daylean Hendelson ANY CHANGE OF SETBACKS MUST BY AMERICAN THE CITY PLANNING DEATH OF THE APPLICANT'S RESPONSIBILITY TO PROPERLY LOCATE AND IDENTIFY EASEMENT.

PIREST PLOOR: 1088 SQ. P. SECOND PLOOR: 624 SQ. PI. TOTAL : 1907 SQ. P.

466 MORNING DOVE WENTWORTH, RT LOT 12 0.2 Acres. 7457.1 Sq.ft.

PROMITE DATE DATE DATE DATE DATE GRAND BY CITY, STATE: GRAND JUNCTION, CO