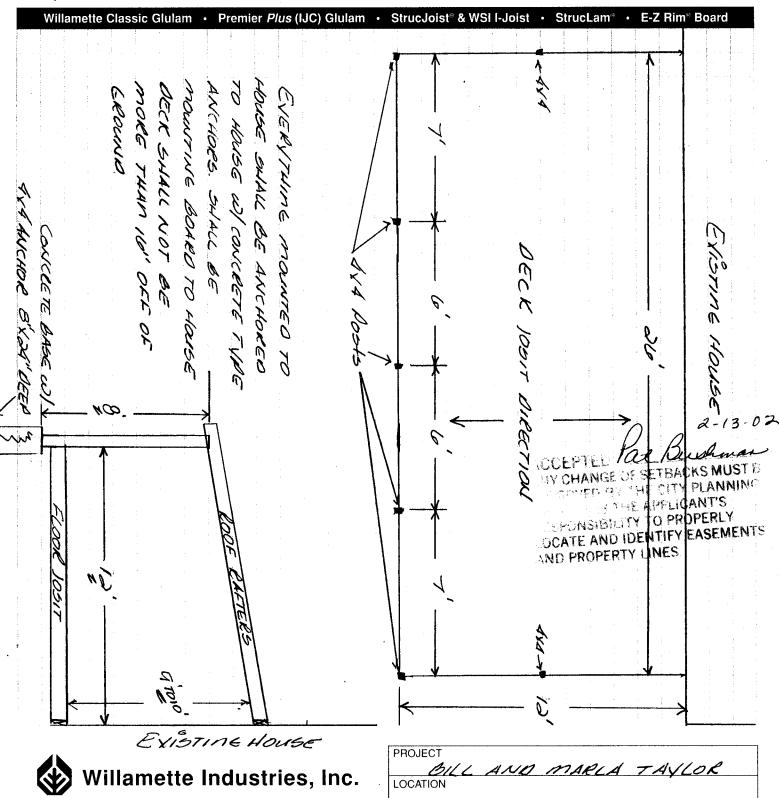

OF

SHEET

JOB NO.

DATE

. 444 posts set 8' on center on a ay"x 24" By 8" pad. 2x6 napters on 24" center Dock: 12' x26' of prejisting Astructure nob: 2013 - 12 pitch Lot Size 83' x/68' Existing well. Block-wood construction. 26' 12 <u> 19</u>5" 27.5 15.0 property 29.5 21.5 15.0 27.5