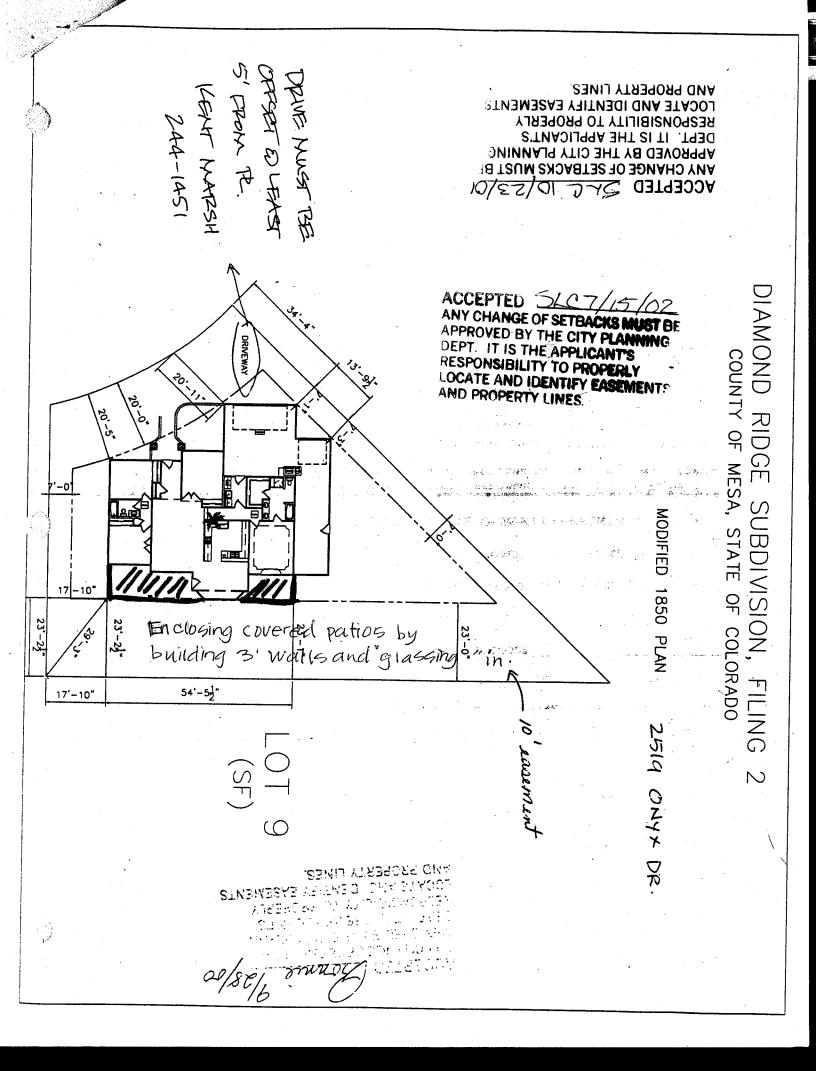

## **PLANNING CLEARANCE**

(Single Family Residential and Accessory Structures)

Community Development Department

|     | 1 |
|-----|---|
| 100 | ) |

**BLDG PERMIT NO.** 

| 64495-33814                                                                                                                                                                                                                                                                                                                                                                                                                                                                                                                   | Your Bridge to a Better Community                                                                                                                                                                                                                                                                                                                                                                                                                                                                                                                                                                                                                                                                                                                                                                                                                                                                                                                                                                                                                                                                                                                                                                                                                                                                                                                                                                                                                                                                                                                                                                                                                                                                                                                                                                                                                                                                                                                                                                                                                                                                                             |
|-------------------------------------------------------------------------------------------------------------------------------------------------------------------------------------------------------------------------------------------------------------------------------------------------------------------------------------------------------------------------------------------------------------------------------------------------------------------------------------------------------------------------------|-------------------------------------------------------------------------------------------------------------------------------------------------------------------------------------------------------------------------------------------------------------------------------------------------------------------------------------------------------------------------------------------------------------------------------------------------------------------------------------------------------------------------------------------------------------------------------------------------------------------------------------------------------------------------------------------------------------------------------------------------------------------------------------------------------------------------------------------------------------------------------------------------------------------------------------------------------------------------------------------------------------------------------------------------------------------------------------------------------------------------------------------------------------------------------------------------------------------------------------------------------------------------------------------------------------------------------------------------------------------------------------------------------------------------------------------------------------------------------------------------------------------------------------------------------------------------------------------------------------------------------------------------------------------------------------------------------------------------------------------------------------------------------------------------------------------------------------------------------------------------------------------------------------------------------------------------------------------------------------------------------------------------------------------------------------------------------------------------------------------------------|
| BLDG ADDRESS 2519 Onyx Dr.                                                                                                                                                                                                                                                                                                                                                                                                                                                                                                    | SQ. FT. OF PROPOSED BLDGS/ADDITION                                                                                                                                                                                                                                                                                                                                                                                                                                                                                                                                                                                                                                                                                                                                                                                                                                                                                                                                                                                                                                                                                                                                                                                                                                                                                                                                                                                                                                                                                                                                                                                                                                                                                                                                                                                                                                                                                                                                                                                                                                                                                            |
| TAX SCHEDULE NO. 2945 -032-74-02                                                                                                                                                                                                                                                                                                                                                                                                                                                                                              | SQ. FT. OF EXISTING BLDGS 2450 #                                                                                                                                                                                                                                                                                                                                                                                                                                                                                                                                                                                                                                                                                                                                                                                                                                                                                                                                                                                                                                                                                                                                                                                                                                                                                                                                                                                                                                                                                                                                                                                                                                                                                                                                                                                                                                                                                                                                                                                                                                                                                              |
| SUBDIVISION Diamond Ridge                                                                                                                                                                                                                                                                                                                                                                                                                                                                                                     | TOTAL SQ. FT. OF EXISTING & PROPOSED 2450 #                                                                                                                                                                                                                                                                                                                                                                                                                                                                                                                                                                                                                                                                                                                                                                                                                                                                                                                                                                                                                                                                                                                                                                                                                                                                                                                                                                                                                                                                                                                                                                                                                                                                                                                                                                                                                                                                                                                                                                                                                                                                                   |
| FILING 2 BLK 3 LOT 9                                                                                                                                                                                                                                                                                                                                                                                                                                                                                                          | NO. OF DWELLING UNITS:                                                                                                                                                                                                                                                                                                                                                                                                                                                                                                                                                                                                                                                                                                                                                                                                                                                                                                                                                                                                                                                                                                                                                                                                                                                                                                                                                                                                                                                                                                                                                                                                                                                                                                                                                                                                                                                                                                                                                                                                                                                                                                        |
| (1) OWNER William P. Tracy                                                                                                                                                                                                                                                                                                                                                                                                                                                                                                    | Before: After: this Construction NO. OF BUILDINGS ON PARCEL                                                                                                                                                                                                                                                                                                                                                                                                                                                                                                                                                                                                                                                                                                                                                                                                                                                                                                                                                                                                                                                                                                                                                                                                                                                                                                                                                                                                                                                                                                                                                                                                                                                                                                                                                                                                                                                                                                                                                                                                                                                                   |
| (1) ADDRESS 2519 DNyx Dr                                                                                                                                                                                                                                                                                                                                                                                                                                                                                                      | Before: After: this Construction                                                                                                                                                                                                                                                                                                                                                                                                                                                                                                                                                                                                                                                                                                                                                                                                                                                                                                                                                                                                                                                                                                                                                                                                                                                                                                                                                                                                                                                                                                                                                                                                                                                                                                                                                                                                                                                                                                                                                                                                                                                                                              |
| (1) TELEPHONE 970-242-7279                                                                                                                                                                                                                                                                                                                                                                                                                                                                                                    | USE OF EXISTING BUILDINGS The Andrew |
| (2) APPLICANT William P. Tracy                                                                                                                                                                                                                                                                                                                                                                                                                                                                                                | DESCRIPTION OF WORK & INTENDED USE Amateur Alateura                                                                                                                                                                                                                                                                                                                                                                                                                                                                                                                                                                                                                                                                                                                                                                                                                                                                                                                                                                                                                                                                                                                                                                                                                                                                                                                                                                                                                                                                                                                                                                                                                                                                                                                                                                                                                                                                                                                                                                                                                                                                           |
| (2) ADDRESS 2519 ONYX Dr.                                                                                                                                                                                                                                                                                                                                                                                                                                                                                                     | TYPE OF HOME PROPOSED:  Site Built Manufactured Home (UBC)                                                                                                                                                                                                                                                                                                                                                                                                                                                                                                                                                                                                                                                                                                                                                                                                                                                                                                                                                                                                                                                                                                                                                                                                                                                                                                                                                                                                                                                                                                                                                                                                                                                                                                                                                                                                                                                                                                                                                                                                                                                                    |
| (2) TELEPHONE 970-242-7279                                                                                                                                                                                                                                                                                                                                                                                                                                                                                                    | Mapufactured Home (HUD) Other (please specify)                                                                                                                                                                                                                                                                                                                                                                                                                                                                                                                                                                                                                                                                                                                                                                                                                                                                                                                                                                                                                                                                                                                                                                                                                                                                                                                                                                                                                                                                                                                                                                                                                                                                                                                                                                                                                                                                                                                                                                                                                                                                                |
|                                                                                                                                                                                                                                                                                                                                                                                                                                                                                                                               | all existing & proposed structure location(s), parking, setbacks to all cation & width & all easements & rights-of-way which abut the parcel.                                                                                                                                                                                                                                                                                                                                                                                                                                                                                                                                                                                                                                                                                                                                                                                                                                                                                                                                                                                                                                                                                                                                                                                                                                                                                                                                                                                                                                                                                                                                                                                                                                                                                                                                                                                                                                                                                                                                                                                 |
| THIS SECTION TO BE COMPLETED BY C                                                                                                                                                                                                                                                                                                                                                                                                                                                                                             | OMMUNITY DEVELOPMENT DEPARTMENT STAFF 🐿                                                                                                                                                                                                                                                                                                                                                                                                                                                                                                                                                                                                                                                                                                                                                                                                                                                                                                                                                                                                                                                                                                                                                                                                                                                                                                                                                                                                                                                                                                                                                                                                                                                                                                                                                                                                                                                                                                                                                                                                                                                                                       |
|                                                                                                                                                                                                                                                                                                                                                                                                                                                                                                                               |                                                                                                                                                                                                                                                                                                                                                                                                                                                                                                                                                                                                                                                                                                                                                                                                                                                                                                                                                                                                                                                                                                                                                                                                                                                                                                                                                                                                                                                                                                                                                                                                                                                                                                                                                                                                                                                                                                                                                                                                                                                                                                                               |
| ZONE PD 4.2                                                                                                                                                                                                                                                                                                                                                                                                                                                                                                                   | Maximum coverage of lot by structures 35%                                                                                                                                                                                                                                                                                                                                                                                                                                                                                                                                                                                                                                                                                                                                                                                                                                                                                                                                                                                                                                                                                                                                                                                                                                                                                                                                                                                                                                                                                                                                                                                                                                                                                                                                                                                                                                                                                                                                                                                                                                                                                     |
| SETBACKS: Front from property line (PL) or from center of ROW, whichever is greater                                                                                                                                                                                                                                                                                                                                                                                                                                           | Permanent Foundation Required: YESNOK                                                                                                                                                                                                                                                                                                                                                                                                                                                                                                                                                                                                                                                                                                                                                                                                                                                                                                                                                                                                                                                                                                                                                                                                                                                                                                                                                                                                                                                                                                                                                                                                                                                                                                                                                                                                                                                                                                                                                                                                                                                                                         |
| SETBACKS: Front 20' from property line (PL)                                                                                                                                                                                                                                                                                                                                                                                                                                                                                   | Permanent Foundation Required: YESNO _K                                                                                                                                                                                                                                                                                                                                                                                                                                                                                                                                                                                                                                                                                                                                                                                                                                                                                                                                                                                                                                                                                                                                                                                                                                                                                                                                                                                                                                                                                                                                                                                                                                                                                                                                                                                                                                                                                                                                                                                                                                                                                       |
| SETBACKS: Front from property line (PL) or from center of ROW, whichever is greater                                                                                                                                                                                                                                                                                                                                                                                                                                           | Permanent Foundation Required: YESNOX                                                                                                                                                                                                                                                                                                                                                                                                                                                                                                                                                                                                                                                                                                                                                                                                                                                                                                                                                                                                                                                                                                                                                                                                                                                                                                                                                                                                                                                                                                                                                                                                                                                                                                                                                                                                                                                                                                                                                                                                                                                                                         |
| SETBACKS: Front 20' from property line (PL) or from center of ROW, whichever is greater  Side 7' from PL, Rear 23' from F                                                                                                                                                                                                                                                                                                                                                                                                     | Permanent Foundation Required: YESNOX                                                                                                                                                                                                                                                                                                                                                                                                                                                                                                                                                                                                                                                                                                                                                                                                                                                                                                                                                                                                                                                                                                                                                                                                                                                                                                                                                                                                                                                                                                                                                                                                                                                                                                                                                                                                                                                                                                                                                                                                                                                                                         |
| SETBACKS: Front from property line (PL) or from center of ROW, whichever is greater  Side from PL, Rear 23 from P  Maximum Height From from P  Modifications to this Planning Clearance must be approstructure authorized by this application cannot be occup Occupancy has been issued, if applicable, by the Buildin  I hereby acknowledge that I have read this application and ordinances, laws, regulations or restrictions which apply to action, which may include but not necessarily be limited  Applicant Signature | Permanent Foundation Required: YESNOX                                                                                                                                                                                                                                                                                                                                                                                                                                                                                                                                                                                                                                                                                                                                                                                                                                                                                                                                                                                                                                                                                                                                                                                                                                                                                                                                                                                                                                                                                                                                                                                                                                                                                                                                                                                                                                                                                                                                                                                                                                                                                         |
| SETBACKS: Front from property line (PL) or from center of ROW, whichever is greater  Side from PL, Rear 23 from PL  Maximum Height                                                                                                                                                                                                                                                                                                                                                                                            | Permanent Foundation Required: YESNO_K                                                                                                                                                                                                                                                                                                                                                                                                                                                                                                                                                                                                                                                                                                                                                                                                                                                                                                                                                                                                                                                                                                                                                                                                                                                                                                                                                                                                                                                                                                                                                                                                                                                                                                                                                                                                                                                                                                                                                                                                                                                                                        |
| SETBACKS: Front from property line (PL) or from center of ROW, whichever is greater  Side from PL, Rear 23 from P  Maximum Height                                                                                                                                                                                                                                                                                                                                                                                             | Permanent Foundation Required: YESNO_K                                                                                                                                                                                                                                                                                                                                                                                                                                                                                                                                                                                                                                                                                                                                                                                                                                                                                                                                                                                                                                                                                                                                                                                                                                                                                                                                                                                                                                                                                                                                                                                                                                                                                                                                                                                                                                                                                                                                                                                                                                                                                        |