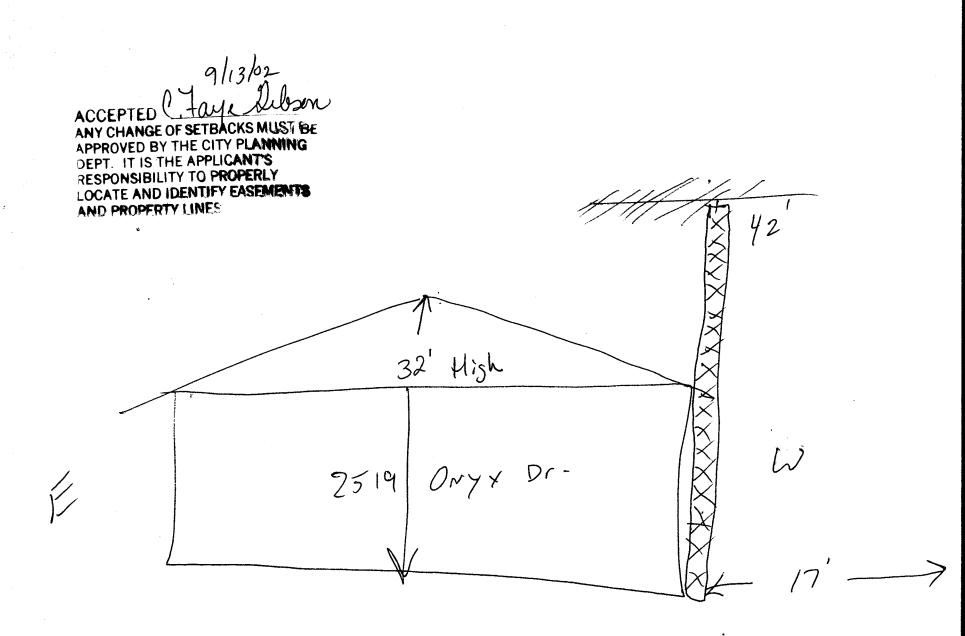

| FEE\$ 10.00 PLANNING CL                                                                                                                                                               | EARANCE BLDG PERMIT NO. 86429                                                                                                                                                                                                                                                                                                                                                                                                                                   |
|---------------------------------------------------------------------------------------------------------------------------------------------------------------------------------------|-----------------------------------------------------------------------------------------------------------------------------------------------------------------------------------------------------------------------------------------------------------------------------------------------------------------------------------------------------------------------------------------------------------------------------------------------------------------|
| TCP \$ Ø (Single Family Residential and Community Develop)   SIF \$ Ø                                                                                                                 | nd Accessory Structures)                                                                                                                                                                                                                                                                                                                                                                                                                                        |
|                                                                                                                                                                                       | Your Bridge to a Better Community                                                                                                                                                                                                                                                                                                                                                                                                                               |
| BLDG ADDRESS 2519 ONXX Dr.                                                                                                                                                            | SQ. FT. OF PROPOSED BLDGS/ADDITION                                                                                                                                                                                                                                                                                                                                                                                                                              |
| TAX SCHEDULE NO. 2945-032-80-009                                                                                                                                                      | SQ. FT. OF EXISTING BLDGS                                                                                                                                                                                                                                                                                                                                                                                                                                       |
| SUBDIVISION Diamond Ridge                                                                                                                                                             | TOTAL SQ. FT. OF EXISTING & PROPOSED                                                                                                                                                                                                                                                                                                                                                                                                                            |
| property lines, ingress/egress to the property, driveway loo                                                                                                                          | NO. OF DWELLING UNITS:<br>Before:After:this Construction<br>NO. OF BUILDINGS ON PARCEL<br>Before:After:this Construction<br>USE OF EXISTING BUILDINGS Home<br>DESCRIPTION OF WORK & INTENDED USE A context Readies<br>TYPE OF HOME PROPOSED:<br>Site BuiltManufactured Home (UBC)<br>Other (please specify)<br>all existing & proposed structure location(s), parking, setbacks to all<br>cation & width & all easements & rights-of-way which abut the parcel. |
| ZONE PD                                                                                                                                                                               | DMMUNITY DEVELOPMENT DEPARTMENT STAFF 🖘<br>Maximum coverage of lot by structures                                                                                                                                                                                                                                                                                                                                                                                |
| SETBACKS: Front from property line (PL)                                                                                                                                               | Permanent Foundation Required: YESNO                                                                                                                                                                                                                                                                                                                                                                                                                            |
| or from center of ROW, whichever is greater<br>Side from PL, Rear from PI                                                                                                             | Parking Req'mt                                                                                                                                                                                                                                                                                                                                                                                                                                                  |
|                                                                                                                                                                                       | L Special Conditions                                                                                                                                                                                                                                                                                                                                                                                                                                            |
| Maximum Height                                                                                                                                                                        | CENSUS 10 TRAFFIC 9 ANNX#                                                                                                                                                                                                                                                                                                                                                                                                                                       |
| structure authorized by this application cannot be occupie<br>Occupancy has been issued, if applicable, by the Building<br>I hereby acknowledge that I have read this application and | the information is correct; I agree to comply with any and all codes,<br>the project. I understand that failure to comply shall result in legal                                                                                                                                                                                                                                                                                                                 |