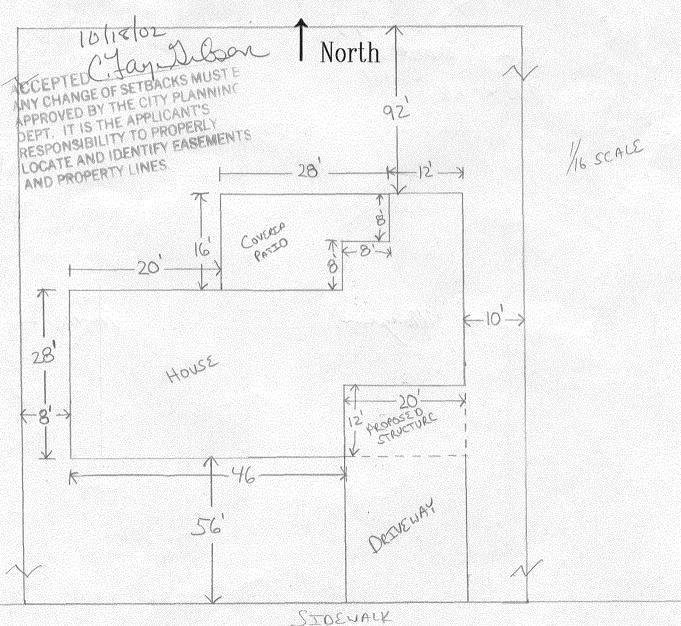

## In the Space Below Please Neatly Draw a Site Plan Showing the Following: NO ATTACHMENTS WILL BE ACCEPTED.

| 1. | An outline of the property lines with dimensions                                                | ſ |
|----|-------------------------------------------------------------------------------------------------|---|
|    | An outline of the proposed structure with dotted lines and dimensions of the proposed structure |   |
| 3. | The distance from the proposed structure to the front, rear and side property lines (setbacks)  | Ī |
| 4. | All easements and rights-of-way on the property                                                 | Ī |
|    | All existing structures on the property.                                                        |   |
| 6. | All streets adjacent to the property and street names                                           | Ī |
|    | All existing and proposed driveways                                                             |   |
| 8. | Location of existing and/or proposed parking and number of spaces                               | Î |
| 9. | Location of streams and/or drainages [                                                          | 1 |

Any of the above information the applicant fails to show on the drawing will result in a delay of obtaining the building permit.

S:\Planning\Forms\Planning Clearance (Rev 8/5/02)

ORCHARO

AVE