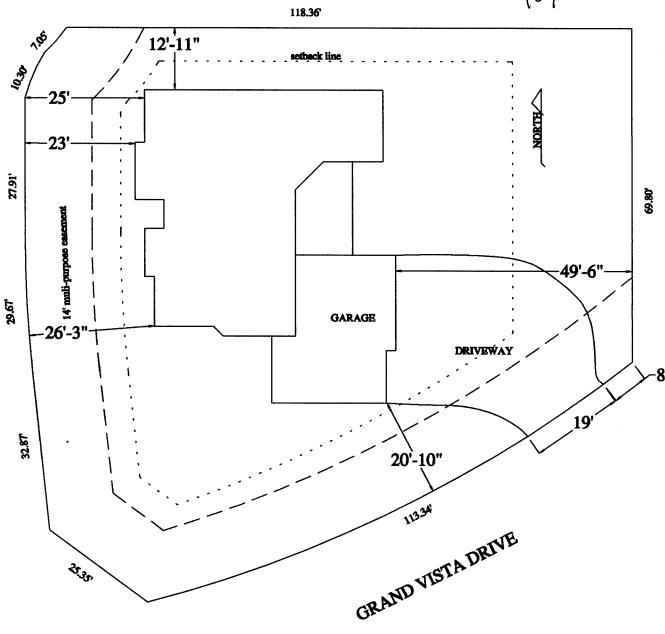

(Pink: Building Department)

892 OUTLOOK COURT LOT 20 BLK 1 FIL 1 GRAND VISTA SUB. 12744 SF SCH# 2701-261-35-020 SCALE: 1"= 20'

**SETBACKS:** 

OUTLOOK COURT

FRONT 20' REAR 25' SIDE 7' ACCEPTED Sayler Henderson
ACCEPTED Sayler Henderson
ANY CHANGE OF SETBACKS MUST I
APPROVED THE APPLICANTS
RESPONSIBILITY TO PROPERLY
LOCATE AND IDENTIFY EASEMENTS
AND PROPERTY LINES.