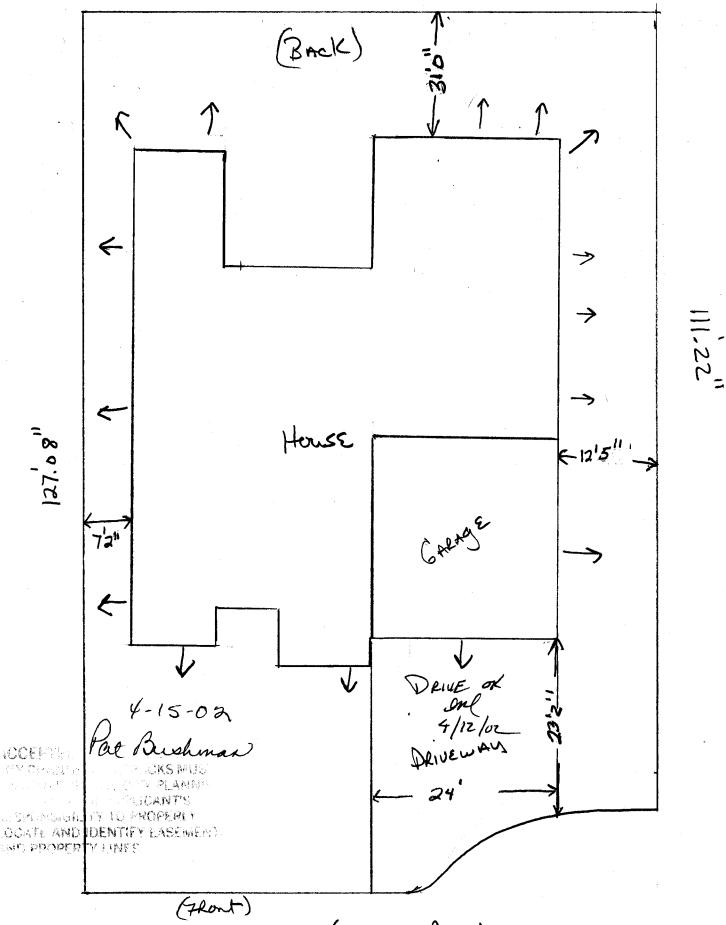

## **PLANNING CLEARANCE**

BLDG PERMIT NO. 84057

(Single Family Residential and Accessory Structures)

Community Development Department

Your Bridge to a Better Community

(Goldenrod: Utility Accounting)

| BLDG ADDRESS 893 Q+Look C+                                                                                                                                                        | SQ. FT. OF PROPOSED BLDGS/ADDITION CARRY SHOP 26                                                                                                                                          |
|-----------------------------------------------------------------------------------------------------------------------------------------------------------------------------------|-------------------------------------------------------------------------------------------------------------------------------------------------------------------------------------------|
| TAX SCHEDULE NO. 2701-261-00-702                                                                                                                                                  | SQ. FT. OF EXISTING BLDGS                                                                                                                                                                 |
| SUBDIVISION GRAND Vista                                                                                                                                                           | TOTAL SQ. FT. OF EXISTING & PROPOSED                                                                                                                                                      |
| OWNER MARK+Kin Warns                                                                                                                                                              | NO. OF DWELLING UNITS:  Before: After: this Construction  NO. OF BUILDINGS ON PARCEL                                                                                                      |
|                                                                                                                                                                                   | Before: After: this Construction                                                                                                                                                          |
| (1) ADDRESS 720 JASMINE LANC, G.J.  (1) TELEPHONE 970-242-6677                                                                                                                    | USE OF EXISTING BUILDINGS U/H                                                                                                                                                             |
| (2) APPLICANT DORSSEY BUILTERS LLC                                                                                                                                                | DESCRIPTION OF WORK & INTENDED USE NEW Single Family                                                                                                                                      |
| (2) ADDRESS P.O. BAY 40483 6.J. 81504<br>(2) TELEPHONE 970-261-0195                                                                                                               | TYPE OF HOME PROPOSED:  Site Built Manufactured Home (UBC)  Manufactured Home (HUD)  Other (please specify)                                                                               |
|                                                                                                                                                                                   | all existing & proposed structure location(s), parking, setbacks to all cation & width & all easements & rights-of-way which abut the parcel.                                             |
| THIS SECTION TO BE COMPLETED BY CONTROL SETBACKS: Front 20 from property line (PL) or from center of ROW, whichever is greater  Side 7 from PL, Rear 25 from F  Maximum Height 35 | Darling Darling 9                                                                                                                                                                         |
|                                                                                                                                                                                   | oved, in writing, by the Community Development Department. The pied until a final inspection has been completed and a Certificate of the Department (Section 305, Uniform Building Code). |
|                                                                                                                                                                                   | d the information is correct; I agree to comply with any and all codes, to the project. I understand that failure to comply shall result in legal to non-use of the building(s).          |
| Applicant Signature Tofut fun                                                                                                                                                     | Date 4-12-02                                                                                                                                                                              |
| Department Approval 1.6. Fat Bushin                                                                                                                                               | an Date 4-15-02                                                                                                                                                                           |
| Additional water and/or sewer tap fee(s) are required:                                                                                                                            | YES NO W/O No. 14756                                                                                                                                                                      |
| Utility Accounting Shade                                                                                                                                                          | Date 4/15/02                                                                                                                                                                              |
| VALID FOR SIX MONTHS FROM DATE OF ISSUANCE                                                                                                                                        | (Section 9.3.2C Grand Junction Zoning & Davidonment Code)                                                                                                                                 |

(Pink: Building Department)

Lot12 - Black 1 Gland Vista (WARRE RESIDENCE