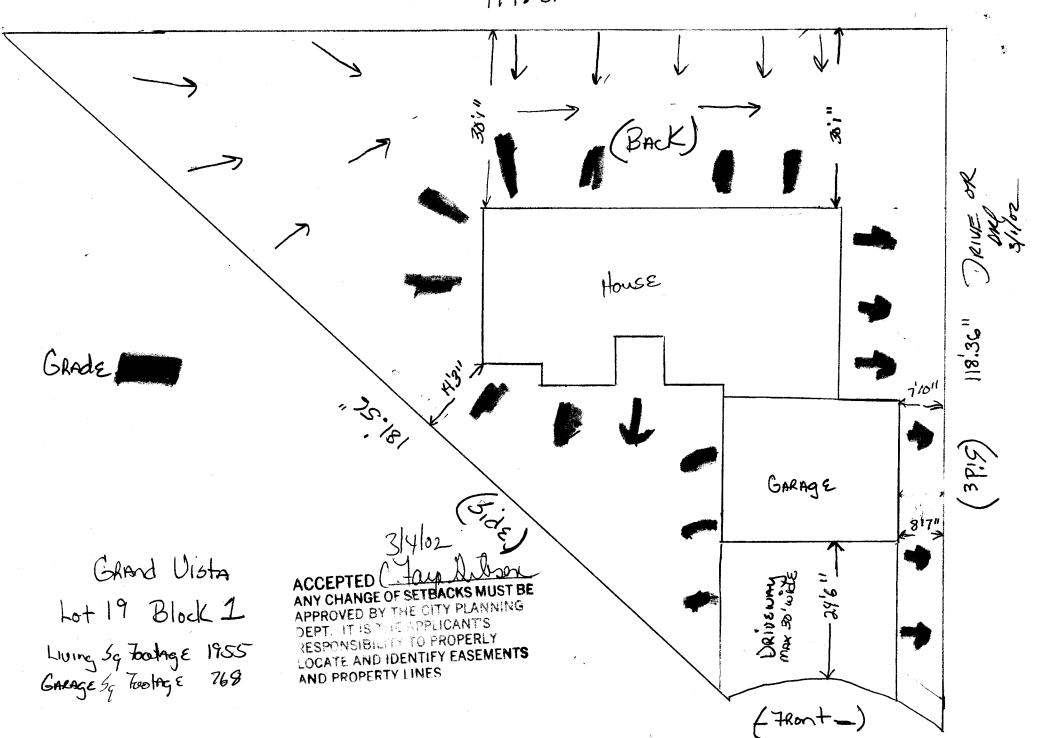

## **PLANNING CLEARANCE**

BLDG PERMIT NO.

(Single Family Residential and Accessory Structures) **Community Development Department** 

Your Bridge to a Better Community

| 81506                                                                                                                                                                                                                                                                                                                                                        | Your Bridge to a Better Community                                       |  |
|--------------------------------------------------------------------------------------------------------------------------------------------------------------------------------------------------------------------------------------------------------------------------------------------------------------------------------------------------------------|-------------------------------------------------------------------------|--|
| BLDG ADDRESS 894 Outlook CA. GJ, Co                                                                                                                                                                                                                                                                                                                          | SQ. FT. OF PROPOSED BLDGS/ADDITION 1955 Seft                            |  |
| TAX SCHEDULE NO. 2701-261-00-702                                                                                                                                                                                                                                                                                                                             | SQ. FT. OF EXISTING BLDGS                                               |  |
| SUBDIVISION GRAND VISTA Subdivision                                                                                                                                                                                                                                                                                                                          | TOTAL SQ. FT. OF EXISTING & PROPOSED 3043 54 FL WITH GARAGE             |  |
| FILING #1 BLK #1 LOT 19                                                                                                                                                                                                                                                                                                                                      | NO. OF DWELLING UNITS:                                                  |  |
| (1) OWNER DOASSEY Bulles Lic                                                                                                                                                                                                                                                                                                                                 | Before: 0 After: 1 this Construction NO. OF BUILDINGS ON PARCEL         |  |
| (1) ADDRESS P.O Box 40483 G.J. 8004                                                                                                                                                                                                                                                                                                                          | Before: After: this Construction                                        |  |
| (1) TELEPHONE 970-261-0195                                                                                                                                                                                                                                                                                                                                   | USE OF EXISTING BUILDINGS                                               |  |
| (2) APPLICANT ROBERT DORSSEY                                                                                                                                                                                                                                                                                                                                 | DESCRIPTION OF WORK & INTENDED USE Spec House                           |  |
| (2) ADDRESS 720 JAGMINE LANE                                                                                                                                                                                                                                                                                                                                 | TYPE OF HOME PROPOSED:  _X_ Site Built Manufactured Home (UBC)          |  |
| (2) TELEPHONE 970-261-0195                                                                                                                                                                                                                                                                                                                                   | Manufactured Home (HUD) Other (please specify)                          |  |
|                                                                                                                                                                                                                                                                                                                                                              | all existing & proposed structure location(s), parking, setbacks to all |  |
| property lines, ingress/egress to the property, driveway location & width & all easements & rights-of-way which abut the parcel.                                                                                                                                                                                                                             |                                                                         |  |
| ™ THIS SECTION TO BE COMPLETED BY C                                                                                                                                                                                                                                                                                                                          | OMMUNITY DEVELOPMENT DEPARTMENT STAFF 🖘                                 |  |
| ZONE RSF-4                                                                                                                                                                                                                                                                                                                                                   | Maximum coverage of lot by structures                                   |  |
| SETBACKS: Front 20' from property line (PL)                                                                                                                                                                                                                                                                                                                  | Permanent Foundation Required: YES_XNO                                  |  |
| or from center of ROW, whichever is greater                                                                                                                                                                                                                                                                                                                  | Parking Req'mt 2                                                        |  |
| Side $\frac{7'}{}$ from PL, Rear $\frac{25'}{}$ from P                                                                                                                                                                                                                                                                                                       | L Special Conditions                                                    |  |
| Maximum Height 35'                                                                                                                                                                                                                                                                                                                                           | CENSUS 14 TRAFFIC 13 ANNX#                                              |  |
|                                                                                                                                                                                                                                                                                                                                                              |                                                                         |  |
| Modifications to this Planning Clearance must be approved, in writing, by the Community Development Department. The structure authorized by this application cannot be occupied until a final inspection has been completed and a Certificate of Occupancy has been issued, if applicable, by the Building Department (Section 305, Uniform Building Code).  |                                                                         |  |
| I hereby acknowledge that I have read this application and the information is correct; I agree to comply with any and all codes, ordinances, laws, regulations or restrictions which apply to the project. I understand that failure to comply shall result in legal action, which may include but not necessarily be limited to non-use of the building(s). |                                                                         |  |
| Applicant Signature Total Dass                                                                                                                                                                                                                                                                                                                               | Date <u>2-28-02</u>                                                     |  |
| Department Approval BBC , Jaye Do                                                                                                                                                                                                                                                                                                                            | Date 3/4/02                                                             |  |
| Additional water and/or sewer tap fee(s) are required:                                                                                                                                                                                                                                                                                                       | YES NO W/O NO 2324                                                      |  |
| Utility Accounting                                                                                                                                                                                                                                                                                                                                           | 41 Date 3-4-02                                                          |  |
| VALID FOR SIX MONTHS FROM DATE OF ISSUANCE                                                                                                                                                                                                                                                                                                                   | (Section 9-3-2C Grand, Junction Zoning & Development Code)              |  |