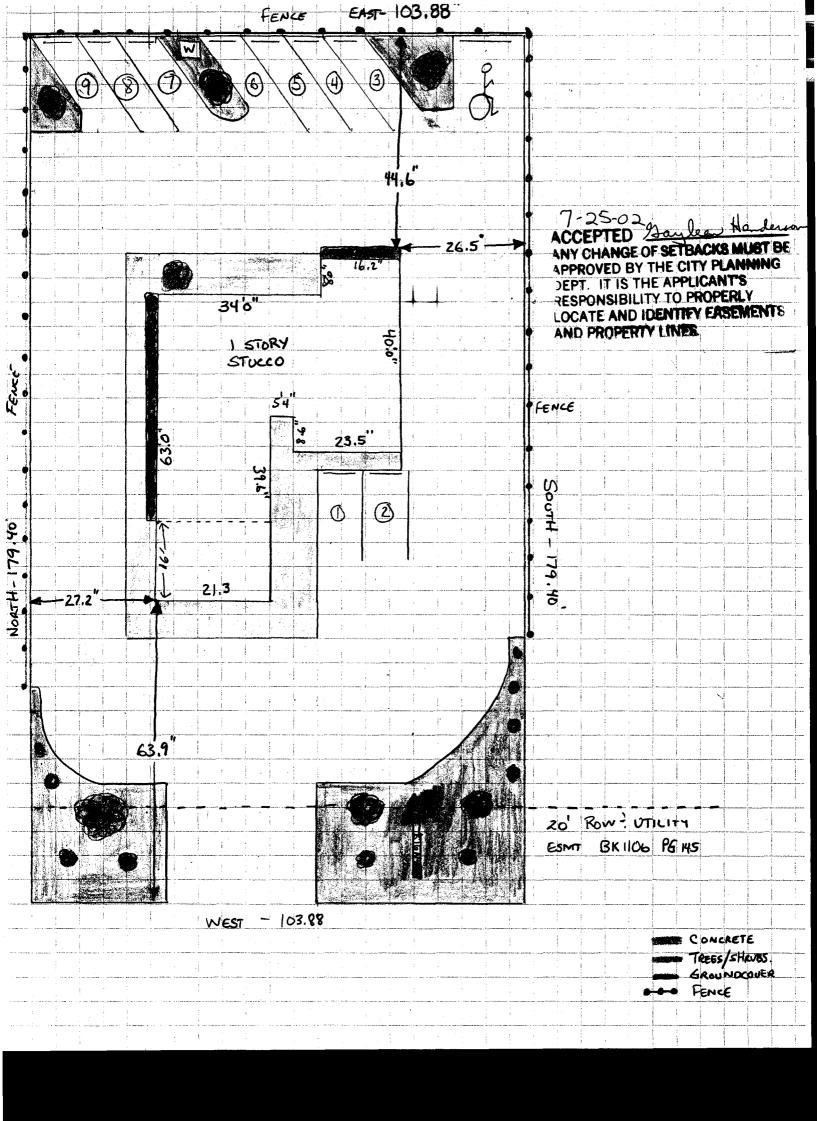

## **PLANNING CLEARANCE**

BLDG PERMIT NO. 857/0

(Single Family Residential and Accessory Structures)

Community Development Department

(are)

(Goldenrod: Utility Accounting)

| BLDG ADDRESS 2710 PATIERSON RE                                                                                                                                                                                                                                                                                                                                     | SQ. FT. OF PROPOSED BLDGS/ADDITION                                                                                                                                                                                                                                                                                                                                                                                                                                                                                                               |
|--------------------------------------------------------------------------------------------------------------------------------------------------------------------------------------------------------------------------------------------------------------------------------------------------------------------------------------------------------------------|--------------------------------------------------------------------------------------------------------------------------------------------------------------------------------------------------------------------------------------------------------------------------------------------------------------------------------------------------------------------------------------------------------------------------------------------------------------------------------------------------------------------------------------------------|
| TAX SCHEDULE NO. 2945-013-00-053                                                                                                                                                                                                                                                                                                                                   | SQ. FT. OF EXISTING BLDGS /500                                                                                                                                                                                                                                                                                                                                                                                                                                                                                                                   |
| SUBDIVISION                                                                                                                                                                                                                                                                                                                                                        | TOTAL SQ. FT. OF EXISTING & PROPOSED 2300                                                                                                                                                                                                                                                                                                                                                                                                                                                                                                        |
| OWNER DEFF CRANDEU  (1) ADDRESS 2710 PATTERSON RO.                                                                                                                                                                                                                                                                                                                 | NO. OF DWELLING UNITS:  Before: After: this Construction  NO. OF BUILDINGS ON PARCEL  Before: After: this Construction                                                                                                                                                                                                                                                                                                                                                                                                                           |
| (1) TELEPHONE (970) 241.6307 (2) APPLICANT SAME (2) ADDRESS (2) TELEPHONE 257 1160 office                                                                                                                                                                                                                                                                          | USE OF EXISTING BUILDINGS                                                                                                                                                                                                                                                                                                                                                                                                                                                                                                                        |
|                                                                                                                                                                                                                                                                                                                                                                    | a all existing & proposed structure location(s), parking, setbacks to all ocation & width & all easements & rights-of-way which abut the parcel.                                                                                                                                                                                                                                                                                                                                                                                                 |
| zone <u>R-0</u>                                                                                                                                                                                                                                                                                                                                                    | Maximum coverage of lot by structures                                                                                                                                                                                                                                                                                                                                                                                                                                                                                                            |
| ZONE R-O  SETBACKS: Front 20 from property line (PL or from center of ROW, whichever is greater  Side 5 from PL, Rear 10 from                                                                                                                                                                                                                                      | Maximum coverage of lot by structures                                                                                                                                                                                                                                                                                                                                                                                                                                                                                                            |
| SETBACKS: Front                                                                                                                                                                                                                                                                                                                                                    | Maximum coverage of lot by structures                                                                                                                                                                                                                                                                                                                                                                                                                                                                                                            |
| SETBACKS: Front from property line (PL or from center of ROW, whichever is greater  Side from PL, Rear from Maximum Height 35 ′  Modifications to this Planning Clearance must be apprestructure authorized by this application cannot be occur Occupancy has been issued, if applicable, by the Buildi I hereby acknowledge that I have read this application and | Maximum coverage of lot by structures                                                                                                                                                                                                                                                                                                                                                                                                                                                                                                            |
| SETBACKS: Front                                                                                                                                                                                                                                                                                                                                                    | Maximum coverage of lot by structures  Permanent Foundation Required: YES NO Parking Req'mt 2  PL Special Conditions CENSUS 10 TRAFFIC 21 ANNX#  Oved, in writing, by the Community Development Department. The pied until a final inspection has been completed and a Certificate of ing Department (Section 305, Uniform Building Code).  In the information is correct; I agree to comply with any and all codes, to the project. I understand that failure to comply shall result in legal of to non-use of the building(s).  Date 7.22.2002 |