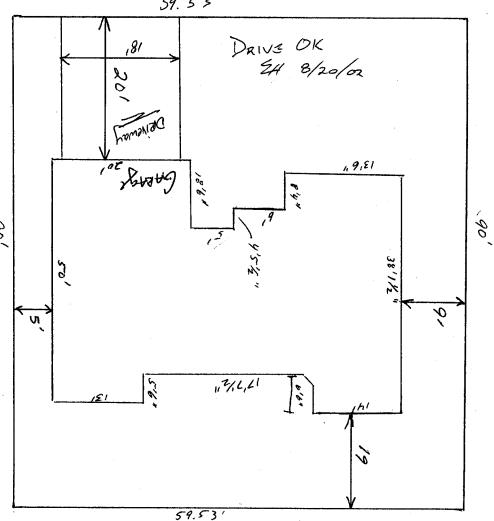

NOT TO SCALE

Presley AUE.

N ↑

59. 53

Label street and drive locations and names. Sketch house and garage with preferred garage access. Show North direction by arrow, also show preferred set back from property line.