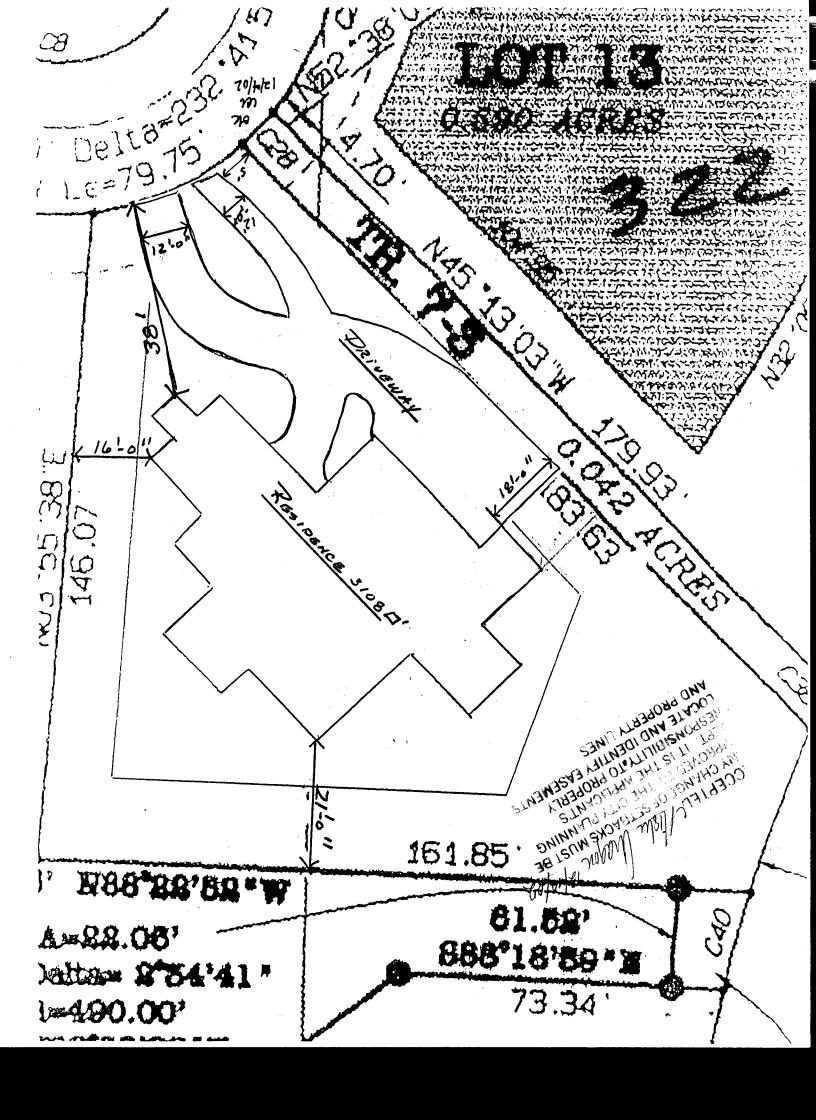

| FEE\$ 10.00 PLANNING                                                                                                                                                                                                                                                                                                                                                                        | CLEARANCE                                                                                                                                                                                                                                                               | BLDG PERMIT NO. 87205                                                                                                                                                                                                                       |
|---------------------------------------------------------------------------------------------------------------------------------------------------------------------------------------------------------------------------------------------------------------------------------------------------------------------------------------------------------------------------------------------|-------------------------------------------------------------------------------------------------------------------------------------------------------------------------------------------------------------------------------------------------------------------------|---------------------------------------------------------------------------------------------------------------------------------------------------------------------------------------------------------------------------------------------|
| TCP \$ None (Single Family Residen                                                                                                                                                                                                                                                                                                                                                          | tial and Accessory Structures)                                                                                                                                                                                                                                          |                                                                                                                                                                                                                                             |
| SIF \$ 292.00 Community Dev                                                                                                                                                                                                                                                                                                                                                                 | elopment Department                                                                                                                                                                                                                                                     |                                                                                                                                                                                                                                             |
|                                                                                                                                                                                                                                                                                                                                                                                             | (h)                                                                                                                                                                                                                                                                     | Your Bridge to a Better Community                                                                                                                                                                                                           |
| BLDG ADDRESS 319 RED RIDGE LOU                                                                                                                                                                                                                                                                                                                                                              | SQ. FT. OF PROPOSE                                                                                                                                                                                                                                                      | BLDGS/ADDITION 3/051                                                                                                                                                                                                                        |
| TAX SCHEDULE NO. 2945 - 194 - 49 - 6                                                                                                                                                                                                                                                                                                                                                        | $\frac{112}{2}$ sq. ft. of existing e                                                                                                                                                                                                                                   | BLDGS                                                                                                                                                                                                                                       |
| SUBDIVISION REPLANDS MissA                                                                                                                                                                                                                                                                                                                                                                  |                                                                                                                                                                                                                                                                         | STING & PROPOSED 3108                                                                                                                                                                                                                       |
| FILING No Z BLK Z LOT                                                                                                                                                                                                                                                                                                                                                                       | NO. OF DWELLING UN<br>Before: After:                                                                                                                                                                                                                                    |                                                                                                                                                                                                                                             |
| (1) OWNER JAMES Mache AN                                                                                                                                                                                                                                                                                                                                                                    | NO. OF BUILDINGS ON                                                                                                                                                                                                                                                     | PARCEL                                                                                                                                                                                                                                      |
| (1) ADDRESS 24925AGE 1201                                                                                                                                                                                                                                                                                                                                                                   | 1 5                                                                                                                                                                                                                                                                     | this Construction                                                                                                                                                                                                                           |
| (1) TELEPHONE 241-0774                                                                                                                                                                                                                                                                                                                                                                      |                                                                                                                                                                                                                                                                         | DINGS Stati den to Al                                                                                                                                                                                                                       |
| (2) APPLICANT FENSKE CONSTR.                                                                                                                                                                                                                                                                                                                                                                | DESCRIPTION OF WORK                                                                                                                                                                                                                                                     | & INTENDED USE <u>Single family</u>                                                                                                                                                                                                         |
| 12) ADDRESS <u>COCKAMMAR CIZ</u>                                                                                                                                                                                                                                                                                                                                                            | TYPE OF HOME PROP                                                                                                                                                                                                                                                       | OSED:<br>Manufactured Home (UBC)                                                                                                                                                                                                            |
| (2) TELEPHONE 242-7765                                                                                                                                                                                                                                                                                                                                                                      | Manufactured H                                                                                                                                                                                                                                                          | ome (HUD)                                                                                                                                                                                                                                   |
| REQUIRED: One plot plan, on 8 ½" x 11" paper, show                                                                                                                                                                                                                                                                                                                                          | ving all existing & proposed str                                                                                                                                                                                                                                        | ucture location(s), parking, setbacks to all                                                                                                                                                                                                |
| property lines, ingress/egress to the property, drivew                                                                                                                                                                                                                                                                                                                                      | ay location & width & all easem                                                                                                                                                                                                                                         | ents & rights-of-way which abut the parcel.                                                                                                                                                                                                 |
| THIS SECTION TO BE COMPLETED B                                                                                                                                                                                                                                                                                                                                                              |                                                                                                                                                                                                                                                                         | ENT DEPARTMENT STAFF 🖘                                                                                                                                                                                                                      |
| zone                                                                                                                                                                                                                                                                                                                                                                                        | Maximum cover                                                                                                                                                                                                                                                           | age of lot by structures 35 70                                                                                                                                                                                                              |
| SETBACKS: Front $20'$ from property line<br>or from center of ROW, whichever is greater                                                                                                                                                                                                                                                                                                     |                                                                                                                                                                                                                                                                         | idation Required: YES_ $\chi$ _NO                                                                                                                                                                                                           |
| Side <u>15'</u> from PL, Rear <u>20'</u> from PL, Rear                                                                                                                                                                                                                                                                                                                                      | Parking Req'mt                                                                                                                                                                                                                                                          |                                                                                                                                                                                                                                             |
|                                                                                                                                                                                                                                                                                                                                                                                             |                                                                                                                                                                                                                                                                         |                                                                                                                                                                                                                                             |
|                                                                                                                                                                                                                                                                                                                                                                                             | Special Conditio                                                                                                                                                                                                                                                        | ns Engineered Foundations Regid                                                                                                                                                                                                             |
| Side <u>15</u> from PL, Rear <u><math>20^{\circ}</math></u> from PL, Rear <u><math>32^{\circ}</math></u>                                                                                                                                                                                                                                                                                    | Special Conditio                                                                                                                                                                                                                                                        | ns <u>Engineered Foundations Reg</u> id<br>TRAFFIC_ <u>9/R</u> ANNX#                                                                                                                                                                        |
|                                                                                                                                                                                                                                                                                                                                                                                             | Special Conditio                                                                                                                                                                                                                                                        | ( )                                                                                                                                                                                                                                         |
|                                                                                                                                                                                                                                                                                                                                                                                             | CENSUS /////<br>pproved, in writing, by the Corcupied until a final inspection                                                                                                                                                                                          | TRAFFIC <u>9/</u> ANNX#<br>nmunity Development Department. The<br>has been completed and a Certificate of                                                                                                                                   |
| Maximum Height <u>32'</u><br>Modifications to this Planning Clearance must be an<br>structure authorized by this application cannot be or                                                                                                                                                                                                                                                   | Special Conditio<br>CENSUS /////<br>pproved, in writing, by the Cor<br>ccupied until a final inspection<br>uilding Department (Section 30<br>n and the information is correct;<br>ply to the project. I understand                                                      | TRAFFIC <u>9/k</u> ANNX#<br>nmunity Development Department. The<br>has been completed and a Certificate of<br>5, Uniform Building Code).<br>Lagree to comply with any and all codes,<br>that failure to comply shall result in legal        |
| Maximum Height32'<br>Modifications to this Planning Clearance must be an<br>structure authorized by this application cannot be or<br>Occupancy has been issued, if applicable, by the Bu<br>I hereby acknowledge that I have read this application<br>ordinances, laws, regulations or restrictions which ap<br>action, which may include but not necessarily be lim                        | CENSUS /////<br>CENSUS /////<br>pproved, in writing, by the Cor<br>ccupied until a final inspection<br>uilding Department (Section 30<br>and the information is correct;<br>ply to the project. I understand<br>ted to non-use of the building(                         | TRAFFIC <u>9/</u> ANNX#<br>nmunity Development Department. The<br>has been completed and a Certificate of<br>5, Uniform Building Code).<br>I agree to comply with any and all codes,<br>that failure to comply shall result in legal<br>s). |
| Maximum Height <u>32'</u><br>Modifications to this Planning Clearance must be an<br>structure authorized by this application cannot be of<br>Occupancy has been issued, if applicable, by the Bu<br>I hereby acknowledge that I have read this application<br>ordinances, laws, regulations or restrictions which ap                                                                        | Special Conditio<br>CENSUS /////<br>pproved, in writing, by the Cor<br>coupied until a final inspection<br>uilding Department (Section 30<br>and the information is correct;<br>ply to the project. I understand<br>tred to non-use of the building(                    | TRAFFIC <u>9/</u> ANNX#<br>nmunity Development Department. The<br>has been completed and a Certificate of<br>5, Uniform Building Code).<br>Lagree to comply with any and all codes,<br>that failure to comply shall result in legal<br>s).  |
| Maximum Height32'<br>Modifications to this Planning Clearance must be an<br>structure authorized by this application cannot be of<br>Occupancy has been issued, if applicable, by the Bu<br>I hereby acknowledge that I have read this application<br>ordinances, laws, regulations or restrictions which ap<br>action, which may include but not necessarily be lim<br>Applicant Signature | Special Conditio<br>CENSUS /////<br>pproved, in writing, by the Cor<br>ccupied until a final inspection<br>uilding Department (Section 30<br>and the information is correct;<br>ply to the project. I understance<br>ited to non-use of the building(<br>Date<br>C Date | TRAFFIC <u>9/</u> ANNX#<br>nmunity Development Department. The<br>has been completed and a Certificate of<br>5, Uniform Building Code).<br>Lagree to comply with any and all codes,<br>that failure to comply shall result in legal<br>s).  |